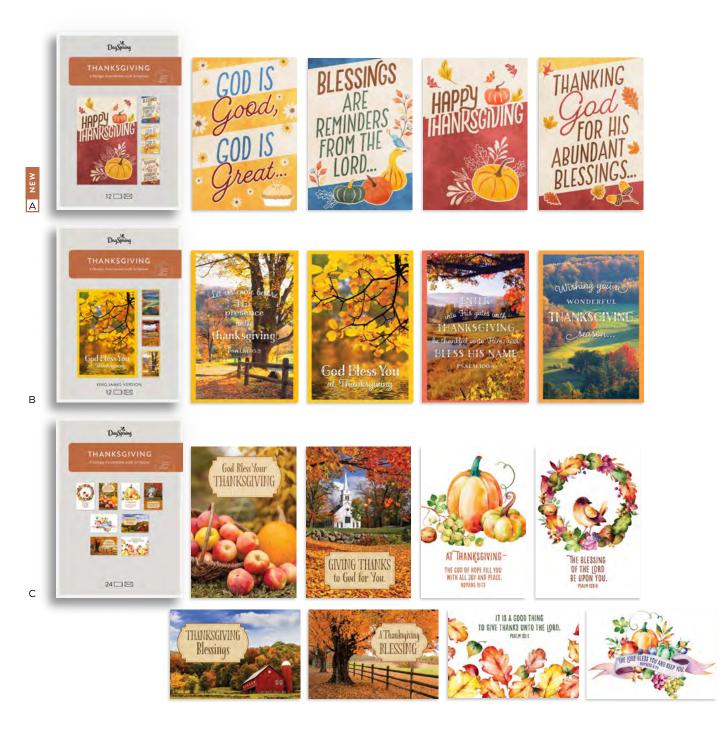

#### GRADUATION BOXED CARDS

 $6^{9'_{16}''} \times 4^{1/2''}$ White envelopes Printed lid box Minimum of 4

A **U1616 THANKSGIVING BLESSINGS** 3 each of 4 designs 12 white envelopes Packaging: 7¾" × 5¾" × 1¼" Mixed Scripture • \$3.50 WHSL

B **J1338 • GIVE THANKS** 3 each of 4 designs 12 white envelopes Packaging: 7¾" × 5¾" × 1½" KJV Scripture • **\$3.50 WHSL** 

# C 70927 • THANKSGIVING 24-COUNT ASSORTMENT

2 each of 8 designs 24 white envelopes Packaging: 7¾" × 5¾" × 1½" Mixed Scripture • **\$6.00 WHSL** 

# SHIPS 9/2024

#### THANKSGIVING BOXED CARDS

 $6\frac{9}{16}'' \times 4\frac{1}{2}''$ White envelopes Printed lid box Minimum of 4