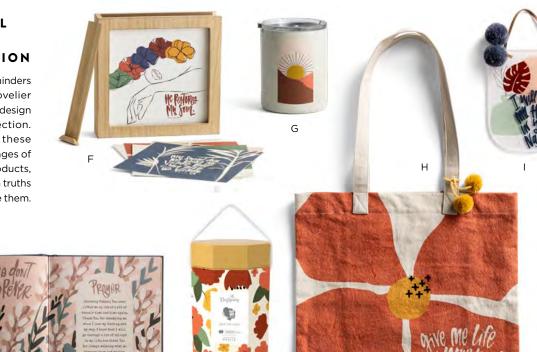

by Maghon Taylor (Elon, NC) Creative how-to ISBN: 9781684086269 Minimum of 2 • \$10.00 WHSL



A colorful, fun, and inspirational guide, Happy Hand Lettering offers a simple three-step process for turning your handwriting into hand lettering. D J9476 PRAISE & POSITIVITY by Maghon Taylor \$6.00 WHSL



E **J9747** MAGHON TAYLOR COLOR BURST PUZZLE Inspired by Proverbs 16.3 24" × 30" • 1000 pieces Includes 8" × 10" Poster Full color storage box Packaging size 10" × 5¼" Min of 1 • \$12.50 WHSL



1110





When it comes to daily reminders of hope, there is no lovelier combination of words and design than the KatyGirl Collection. Inspired by Scripture, these beautifully-lettered messages of faith adorn a variety of products, whispering sweetly-spoken truths of God's love to all who use them.







F U0859 • YOUR PATHS PROMISE BOX 8" × 8" × 1¾" • Wood Composite Frame 26 matte Inspirational cards with messages White box packaging Mixed Scripture Minimum of 2 \$17.50 WHSL



G U0857 • MY HEART IS GLAD TUMBLER Made of Stainless Steel (tumbler) • Plastic (lid) Hand Wash Only. • Do Not Microwave • Decal • Box Packaging • Perfect for Hot and Cold Beverages Psalm 16:9 • Minimum of 3 \$10.00 WHSL



#### H U0858 GIVE ME LIFE TOTE

14" × 16" with 11¾" handle drop 100% Cotton • Screen print and embroidery • Includes pompoms for decoration 1 zipper pocket & 1 open pocket Spot clean • with a damp cloth Polybag • Psalm 119:37 Minimum of 2 • \$16.00 WHSL



#### U0860 HOPE WALL DÉCOR

63/4" × 43/4" × 1/4" • Acrylic PU Leather Handle • Decal on front and back, creating A 2 dimensional look Po