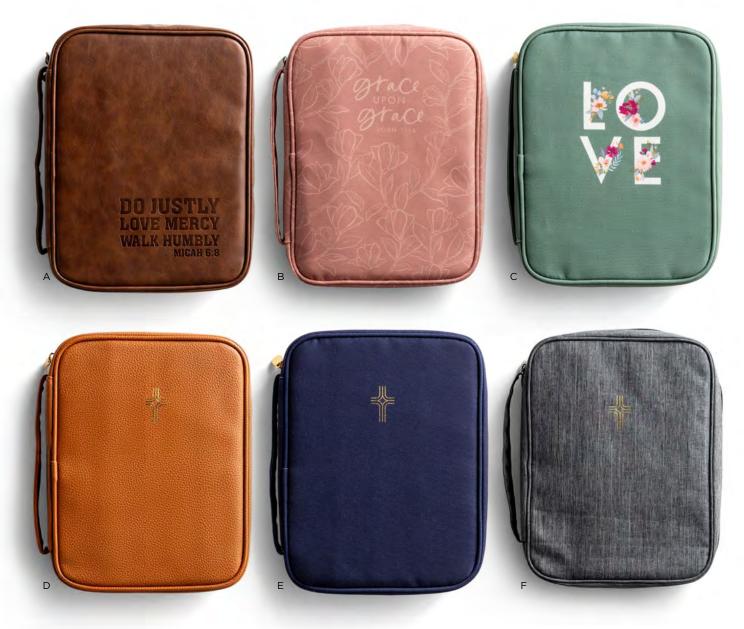

#### **BIBLE COVERS**

10¼" × 7¼" × 2" Outside: Polyester canvas Inside: Polyester lining Screenprint Zipper closure 6 satin ribbon bookmarks Interior pockets Elastic pen loops Wipe with damp cloth Polybag packaging Minimum of 2 A J7420 • MICAH 6:8 BIBLE COVER Faux leather • Micah 6:8 \$12.50 WHSL

D J7417 • CROSS BIBLE COVER-BROWN Faux leather • \$12.50 WHSL

B J6692 • STUDIO 71 GRACE & PEACE BIBLE COVER JOHN 1:16 • \$10.00 WHSL

E **J7418 ·** CROSS BIBLE COVER-NAVY \$10.00 WHSL

C **J7419 •** STUDIO 71 LOVE BIBLE COVER \$10.00 WHSL

0 81983 75304

F J6693 • CROSS BIBLE COVER-GRAY \$10.00 WHSL