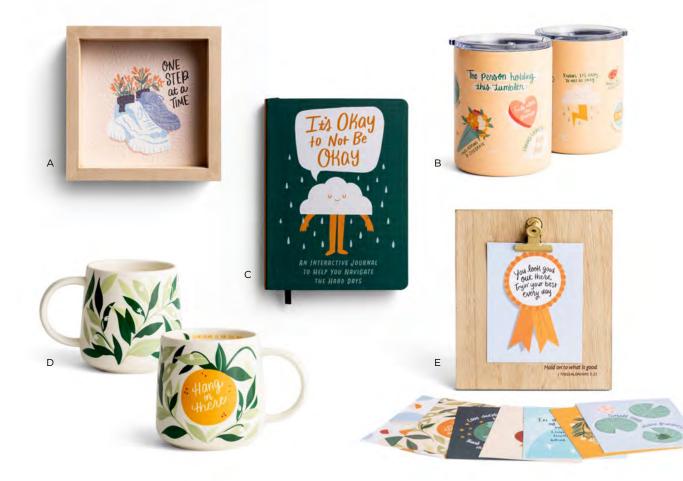

life, friendship, and special occasions \$3.99 RETAIL

F 94333 · LET GO

GIFT DEVOTIONAL

6¾" × 5½" • 144 pages

ISBN: 9781644543047

81083 48108

Casebound • Soft touch

Spot UV • Four color interior

Minimum of 2 • \$7.50 WHSL

F

C **J2372** • NEW GRACE MUG Holds 16 oz. • Ceramic • Decal Dishwasher and microwave safe White box packaging Minimum of 4 • **\$6.50 WHSL** 



G **89900 · PRAYERS TO SHARE: 100 ENCOURAGING NOTES FOR TOUGH TIMES AND TOUGH PEOPLE**  $6\frac{3}{4}'' \times 4\frac{3}{6}'' \cdot Flexcase cover · Spot UV$ 100 tear-out notes · Rounded cornersSoft touch 8 Four color interiorISBN: 9781684086283Minimum of 3 •**\$5.00 WHSL** 



D **J2373 • ENOUGH MUG** Holds 16 oz. • Ceramic • Decal Dishwasher and microwave safe White box packaging Minimum of 4 • **\$6.50 WHSL** 







#### A J8544 • STRUGGLE BUS tabletop/desk decor • 6" × 6" MDF wood veneer frame

+ textured art paper Screenprinted decal Ribbon easel + sawtooth hanger Message: One step at a time Hold on to what is good. I Thessalonians 5:21 NIV Minimum of 2 • **\$9.00 WHSL** 



#### B J8542 STRUGGLE BUS TUMBLER 41/2" and holds 12 oz. • Made of Stainless Steel (tumbler) Plastic (lid) • Hand Wash Only.

Do Not Microwave. • Decal Artwork • Perfect for both Hot and Cold Beverages! I Thessalonians 5:21 NIV Minimum of 3 • \$10.00 WHSL



## C J7485 · IT'S OKAY TO NOT BE OKAY:

An Interactive Journal to Help You Navigate the Hard Days 6" × 8" • 192 pages Soft touch with Spot UV Flexcase cover with rounded corners • Four color interior UPC 081983753459 Minimum of 3 • \$8.50 WHSL



## D J8541

STRUGGLE BUS M