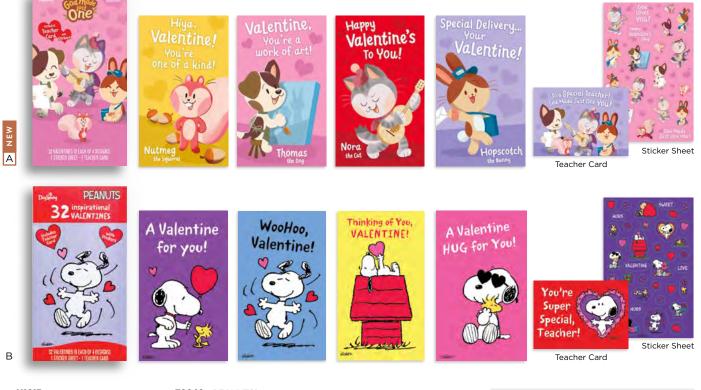

#### ADULT VALENTINE'S DAY BOXED CARDS

 $6\frac{1}{16}$ " ×  $4\frac{1}{2}$ " White envelopes Printed lid box Minimum of 4

A U1615 GOD MADE JUST ONE 8½" × 5" Includes 36 bonus stickers KJV Scripture

B 70240 · PEANUTS\* © Peanuts Worldwide LLC 8½" × 5" Includes 36 bonus stickers Cannot ship outside North America ICB Scripture

CHILDREN'S VALENTINE'S DAY BOXED CARDS

\$1.50 WHSL 32 cards, 8 each of 4 designs • 1 teacher card Packaging:  $10^{7}_{16}$  ×  $5^{3}_{4}$  ×  $1^{1}_{16}$  • Printed box Minimum of 4