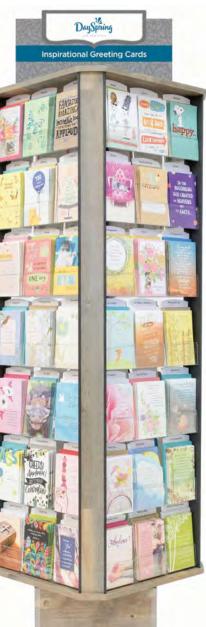

# FAUX WOOD 84-POCKET EVERYDAY SPINNER

J9879

J3417

J8189

**BABY CONGRATS** 

Some days make

nake our heart

atra grateful

### 84-POCKET FAUX WOOD SPINNER \$414.50 COST

Merchandising (Included): 84-Pocket Spinner (box 2) 84-Pocket Spinner (box 1) Header

SHIPS NOW

SHIPS NOW

115578

115508 115515

115515 · HEADER (Included in K23377)

115515 · HEADER ONLY \$20.00 Each

116032 · OPTIONAL CASTOR SET FAUX WOOD 84-POCKET SPINNER \$34.00 Each

Images of display are for reference only. Product, pricing, and availability subject to change.

CONGRATULATIONS

J3453 THANK YOU

J8184 ENCOURAGEMENT

J8192 GET WELL

115508 · FAUX WOOD 84-POCKET SPINNER BOX 1 (BASE & RACKS ONLY) Spinner ships in 2 light weight, freight-ready cartons. Box 1 contains the wood base & card racks. Optional caster set sold separately. \$274.50 Each

K23377 · 84-POCKET SPINNER (Sold Separately) 70"H × 16"W, Spinning radius 27%"

\*A 3-year signed merchandising agreement must accompany order to receive free fixture.

> 115578 · FAUX WOOD 84-POCKET SPINNER BOX 2 (UPRIGHTS ONLY) Box 2 contains faux wood uprights/inserts. \$120.00 Each