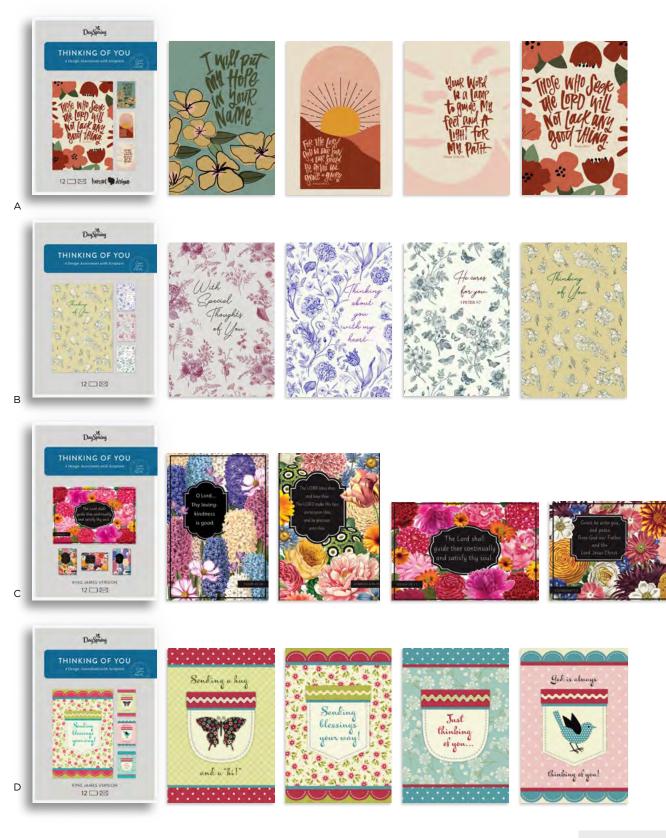

# MEETING YOUR CUSTOMERS' NEEDS

DaySpring offers a wide variety of themed card lines known as Stand-Alones, and they do just that—they "stand alone" as a line of cards. Each of these card lines has a unique theme with cohesive design, color palette, voice, and overall size which makes an impactful presentation for the card shopper. Within the Stand-Alone product

mix you will find: new lines, proven sellers, a variety of captions from Birthday to Sympathy, fresh card styles, and competitive price points. These are all factors that result in maximum ministry value and dollars per square foot for your store.

# HIPS NOW STAND-ALONE LINES INCLUDE

Bright Blessings PICTURES OF GRACE

\$484.38 COST 2'14 (56 Designs) \$182.39 COST

1 Side Spinner (21 Designs)

**Christian Celebrations** HONOR THEIR DAY

\$607.34 COST

2'14 (56 Designs)

1 Side Spinner (21 Designs)

Colors of Compassion Compassion International receives

6% of net wholesale sales

**\$424.68 COST** 2'14 (44 Designs)

**\$204.87 COST** 1 Side Spinner (21 Designs)

Heart to Heart with Holley™

WRITTEN JUST FOR YOU

**\$537.26 COST** 2'14 (56 Designs)

\$498.96 COST 84-Pocket Spinner (2 ea. Design)

\$249.48 COST 84-Pocket Spinner (84 Designs, 1 Each)

Max Lucado

**\$357.50 COST** 2'14 (56 Designs)

**\$132.50 COST** 1 Side Spinner (21 Designs)

Peanuts<sup>®</sup>

HAPPINESS IS ENCOURAGEMENT

\*Cannot ship outside North America \$476.82 COST 2'14 (56 Designs)

\$176.37 COST

Cards with Wow! MOTION, SOUND, & FUN FEATURES

**\$372.00 COST** 2'14 (32 Designs)

Premium Collection

**\$204.76 COST** 2'14 (24 Designs) **\$204.76 COST** 24 Card Spinner

Really Woolly

THE SHEPHERD IS ALWAYS WITH US!

\$400.66 COST 2'14 (56 Designs) \$158.47 COST

1 Side Spinner (21 Designs)

Value

MORE FOR LESS

**\$223.13 COST** 2'14 (56 Designs, 4 Each)

**\$83.58 COST** 1 Side Spinner (21 Designs, 4 Each)

Images of display are for reference only. Product, pricing, and availability subject to change.