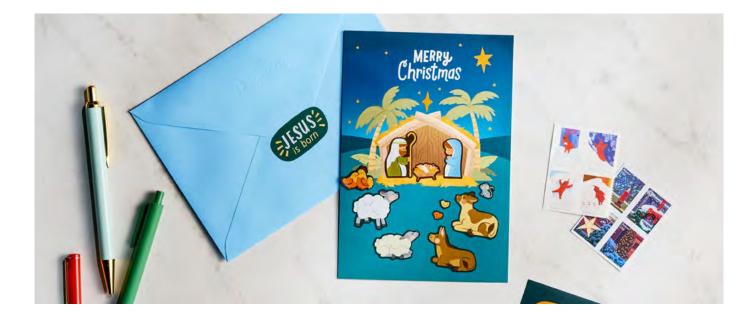

mes 3\%'' \\ \text{16 cards and } 16 \text{ white} \\ \text{envelopes} \\ \text{Printed lid packaging} \\ \text{Minimum of } 4 \end{array}$ 

SHIPS 8/2024

A **J8841 • SIMPLY JESUS** Inside: May Jesus fill our hearts with His love this Christmas. Il Corinthians 13:14 NLT



А

B J8842 PAW-SOME CHRISTMAS Inside: Wishing you a paw-some Christmas! • Philippians 4:4 NLT



C **U0996** CHRISTMAS JOY TREE Inside: Wishing you heartfelt joys, happy memories, and heavenly blessings for a delightful Christmas and new year. • Luke 2:14 kJV



D **U2387 • PEACE DOVE** Inside: Lots of God's love, joy, and peace to you this Christmas season! Psalm 29:11 KJV



#### E 10369

O COME LET US ADORE Inside: Praises to our God above who filled our world with His great love. Christmas Blessings Luke 2:7 KJV





#### STICKER CARDS

**\$4.50 - \$5.00 WHSL** (**\$8.99 - \$9.99 SRP**) Cards: 6¾" × 4¼%" Box: 7¾" × 5½" × 1" 8 cards, 8 sticker pages and 8 colored envelopes Printed box packaging Minimum of 4

SHIPS 8/2024















F U2388 • SHEPHERD ON THE SEARCH STICKER CARD

Inside: As we celebrate the birth of Jesus, let's take some time to WORSHIP and ADORE the greatest Gift, our Savior, whom our hearts are longing for. Luke 2:8-11 ICB • **\$5.00 WHSL (\$9.99 SRP)** 



G **J8907** NATIVITY STICKER CARD Inside: Christmas is the season, Jesus is the reason!



H **U0994** • CHRISTMAS TREE STICKER CARD Genesis 12:2 NLT • Inside: ... Christmas joy for everyone! Merry Christmas to You





Share blessings and the love of Jesus with family and friends as you send these inspiring and lovely designe