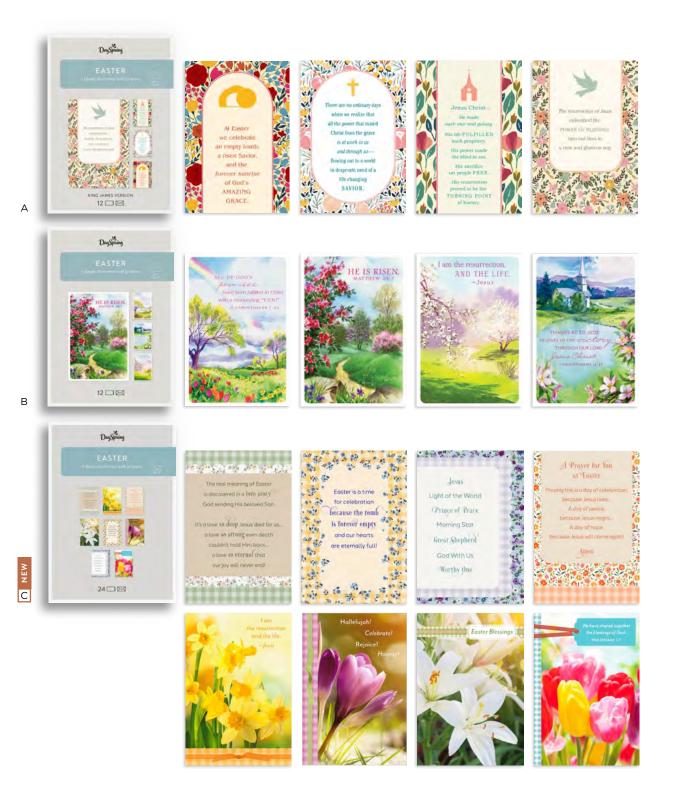

A **J7580 · EASTER** 3 each of 4 designs 12 white envelopes Packaging: 7¾" × 5¾" × 1¾" KJV Scripture Text **\$3.50 WHSL** 

B J4926 • HE IS RISEN
 3 each of 4 designs
 12 white envelopes
 Packaging: 734" × 53%" × 11%"
 Mixed Scripture • \$3.50 WHSL

C **U1617 • EASTER** 24-COUNT ASSORTMENT 3 each of 8 designs 24 white envelopes Packaging: 7¾" × 5¾" × 15%"

#### SHIPS 1/2024

EASTER BOXED CARDS

 $6\frac{9}{16}'' \times 4\frac{1}{2}''$ White envelopes Printed lid box Minimum of 4

A **J7582** MOTHER'S DAY BOXED 3 each of 4 designs 12 white envelopes Packaging: 7¾" × 5¾" × 15/8" Mixed Scripture • \$3.50 WHSL

B **U1618 · FLOWER MARKET** 3 each of 4 designs 12 white envelopes Packaging: 75/4" × 53/6" × 11/6" Mixed Scripture • **\$3.50 WHSL** 

C **70925** • MOTHER'S DAY 24-COUNT ASSORTMENT 3 each of 8 designs 24 white envelopes Packaging: 754" × 554" × 156" Mixed Scripture • \$6.00 WHSL