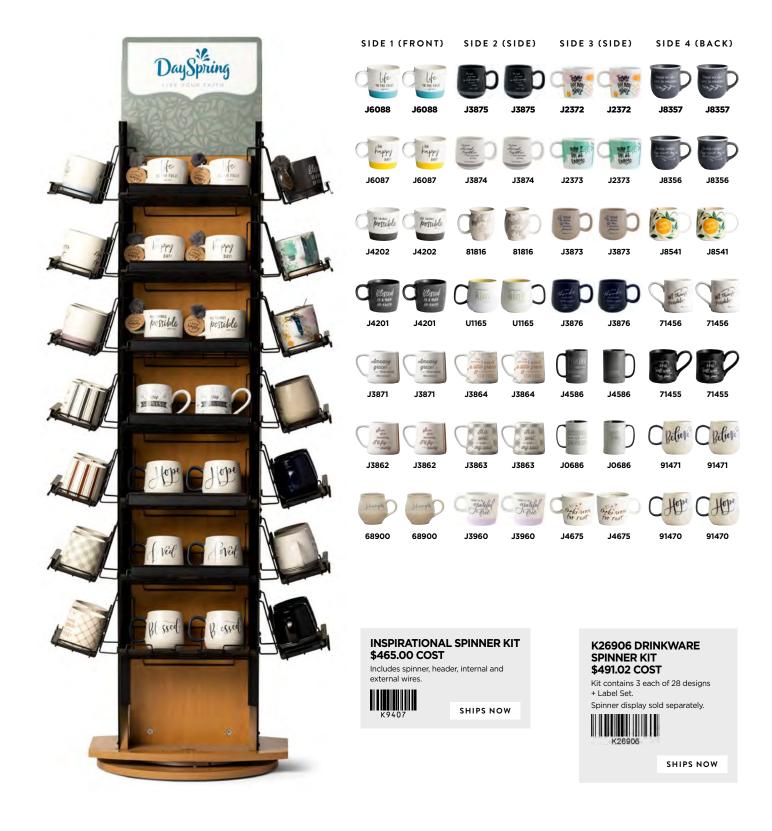

'' \times 2\frac{3}{4}'''$ Clear acrylic • Embossed lid 100 inspirational messages Gift box • Multiple Scriptures and messages • Minimum of 3 **\$5.00 WHSL** 



B **T9656** • GOD'S WORD PROMISE BOX 2¾" × 3½" × 2¾" Clear acrylic • Embossed lid 100 inspirational messages Gift box • Multiple Scriptures and messages • Minimum of 3 \$5.00 WHSL



C **T9651** OUR DAILY BREAD PROMISE BOX 2¼" × 4¼" × 2" 240 inspirational messages Gift box with window White box packaging Multiple Scriptures and messages • Minimum of 3 \$4.00 WHSL



D **J4531** OUR DAILY BREAD WOOD PROMISE BOX 240 Promises from

240 Promises from the Word of God Dimension:  $5'' \times 3'4'' \times 2' x''$  Material: wood, card stock King James Version Minimum of 3





## SUGGESTED PLACEMENT OF PRODUCTS ON INSPIRATIONAL SPINNER



Overall dimensions: Height of 75" with header. 27" spinning radius. • Constructed of laminated wood, powdercoated shelves, and smoked acrylic side panels \*A 3-year signed merchandising agreement must accompany order to receive free fixture. • Images of displays and grids are for reference only. Product availability is subject to change.



# SHIPS 8/2024

# A U0857

MY HEART IS GLAD TUMBLER Made of Stainless Steel (tumbler) Plastic (lid) • Hand wash only Do not microwave • Decal Box Packaging • Perfect for Hot and Cold Beverages • Psalm 16:9 Minimum of 3 • \$10.00 WHSL



Minimum of 3 • \$10.00 WHSL 81983 78328

E J8358 · POUR ON THE BLESSINGS PITCHER 8" • Holds 54 oz. • Made of Ceramic Dishwasher Safe • Do not Microwave. Decal artwork • Message: God can pour on the blessings. II CORINT