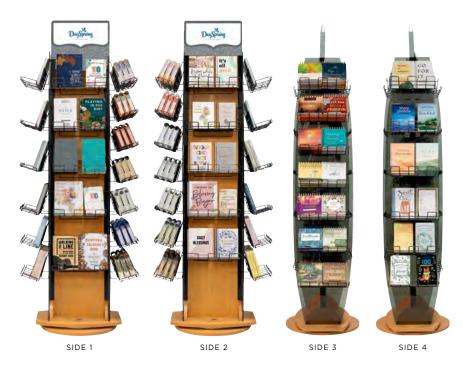

#### BOOKS AND DAYBRIGHTENERS (DB) SPINNER KIT - PRODUCT ONLY \$866.07 COST (\$1,924.59 SRP)

| -                         |                                    |         |  |  |
|---------------------------|------------------------------------|---------|--|--|
| 3                         | God's Way Charles F. Stanley DB    | 16760   |  |  |
| 3                         | Biscuits, Butter and Blessings     | 10972   |  |  |
| 3                         | Promises and Blessings DB          | 16766   |  |  |
| 3                         | Thomas Kinkade DB                  | 23460   |  |  |
| 3                         | Prayers & Blessings Large Print DB | 34832   |  |  |
| 3                         | Prayers to Share: Joy              | 70130   |  |  |
| 3                         | Prayers to Share: Hope             | 70131   |  |  |
| 3                         | Thank You for Being a Friend DB    | 71349   |  |  |
| 3                         | Sweet Tea for the Soul             | 71932   |  |  |
| 3                         | Sarah Young Jesus Calling DB       | 75621   |  |  |
| 3                         | Peanuts* DB                        | 75668   |  |  |
| 3                         | Wisdom for Each Day DB             | 75669   |  |  |
| 3                         | Shine Bright DB                    | 10176   |  |  |
| 3                         | Prayers to Share: Bible Promises   | 89880   |  |  |
| 3                         | Be Still                           | 89895   |  |  |
| 3                         | Prayers to Share: Kids             | 89899   |  |  |
| 3                         | A Moment to Breathe DB             | 90857   |  |  |
| 3                         | Devotional Doodle Journal          | 94331   |  |  |
| 3                         | Prayers to Share: Peace            | J2102   |  |  |
| 3                         | A Prayer a Day DB                  | J0523   |  |  |
| 3                         | One Minute With God DB             | J1391   |  |  |
| 3                         | 100 Days of Believing Bigger       | J2432   |  |  |
| 3                         | It's All Good                      | J9618   |  |  |
| 3                         | Power of a Praying Woman DB        | 10178   |  |  |
| 3                         | Radiate                            | J6788   |  |  |
| 3                         | Set Your Mind on Things Above      | J6789   |  |  |
| 3                         | Prayers to Share: Believing Bigger | J6927   |  |  |
| 3                         | Hope & Encouragement DB            | J7096   |  |  |
| 3                         | Walking the Line                   | J7099   |  |  |
| 3                         | Pray                               | U1297   |  |  |
| 3                         | Daily Blessings                    | J9600   |  |  |
| 3                         | Prayers to Share: Peace & Rest     | J7487   |  |  |
| 3                         | From Where I Stand 2               | J9710   |  |  |
| 3                         | Daily Prayers for My Wife          | J7103   |  |  |
| 3                         | 100 Days of Living Deeply Rooted   | J8532   |  |  |
| 3                         | Designed for Greatness             | J9334   |  |  |
| 3                         | Morning Gratitude                  | U1298   |  |  |
| 3                         | Heart of God                       | J9336   |  |  |
| 3                         | Daily Prayers for My Husband       | J7102   |  |  |
| 3                         | 100 Days Praise & Positivity       | J7105   |  |  |
| 3                         | Go For It                          | J9581   |  |  |
| 3                         | Single and Not Sorry               | J9582   |  |  |
| 3                         | Playing in the Dirt                | J9583   |  |  |
| 3                         | I Thought I Would Have It          | J9588   |  |  |
| 3                         | Miracle In the Making              | J9591   |  |  |
| 3                         | 100 Days of Cultivating Kindness   | U0526   |  |  |
| 3                         | Sleep Psalms                       | U1296   |  |  |
| (Spinner sold separately) |                                    |         |  |  |
|                           |                                    |         |  |  |
|                           |                                    | UPDATED |  |  |

The Book and DayBrightener<sup>®</sup> Inspirational Spinner has 4 sides of available space to fill with our best-selling books, journals, and Daybrighteners<sup>®</sup>. Use the images of the display as a guide for placement of products. See your sales rep or call customer service for details.

INSPIRATIONAL SPINNER KIT \$465.00 COST

Includes spinner, header, internal and external wires.

#### **INSPIRATIONAL SPINNER:**

Overall dimensions: Height of 75" with header. 27" spinning radius. Constructed of laminated wood, powdercoated shelves, and smoked acrylic side panels

\*A 3-year signed merchandising agreement must accompany order to receive free fixture.