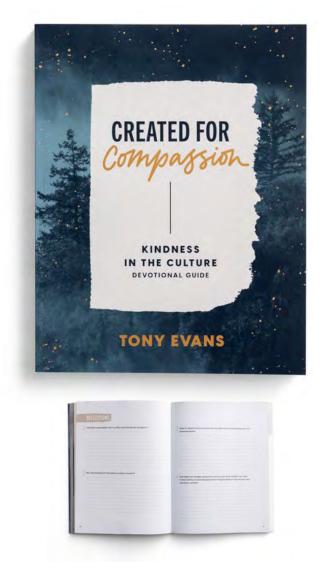

#### Devotional Guide by Tony Evans

Created for Compassion: Kindness in the Culture Devotional Guide contains 30 devotions with selections from Scripture, insights from Dr. Evans, reflection questions, and applications for readers. Compassion is not often our first response when we encounter the harshness of the world; but when we lean into God's purpose for our lives, we can tap into a well of God-given compassion that has the power to move mountains in our divisive social landscape. This book will encourage and enlighten readers who are seeking change by inviting them to be the change in a dynamic, countercultural way. Equipped with a leader guide, this is perfect for individual and small group study!

U1411 • CREATED FOR COMPASSION Kindness in the Culture Devotional Guide by Tony Evans (Dallas, TX) Devotional • ISBN: 9798886024548 Minimum of 3 • \$10.00 WHSL