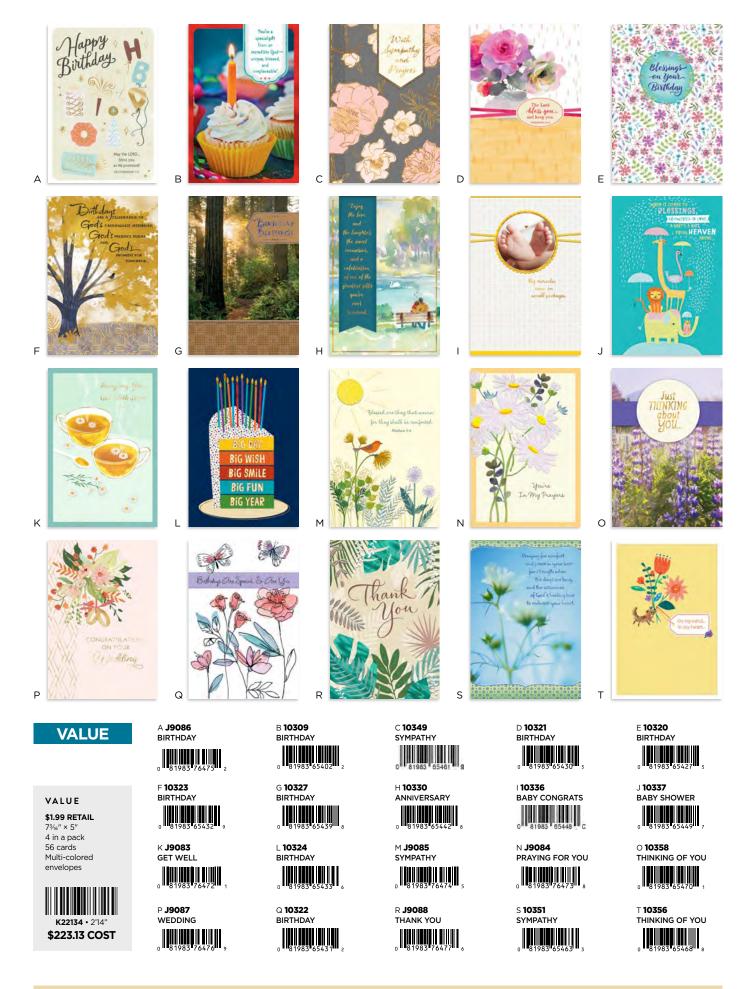

Value

MORE FOR LESS

**\$223.13 COST** 2'14 (56 Designs, 4 Each)

**\$83.58 COST** 1 Side Spinner (21 Designs, 4 Each)

Images of display are for reference only. Product, pricing, and availability subject to change.

# **VALUE 56-POCKET SPINNER**

THANK YOU

which straid of no store

ENCOURAGEMENT

Arity warvest painting to comp

BABY SHOWER

GET WELL

PRAYING FOR YOU

THINKING OF YOU

BABY CONGRATS

115244 · HEADER (Sold Separately)

K22135

115602 · PID (Sold Separately-Need 4 to complete spinner)

115155 · 56-POCKET SPINNER ONLY Spinner height is 69" with a spinning radius of 15." Base is molded. Spinner ships in 1 freight-ready carton. \$168.00 Each

VALUE **Greeting Cards** All Cards St

Dustinin

115155 · 56-POCKET SPINNER (Sold Separately)

SHIPS NOW

P

G

B

Δ

F

G

A U1580 THANK YOU

F 51681 BIRTHDAY

K **J8368** SYMPATHY

P 52179 PRAYING FOR YOU

a 1983 75895

Р

Κ

BRIGHT BLESSINGS

\$2.99 Retail  $7^{1}$ %6" × 5 $\frac{1}{4}$ " 6 in a pack 56 cards Multi-colored envelopes

10

blessing

н

S

C J8365 BIRTHDAY

81083 75802

H 51697 GET WELL

81983 36849

M J8366 THANK YOU

R J8360 ENCOURAGEMENT

0 81983 75893

**11**81983 75887

B **J8359** BIRTHDAY

L **J8364** SYMPATHY

D

faithful,

Е

т

D 44017 BIRTHDAY

91097 EE43/

J8363 SYMPATHY

0 81983 75889 8

S 52185 YOU MAKE A

DIFFERENCE

81983 49770

N J8362 ENCOURAGEMENT

E **44018** BIRTHDAY

J **J8367** SYMPATHY

T **74704** SYMPATHY