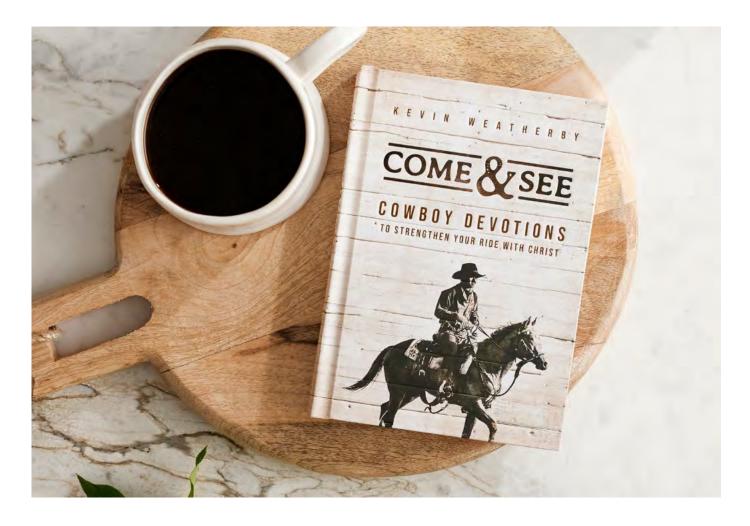

### Come & See

COWBOY DEVOTIONS TO STRENGTHEN YOUR RIDE WITH CHRIST

A devotional for cowboys and country folk who want to go deeper into the truth of God's Word.

Author Kevin Weatherby is the founder of Save the Cowboy, a non-profit, faith-based working ranch dedicated to teaching authentic, everyday Christianity through the legacy, artistry, and traditions of the working ranch cowboy. In this devotional, he walks readers through the gospels, translating the truth into common language for cowboys to understand and reckon with. His straightforward style and honest approach will resonate with ranchers and country folk seeking to relate to God better, dig deeper into His truth, and walk with Christ day in and day out. Kevin Weatherby started the non-profit Save the Cowboy in 2011 to take the values of courage, honesty, respect, integrity, strength, and truth and introduce Christ to the world. As a pastor and cowboy himself, his ministry to cowboys is founded on a desire to keep the gospel simple without being shallow. Save the Cowboy provides church services, an online

mentorship program, and a Bible paraphrase, "The Simplified Cowboy Version," to reach people with God's truth in common, compelling language.

#### SHIPS 5/2024

U1215 • COME AND SEE: Cowboy Devotions to Strengthen Your Ride with Christ Devotional by Kevin Weatherby 7" × 5" • Hardcover • 208 pages Spot UV • Four color interior ISBN 9798886023985 Minimum of 3 • \$7.50 WHSL