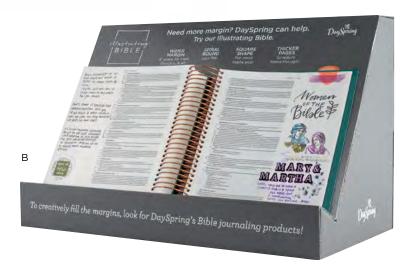

### NIV Illustrating Bible

ACTS-EPHESIANS

A lay-flat edition of Acts to Ephesians designed for taking notes, doodling, and journaling.

The Illustrating Bible: Acts—Ephesians is made for interactive learners. Readers can fully engage with God's Word, taking notes in the extra-large 3.75" margins, doodling alongside important passages, and coloring on pages made of paper 75% thicker than regular Bible pages that won't bleed through. The spiral binding and lay-flat design allow for a seamless writing and drawing experience. The aesthetically-pleasing fabric cover is durable, offering readers the opportunity to take their Illustrating Bible anywhere with less fear of wear and tear. The pages are suitable for highlighting, basic art coloring with crayons, chalk, colored pencils, gel pens, markers, or wet media with gesso, painting, stamping, and even watercolors. Readers can express their creativity and interact with the text as they dig deeper into the vital wisdom of the featured New Testament books.

#### SHIPS 5/2024

U2717 • NIV ILLUSTRATING BIBLE: ACTS-EPHESIANS 9%" × 9%" • 117 pages • 12 pt font • Faux leather cover with gold foil and deboss • Bellyband • High quality paper with wide margins • ISBN 9798886028690 Minimum of 2 • \$14.50 WHSL

D J3405 • NIV ILLUSTRATING BIBLE: PSALMS AND PROVERBS 9½" × 9½" × 1" • Bible version: NIV 206 pages • Font size: 12 pt Polybag packaging • \$14.50 WHSL

Our Bible is designed to take you deeper into the Word than you've ever gone before. The Illustrating Bible comes in a high-quality, paper-wrapped keepsake box. Pages are 75% thicker than normal journaling Bibles to reduce bleed-through and 3" wide margins with blank space for journaling and creativity.

Why Bible journaling? Two words...Linger longer. Bible journaling is creative, but it is not about the creativity. Bible journaling is artistic, but it is not about the artistry. Bible journaling is a devotional style—a Bible study method—an avenue to help you spend more time with God in His Word. How many times have you closed your Bible or your daily devotional book, and completely forgotten what you read? Too many, right? Well, you are not alone! We are busy. We do things so fast, we don't have time to think, listen, and soak it all up. Bible journaling is simply creating a visual expression of what you have read. The best part about visual journaling is that you linger longer in the Word as you think about what you will paint, draw, sticker, or washi tape...

Lingering longer leads to listening well and learning more about the Lord. And that is what it is all about, after all.

Sample Inside Spread

# FEATURES

- Spiral bound, so it lies flat and grows with all your entries
- Square format, perfect for social media sharing
- Pages are 75% thicker than normal journaling Bibles to reduce bleed through
- 3" wide margins with blank space for journaling and creativity