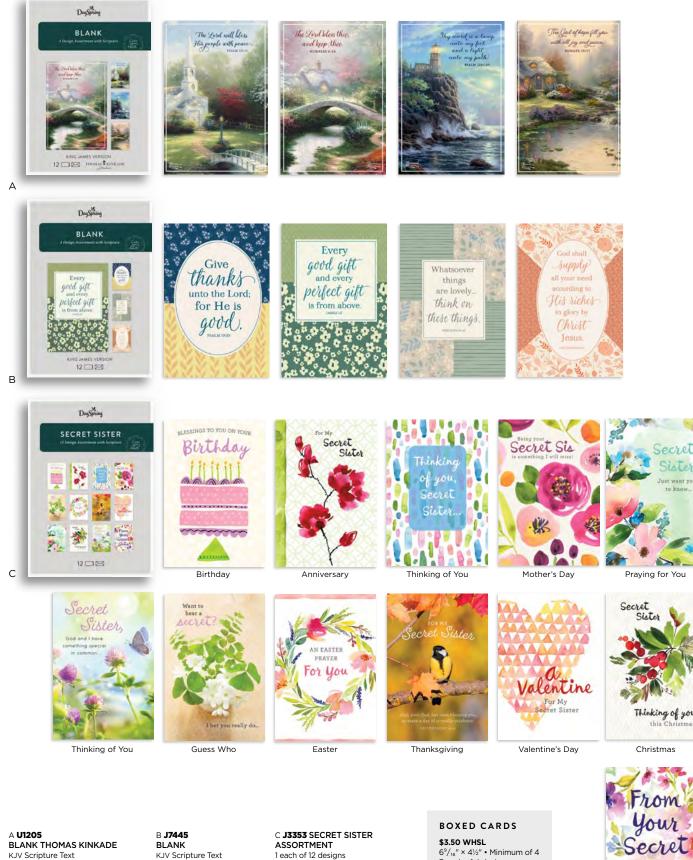

# BOXED CARDS

 $6^{9}_{/6}$ " × 4½" • Minimum of 4 3 each of 4 designs 12 white envelopes Packaging: 7½" × 5½" × 1½" Printed lid box Mixed Scripture Text unless otherwise noted

B **J7444 BIRTHDAY** KJV Scripture Text **\$3.50 WHSL**  C U1200 BIRTHDAY ROY LESSIN KJV Scripture Text \$3.50 WHSL

D J7443 BIRTHDAY SIN KJV Scripture Text \$3.50 WHSL

# BOXED CARDS

 $6^9/_{16}$ " ×  $4^{1}$ 2" • Minimum of 4 3 each of 4 designs 12 white envelopes Packaging:  $75^{4}$ " ×  $55^{6}$ " ×  $1^{1}$ %" Printed lid box Mixed Scripture Text unless otherwise noted