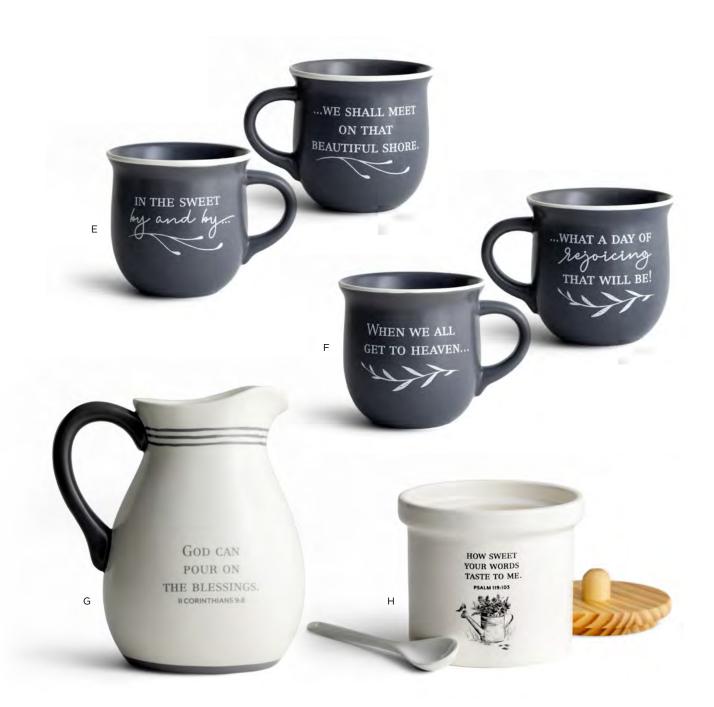

us with strength, lead us with joy, and usher us forward in peace. -Cleere Cherry Reaves Minimum of 2 • **\$9.00 WHSL** 



C **J8538 · CLEERE CHERRY STAINLESS TUMBLER** 4½" • Holds 12 oz. • Made of Stainless Steel (tumbler) Plastic (lid) • Hand Wash Only.

Stainless Steel (tumbler) Plastic (lid) • Hand Wash Only. Do Not Microwave. • Decal artwork. • Perfect for both Hot and Cold Beverages! Message: Let us run with the wind at our back and our eyes on Jesus. –Cleere Cherry Reaves Minimum of 3 • \$10.00 WHSL



## D **J8539**

CLEERE PROMISE BOX 7½" × 6½" • Includes 30 doublesided cards • Frame is made of MDF wood veneer with metal easel & clip • Decal on frame + full-color printed cardstock cards Wipe frame with damp cloth Removable label illustrating cards • Minimum of 2 \$15.00 WHSL





### MUGS

\$6.50 WHSL Holds 14 oz Ceramic Decal artwork Microwave and dishwasher safe White box packaging Minimum of 4

#### E **J8356** SWEET BY AND BY MUG

Side 1: In the sweet by and by... Side 2: ...we shall meet on that beautiful shore. • From the song In the Sweet By and By by Sanford Fillmore Bennett (1868)



F **J8357** • A DAY OF REJOICING MUG Side 1: When we all get to heaven... Side 2: ...what a day of rejoicing that will be! From the song When We All Get to Heaven by E. E. Hewitt (1898)



G J8358 • POUR ON THE BLESSINGS PITCHER 8" and Holds 54 oz. • Ceramic, Dishwasher Safe. • Do not Microwave. • Decal artwork Message: God can pour on the

blessings. II Corinthians 9:8

Minimum of 2 • \$11.00 WHSL

#### H J8353 · HOW SWEET CONDIMENT JAR

6" × 41/a" • Ceramic Body, Ceramic S