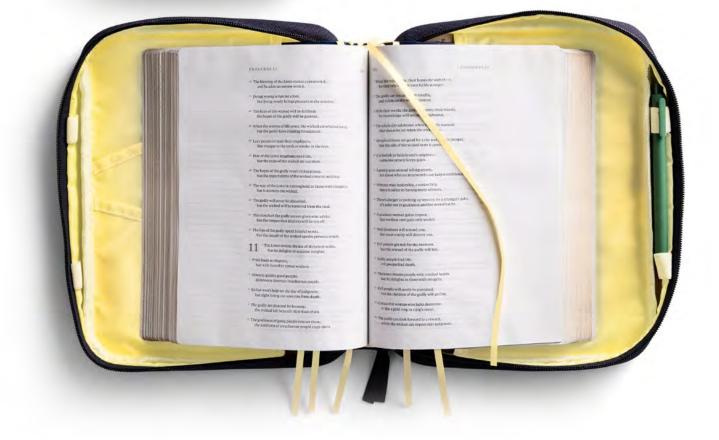

#### **BIBLE COVER**

Carry and protect your Bible on-the-go with our canvas Bible covers. Organize your Bible and note taking tools in this durable cover which features a full zippered exterior as well as interior pockets and elastic pen holders. Use the 6 satin ribbon bookmarks to hold your place and easily access favorite Scriptures. Conveniently carry your Bible and accessories to church, Bible study, and more!

#### **BIBLE COVERS**

10¼" × 7¼" × 2" Outside: Polyester canvas Inside: Polyester lining Screenprint Zipper closure 6 satin ribbon bookmarks Interior pockets Elastic pen loops Wipe with damp cloth Polybag packaging Minimum of 2 A J7420 • MICAH 6:8 BIBLE COVER Faux leather • Micah 6:8 \$12.50 WHSL

### **Bible Covers**

Carry and protect your Bible on-the-go with our canvas Bible covers. Organize your Bible and note taking tools in this durable cover which features a full zippered exterior as well as interior pockets and elastic pen holders. Use the 5 satin ribbon bookmarks to hold your place and easily access favorite Scriptures. Conveniently carry your Bible and accessories to church, Bible study, and more!

#### BIBLE COVERS

10¼" × 7¼" × 2" Polyester canvas (outside), Polyester lining (inside) Digital print Zipper closure 6 satin bookmarks Interior pockets Elastic pen loops Wipe with damp cloth Polybag packaging Minimum of 2