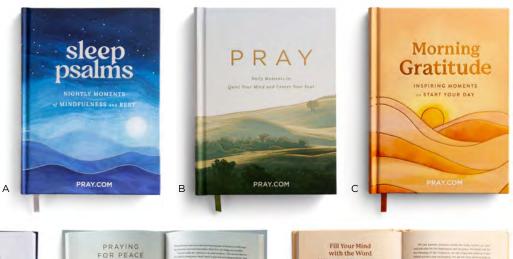

C U1298 · MORNING GRATITUDE:

Inspiring Moments to Start Your Day 8" × 6" Hardcover • 208 pages Four color interior ISBN 9798886024371 Minimum of 3 • **\$8.50 WHSL** 

100 morning devotions designed to help readers start each day with joy and courage.

#### PRAY.COM GIFT BOOKS

8" × 6" Hardcover 208 pages 100 entries Four color interior Minimum of 3 **\$8.50 WHSL** 

BOOKS

A **U1296** • SLEEP PSALMS: Nightly Moments of Mindfulness and Rest 8" × 6" Hardcover • 208 pages Four color interior ISBN 9798886024357 Minimum of 3 • **\$8.50 WHSL** 

Devotions that help readers wind down from their day and reconnect with God before they go to sleep. B **U1297 • PRAY**: Daily Moments to Quiet Your Mind and Center Your Soul 8" × 6" Hardcover • 208 pages Four color interior ISBN 9798886024364 Minimum of 3 • **\$8.50 WHSL** 

Devotions that help readers build a habit of prayer, reconnecting with God and building a deep relationship with Him.