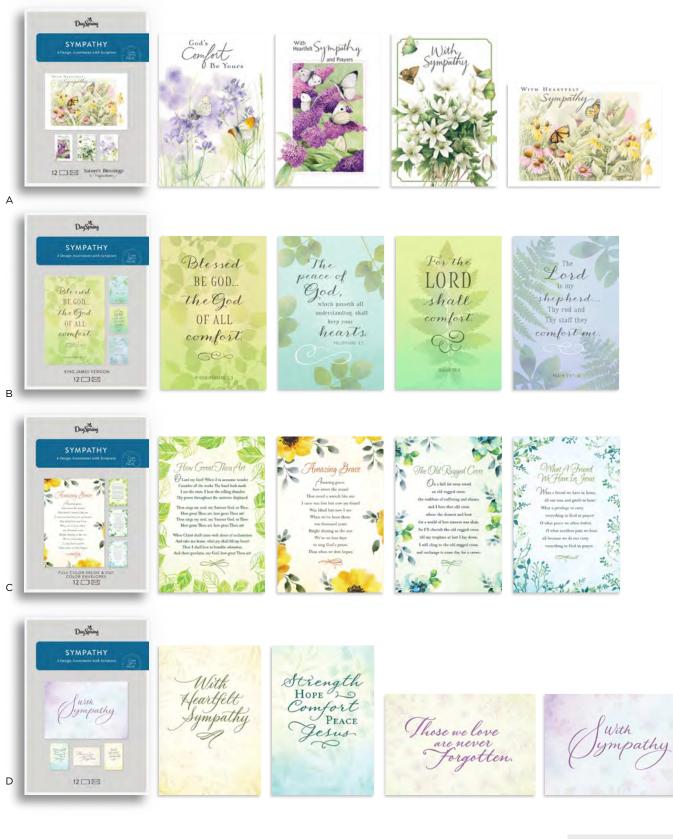

A J3355 SYMPATHY

B J5124 SYMPATHY KJV Scripture Text \$3.50 WHSL C 77539 SYMPATHY HYMNS KJV Scripture Text Inside design and colored envelopes • \$4.00 WHSL

D 77541 SYMPATHY SIMPLY STATED \$3.50 WHSL

# BOXED CARDS

Packaging may vary as titles are updated with new box lids.

62

D 60938 SYMPATHY BOTANICAL FRAMES KJV Scripture Text

### BOXED CARDS

\$3.50 WHSL 6<sup>9</sup>/<sub>10</sub>" × 4½" • Minimum of 4 3 each of 4 designs 12 white envelopes Packaging: 7½" × 5½" × 1½" Printed lid box Mixed Scripture Text unless otherwise noted

A **U0059** SYMPATHY MARBLE \$3.50 WHSL KJV Scripture Text

DaySpring

B **51729** THINKING OF YOU THOMAS KINKADE™ \$4.00 WHSL

C **J9178** THINKING OF YOU \$3.50 WHSL D **15093** THINKING OF YOU MAX LUCADO \$4.00 WHSL