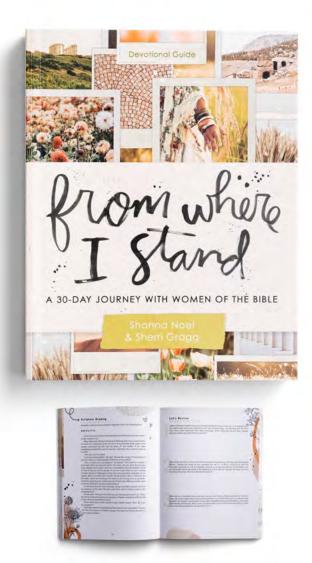

### From Where I Stand

A 30-DAY JOURNEY WITH WOMEN OF THE BIBLE

Devotional Guide by Shanna Noel & Sherri Gragg

Readers are invited to grow closer to God by walking in the footsteps of the Bible's prominent female figures—from Eve, the mother of all the living, to Mary, the mother of Jesus. They can experience the extraordinary circumstances, feelings, and forbearance of women like Sarai, Miriam, Deborah, Rahab, Esther, Bathsheba, Mary Magdalene, and more.

As they journey through this 30-day devotional, readers will reflect on an inspirational retelling and the Biblical passages of each woman's story, answer thought-provoking questions, respond to a prayer prompt, and be encouraged to dig deeper as they gather insights on God's will and ways from His Word.

J9710 · FROM WHERE I STAND

A 30-Day Journey with Women of the Bible by Shanna Noel & Sherri Gragg Devotional • ISBN: 9781648709494 Minimum of 3 • \$10.00 WHSL

Created for Compassion

KINDNESS IN THE CULTURE DEVOTIONAL GUIDE