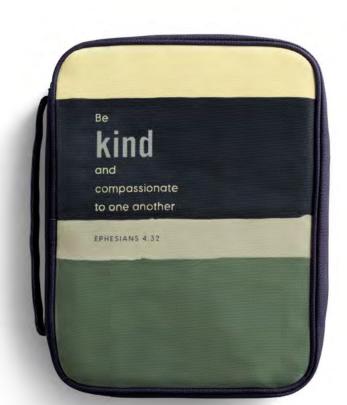

#### **BIBLE COVER**

Carry and protect your Bible on-the-go with our canvas Bible covers. Organize your Bible and note taking tools in this durable cover which features a full zippered exterior as well as interior pockets and elastic pen holders. Use the 6 satin ribbon bookmarks to hold your place and easily access favorite Scriptures. Conveniently carry your Bible and accessories to church, Bible study, and more!

U1167 • TONY EVANS EPHESIANS 4:32 Bible Cover • Minimum of 2 \$10.00 WHSL