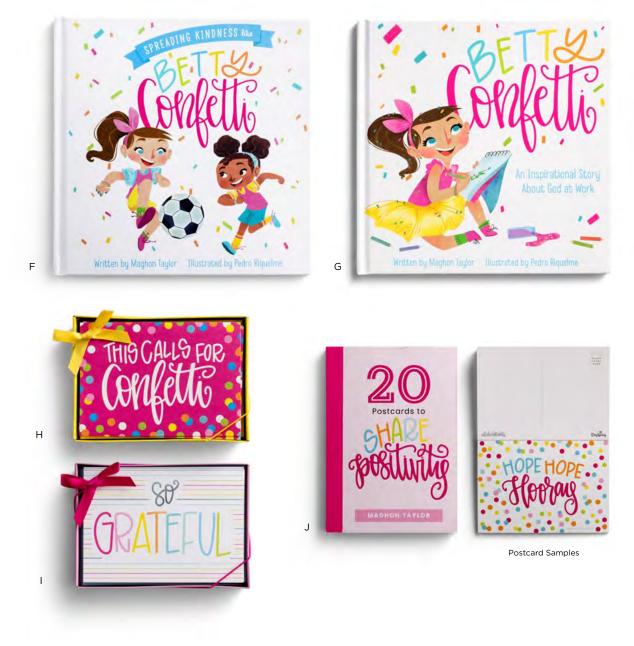

J7592**

BETTY CONFETTI KEYCHAIN 5¼" × 2½" • Polyester fiber Simulated leather • Wipe with damp cloth • Includes small pompoms, heart, and clear circle filled with confetti! Hangtag packaging Minimum of 3 • \$4.00 WHSL



## BETTI CONFETTI BY MAGHON TAYLOR

Betty Confetti teaches children (and their adults!) the important lesson that God creates beauty from our mistakes. She breaks the myth of perfection and instills in children the foundational truth that even when we mess up, God is still working in our lives, and our stories aren't over because: God walks our journeys with us, He knows us the very best, even when we make mistakes, He doesn't love us any less. So next time you mess up in life, don't run and hide your face. Turn your mess into confetti, friend, give yourself some grace.



F U0490 SPREADING KINDNESS LIKE BETTY CONFETTI by Maghon Taylor (Elon, NC) 9" × 9" Hardcover • 28 pages Children's Picture book Ages 3-5 • Four color interior ISBN 9798886022223 Minimum of 3 • \$8.00 WHSL



G J3109 · BETTY CONFETTI by Maghon Taylor (Elon, NC) 28 pages • ISBN: 9781644548462 Minimum of 2 • \$7.50 WHSL

## H J9649

CONFETTI NOTE CARDS Card size: 41/4" × 6" • 10 blank notes with 10 envelopes Giftable packaging with acetate lid and cord bow. Package size:  $4\frac{3}{4}$ " ×  $6\frac{3}{4}$ " ×  $1\frac{1}{2}$ " NIV Scripture • Minimum of 3 \$5.00 WHSL



LJ9696

GRATEFUL NOTE CARDS Card size: 4¼" × 6" • 10 blank notes with 10 envelopes Giftable packaging with acetate lid and cord bow. Package size: 4¾" × 6¾" × 1½" NLT Scripture • Minimum of 3 \$5.00 WHSL



J J9537 · POSTCA