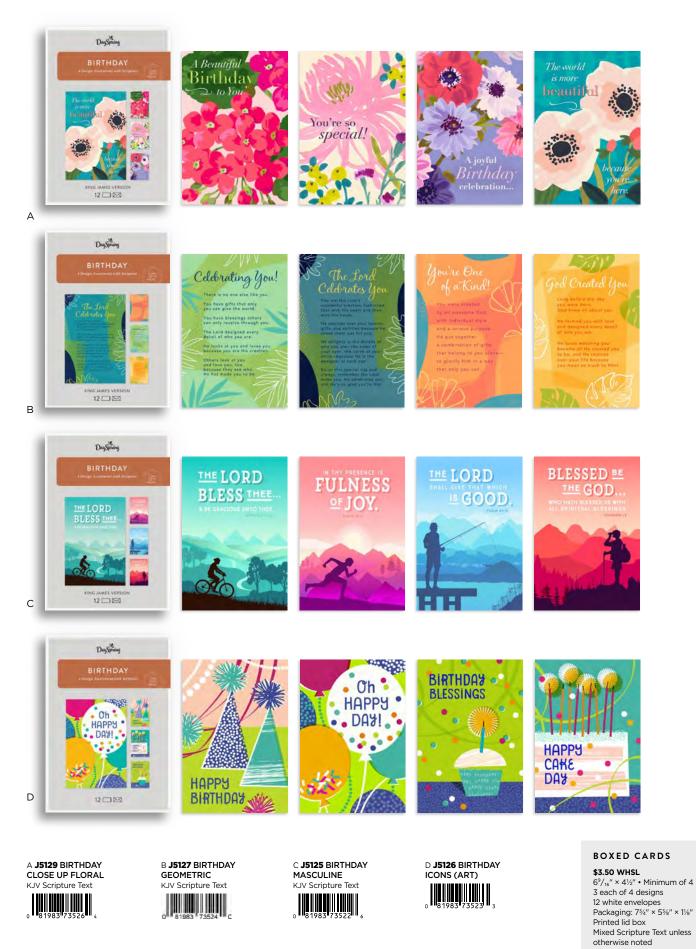

# BOXED CARDS

 $6^{9}_{/6}$ " × 4½" • Minimum of 4 3 each of 4 designs 12 white envelopes Packaging: 7½" × 5½" × 1½" Printed lid box Mixed Scripture Text unless otherwise noted

B **J7444 BIRTHDAY** KJV Scripture Text **\$3.50 WHSL**  C U1200 BIRTHDAY ROY LESSIN KJV Scripture Text \$3.50 WHSL