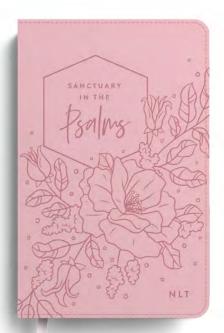

### Sanctuary in the Psalms

An NLT book of Psalms color-coded in themes such as peace, rest, joy, and renewal.

The NLT edition of this book offers the encouragement of the Psalms through color-coded themes, including peace, comfort, hope, strength, gratitude, rest, joy, grace, and renewal. With this simpleto-use, well-formatted and easy-to-reference NLT edition, readers can take solace in the truth of God's goodness and rediscover the consistency of His character through the relatable, heartfelt writings of the Psalmists.

U2311 • SANCTUARY IN THE PSALMS NLT Scripture Book • 7" × 5" Faux leather cover with embossing • Removable back bellyband • ISBN 9798886027259 Minimum of 3 • **\$8.50 WHSL** 

BABY'S FIRST BIBLE FOR BOYS