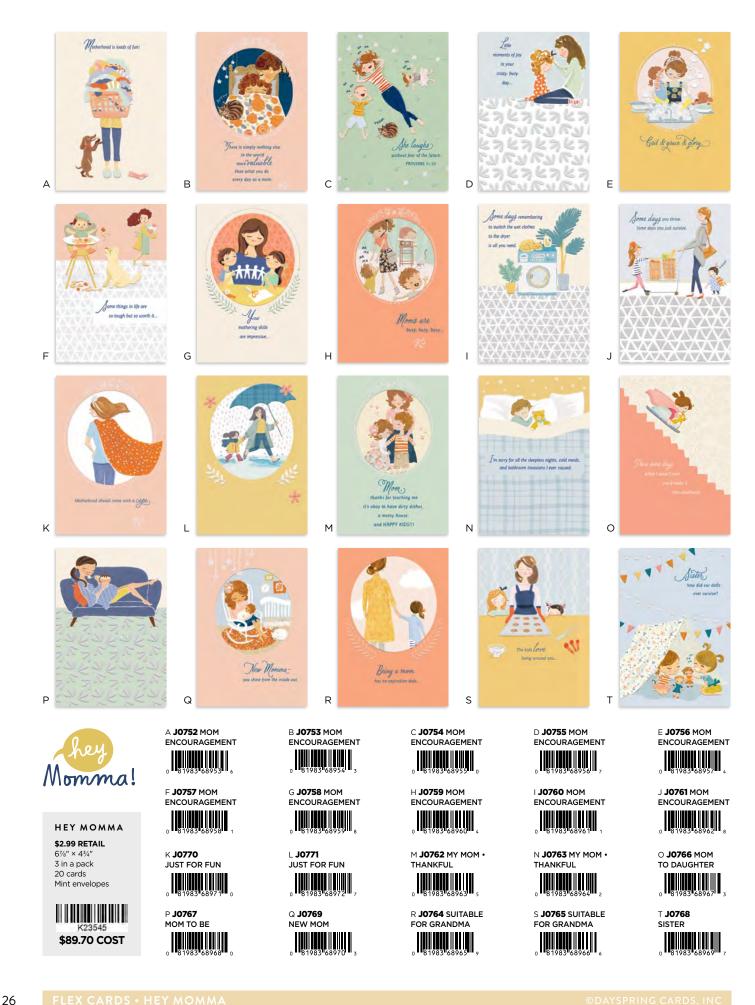

PID must be ordered separately

\$90.45 COST

SUPER PID

20 Cards (One Package)





SHIPS NOW

SHIPS NOW



\$89.70 COST 20 Cards (One Package)

SUPER PID PID must be ordered separately



SHIPS NOW

# NOTE. WORTHY.

\$89.70 COST 20 Cards (One Package)

SUPER PID PID must be ordered separately



SHIPS NOW

# TONY EVANS

\$89.70 COST 20 Cards (One Package)

SUPER PID PID must be ordered separately



SHIPS NOW

#### LIVE ORIGINAL<sup>™</sup> \* Cannot ship outside North America

\$119.70 COST 20 Cards (One Package)

SUPER PID PID must be ordered separately



SHIPS NOW



Images of display are for reference only. Product, pricing, and availability subject to change.



# WAR ROOM

\$89.70 COST 20 Cards (One Package)

SUPER PID PID must be ordered separately



SHIPS NOW

SHIPS NOW





















FLEX CARDS • STUD







# NEW DECEMBER 2023 IN-LINE UPDATE KITS

Reorder labels included.



6' OPTION \$107.85 COST 6 each of 5 designs.

SHIPS 12/2023

NEW PRODUCT PREPACK \$107.85 COST 6 each of 5 designs.



8' OPTION \$107.85 COST 6 each of 5 designs



\* A 5-year signed merchandising agreement must accompany order to receive free fixture.

# SPINNER MERCHANDISING

#### SPINNER KIT \$465.00 COST

Includes spinner, header, internal and external wires





shelves, and smoked acrylic side panels. • \$297.00 Each

114413 · DISPLAY TOWER ONLY

Spinner height with header is 75" with

a spinning radius of 27". Constructed

of laminated wood, powdercoated



\*A 3-year signed merchandising agreement must accompany order to receive free spinner.

#### 114414 · GENERIC HEADER