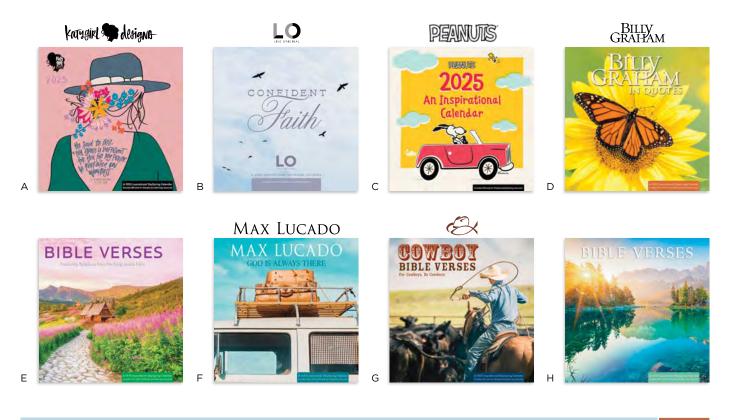

11.99 SRP)



N U2102 · MARBLE DESK PAD ISBN 9798886026450 • Min of 3 \$4.80 WHSL (\$11.99 SRP)





#### STANDARD 12" × 12" WALL CALENDARS

**\$6.40 WHSL (\$15.99 SRP)** 12" × 12" • 28 pages Shrink wrapped with stiffener Saddle stitch • Minimum of 3

SHIPS 7/2024

There's a reason DaySpring's standard 12" × 12" Wall Calendars have been a staple in homes for so many years—because their lovely designs and stunning photos address your need for colorful wall decor while keeping you up-to-date with your busy schedule. Each calendar grid features national holidays, gives enough room to keep track of all of life's important events, and helps with planning for a whole year—January 2025 through December 2025.

Don't forget to scan our QR codes for access to more lifestyle and planning resources!























1



G **U2024 · COWBOY BIBLE** VERSES WALL CALENDAR ISBN 9798886025675



L **U2034 · PATHWAYS** WALL CALENDAR ISBN 9798886025774



Q **U2029 · GOD'S PROMISES** WALL CALENDAR ISBN 9798886025729





A **U2030 · KATYGIRL** WALL CALENDAR ISBN 9798886025736

S



D U2023 · BILLY GRAHAM WALL CALENDAR ISBN 9798886025668



I **U2026 · EARTH IS THE** LORD'S WALL CALENDAR ISBN 9798886025699



N U2037 • PSALMS BEACH WALL CALENDAR ISBN 9798886025804



S **U2025 · EAGLES' WINGS** WALL CALENDAR KJV only • 9798886025682





B **U2039** • SADIE LIVE ORIGINAL WALL CALENDAR Cannot ship outside North America • ISBN 9798886025828



E **U2021 · BIBLE VERSES** VALLEY WALL CALENDAR KJV only · ISBN 9798886025644



J **U2027 · FOOTPRINTS** WALL CALENDAR ISBN 9798886025705



O U2038