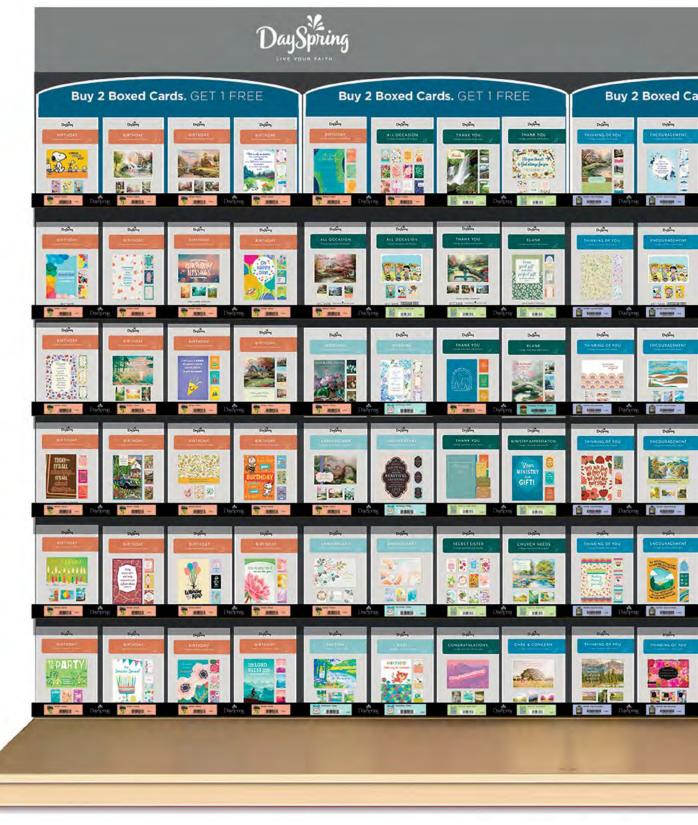

# IN-LINE EVERYDAY BOXED MERCHANDISING SYSTEM

#### \*No charge for controlled systems

NOW

The corrugated divided insert tray keeps boxes organized and upright. A black plastic shelf strip holder snugly fits the lip of the DaySpring acrylic boxed card In-Line shelf. Slide in black paper label holders, with printed logo and grid positions, and secure individual boxed card label.

16593

NOW

DaySpring

114618 • CAPTION 4' GENERIC IN-LINE 1 needed per 4ft section. \$1.25 Cost

16591

**115230 BOXED CARD SUPER PID** 2 needed per 4ft section. Contact DaySpring with footage of your boxed program for this free POP. • **\$2.00 Cost** 

Buy 2 Boxed Cards. GET 1 FREE.

NOW

Images of display are for reference only. Product, pricing, and availability subject to change.

# 8' EVERYDAY BOXED SYSTEM

Grid layout subject to change.

Images of display are for reference only. Product, pricing, and availability subject to change.