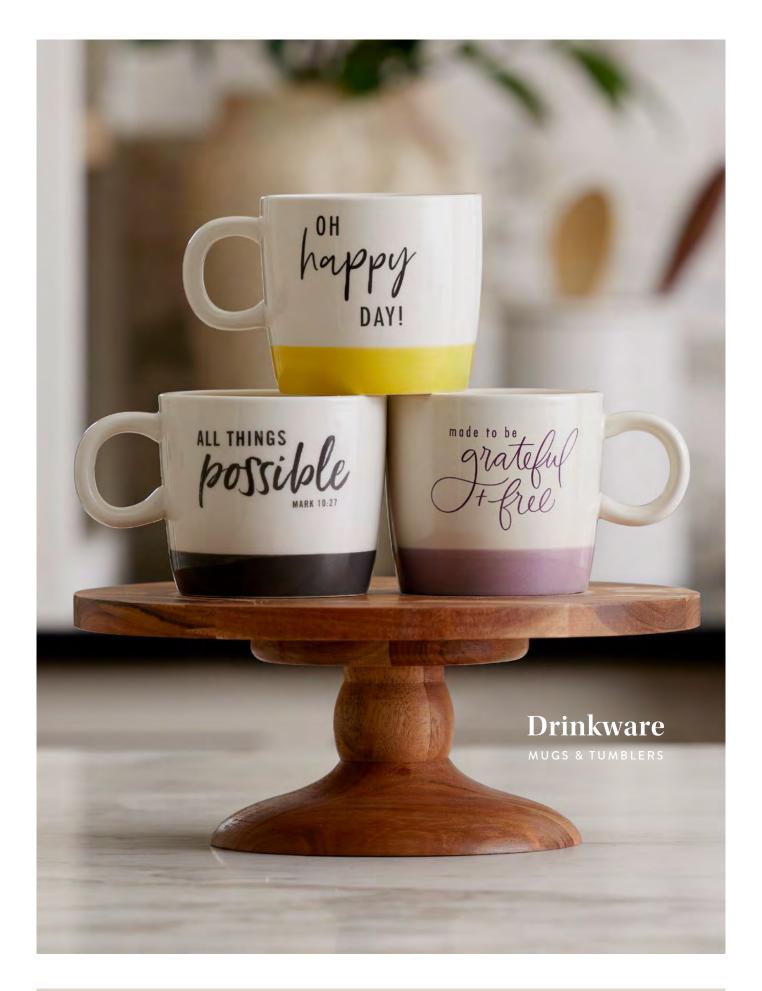

'S GIFTS **PROMISE BOX**   $2\frac{3}{4}'' \times 3\frac{3}{2}''' \times 2\frac{3}{4}'''$ Clear acrylic • Embossed lid 100 inspirational messages Gift box • Multiple Scriptures and messages • Minimum of 3 **\$5.00 WHSL** 



B **T9656** • GOD'S WORD PROMISE BOX 2¾" × 3½" × 2¾" Clear acrylic • Embossed lid 100 inspirational messages Gift box • Multiple Scriptures and messages • Minimum of 3 \$5.00 WHSL



C **T9651** OUR DAILY BREAD PROMISE BOX 2¼" × 4¼" × 2" 240 inspirational messages Gift box with window White box packaging Multiple Scriptures and messages • Minimum of 3 \$4.00 WHSL



D **J4531** OUR DAILY BREAD WOOD PROMISE BOX 240 Promises from

240 Promises from the Word of God Dimension:  $5'' \times 3'4'' \times 2' x''$  Material: wood, card stock King James Version Minimum of 3





## SUGGESTED PLACEMENT OF PRODUCTS ON INSPIRATIONAL SPINNER



Overall dimensions: Height of 75" with header. 27" spinning radius. • Constructed of laminated wood, powdercoated shelves, and smoked acrylic side panels \*A 3-year signed merchandising agreement must accompany order to receive free fixture. • Images of displays and grids are for reference only. Product availability is subject to change.



# SHIPS 8/2024

# A U0857

MY HEART IS GLAD TUMBLER Made of Stainless Steel (tumbler) Plastic (lid) • Hand wash only Do not microwave • Decal Box Packaging • Perfect for Hot and Cold Beverages • Psalm 16:9 Minimum of 3 • \$10.00 WHSL



Minimum of 3 • \$10.00 WHSL 81983 78328

E J8358 · POUR ON THE BLESSINGS PITCHER 8" • Holds 54 oz. • Made of Ceramic Dishwasher Safe • Do not Microwave. De