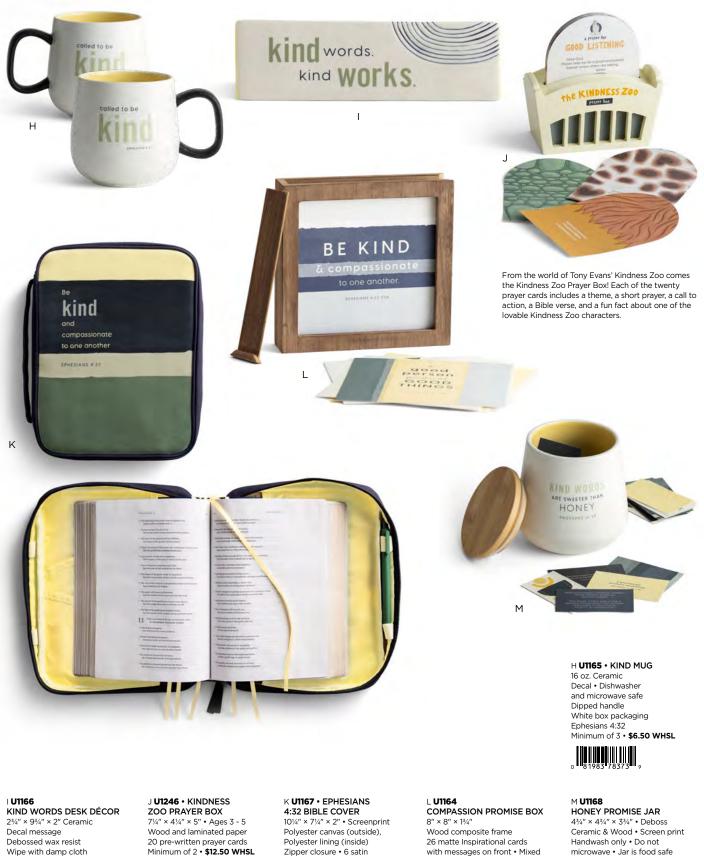

#### **BIBLE COVER**

Carry and protect your Bible on-the-go with our canvas Bible covers. Organize your Bible and note taking tools in this durable cover which features a full zippered exterior as well as interior pockets and elastic pen holders. Use the 6 satin ribbon bookmarks to hold your place and easily access favorite Scriptures. Conveniently carry your Bible and accessories to church, Bible study, and more!

U1167 • TONY EVANS EPHESIANS 4:32 Bible Cover • Minimum of 2 \$10.00 WHSL

# **Organizational Bags**

DaySpring's Organizational Bags are functional, stylish, and perfectly sized for your everyday essentials. With ample room for your Bible study and journaling supplies, these bags are easy to carry and easy to clean. Stay organized with two removable zipper pouches, interior pockets and lay-flat design with side zippers. These make a thoughtful gift for Bible journaling and crafting friends.

A **J6872** • STUDIO 71 BE STILL ORGANIZATIONAL BAG Outside: matte oilcloth Screenprint • **\$20.00 WHSL** 

B J6871 • CROSS ORGANIZATIONAL BAG • BROWN Outside: faux leather Gold foil screenprint, woven label Ephesians 5:2 • \$20.00 WHSL

C **J8759 · FAITH, HOPE, LOVE ORGANIZATIONAL BAG** Outside: Oil cloth Message: Faith, Hope, Love Minimum of 2 • **\$20.00 WHSL** 

ORGANIZATIONAL BAGS

10" × 12" × 4" Inside: Polyester lining Faux leather handles 2 side zippers Interior pockets 2 organization pouches Wipe with damp cloth Polybag packaging Minimum of 2

Studio

Studio

#### **BIBLE COVERS**

10¼" × 7¼" × 2" Outside: Polyester canvas Inside: Polyester lining Screenprint Zipper closure 6 satin ribbon bookmarks Interior pockets Elastic pen loops Wipe with damp cloth Polybag packaging Minimum of 2 A J7420 • MICAH 6:8 BIBLE COVER Faux leather • Micah 6:8 \$12.50 WHSL

D J7417 • CROSS BIBLE COVER-BROWN Faux leather • \$12.50 WHSL

B J6692 • STUDIO 71 GRACE & PEACE BIBLE COVER JOHN 1:16 • \$10.00 WHSL

E **J7418 ·** CROSS BIBLE COVER-NAVY \$10.00 WHSL

C **J7419 •** STUDIO 71 LOVE BIBLE COVER \$10.00 WHSL

0 81983 75304

F J6693 • CROSS BIBLE COVER-GRAY \$10.00 WHSL

### **Bible Covers**

Carry and protect your Bible on-the-go with our canvas Bible covers. Organize your Bible and note taking tools in this durable cover which features a full zippered exterior as well as interior pockets and elastic pen holders. Use the 5 satin ribbon bookmarks to hold your place and easily access favorite Scriptures. Conveniently carry your Bible and accessories to church, Bible study, and more!

#### BIBLE COVERS

10¼" × 7¼" × 2" Polyester canvas (outside), Polyester lining (inside) Digital print Zipper closure 6 satin bookmarks Interior pockets Elastic pen loops Wipe with damp cloth Polybag packaging Minimum of 2

REJOICE ALWAYS **BIBLE COVER** I Thessalonians 5:16 \$10.00 WHSL 

B **J8761** HOPE BIBLE COVER \$10.00 WHSL 

C **J9672** SO GOOD BIBLE COVER by Maghon Taylor Screenprint Zippered closure 6 satin bookmarks \$10.00 WHSL