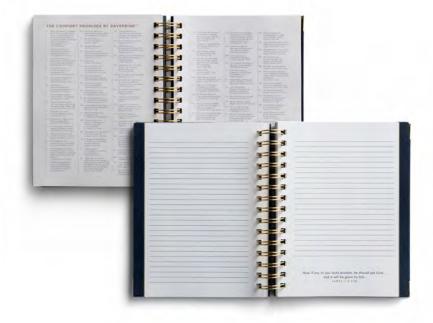

guide located at the back of each journal, users will be able to find Scriptures that meet them right where they are.

These journals also feature *The Comfort Promises* by DaySpring. During 50 years of service to the Christian community, DaySpring has found that these 100 Scriptures give comfort time and time again. They are the best-loved, most-quoted passages from the Bible—the ones every generation turns to for joy, strength, and understanding.

#### THE COMFORT PROMISES™ SPIRAL-BOUND JOURNALS

\$10.00 WHSL 10" × 8" • 208 pages Gold spiral binding Gold corner brackets Hardcover • Gold foil Layflat • Four color interior Non-repeating Scriptures & quotes Premium non-bleed paper Minimum of 2 A **J6792 · IDEAS** ISBN 9781648702945



B **J6793 · POSSIBILITIES** ISBN 9781648702952











A line of inspirational journals in a spiral format featuring *The Comfort Promises*<sup>™</sup> by DaySpring.

In these beautiful journals, you'll find an inviting place to write down your notes, thoughts, dreams, or maybe even your to-do list. The lined pages give you the freedom and space needed to write your heart out as you reflect on Scripture verses printed on each spread. And as an added bonus, see the last 8 pages for a quick reference guide, which categorizes Scriptures by topic or circumstances—the Scriptures to read when you're afraid, when you need comfort, when you need hope, etc. Also in the back, you'll receive a list of *The Comfort Promises™* by DaySpring. After 50 years of serving the Christian community, DaySpring has found the best-loved, most-quoted Scriptures—the o