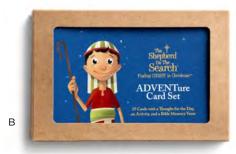

e



800.944.8000 | RETAILER.DAYSPRING.COM





Embark on a family journey and find Christ in Christmas! During the Advent season, begin reading the story of your shepherd's timeless journey in a beautifully illustrated interactive children's book, and let the fun begin every day as you hide your shepherd, and your children find him in a new place along the search!

A **J1216** • SHEPHERD ON THE SEARCH<sup>™</sup> ACTIVITY SET 1 storybook (9¼" × 9¼" × ¼") 1 shepherd plush (10" × 2½" × 5½") 1 reusable Nativity keepsake box (11¼" × 9¾" × 3") Minimum of 3 • **\$15.00 WHSL** 



B **U0524** • SHEPHERD ON THE SEARCH<sup>™</sup> ADVENTURE CARD SET 4" × 6" • 26 cards • Matte coated cardstock Kraft box with die cut window Minimum of 3 • **\$5.00 WHSL** 



# Make meaningful Christmas memories!





A great way to engage your children as you count down to Christmas and search for baby Jesus with The Shepherd on the Search Activity Set











С





Inside page example



pherd's







A J5641 · JUMBO PUZZLE Puzzle: 30" × 30" • Ages 3+ Laminated chipboard • 24-piece floor puzzle • 4-color box packaging • Minimum of 3



н

F 89526 ADVENT CALENDAR 12" × 12" heavy cardstock Magnetic • strip on back 25 window openings • Clear bag packaging • Peggable Luke 2:15-16 NLT • Min of 4 \$4.00 WHSL



B 60945 · CAMEL PLUSH  $10'' \times 8'' \times 3''$  • Clean with damp cloth • Hang tag packaging Minimum of 3 • \$7.50 WHSL



G J2083 · SHEPHERD ON THE SEARCH™ HANGING COUNTDOWN 22" × 17" • Plush is 100% polyester • Polyester/cotton canvas with wood • dowel rod • Spot clean only • 1 plush sh