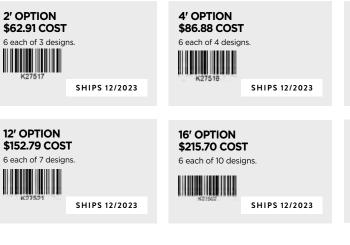

# SPINNER FULL LOAD-IN KITS

**1-SIDED SPINNER OPTION** \$106.38 COST 3 each of 10 designs and label program.

14 01

3

SHIPS NOW

| 2-SIDED SPINNER OPTION<br>\$220.20 COST |
|-----------------------------------------|
| s each of 20 designs and label program. |
|                                         |

к9873

SHIPS NOW

**4-SIDED SPINNER OPTION** \$443.40 COST 3 each of 40 designs and label program. K9855

SHIPS NOW

# SPINNER UPDATE KITS

**4-SIDED SPINNER UPDATE** \$53.93 COST 3 each of 5 designs. Includes update label set. SHIPS 12/2023