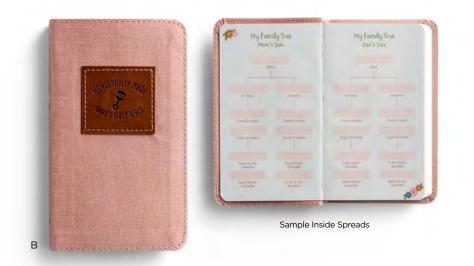

# Wonderfully Made

BABY'S FIRST BIBLE FOR GIRLS

The Wonderfully Made: Baby's First Bible for Girls is the perfect gift to celebrate your new arrival. This treasured family memento is a meaningful gift for baby showers, baby dedications, or christenings. Features include a dedication page for gift-giving and 8 full-color pages to record your family tree.

#### B J9129 · WONDERFULLY MADE

Baby's First Bible for Girls 61/4" × 4" • 520 pages Bible version: KJV Cloth cover with embossed patch Four color tray with acetate lid UPC 081983765193 Minimum of 3 • **\$8.50 WHSL** 