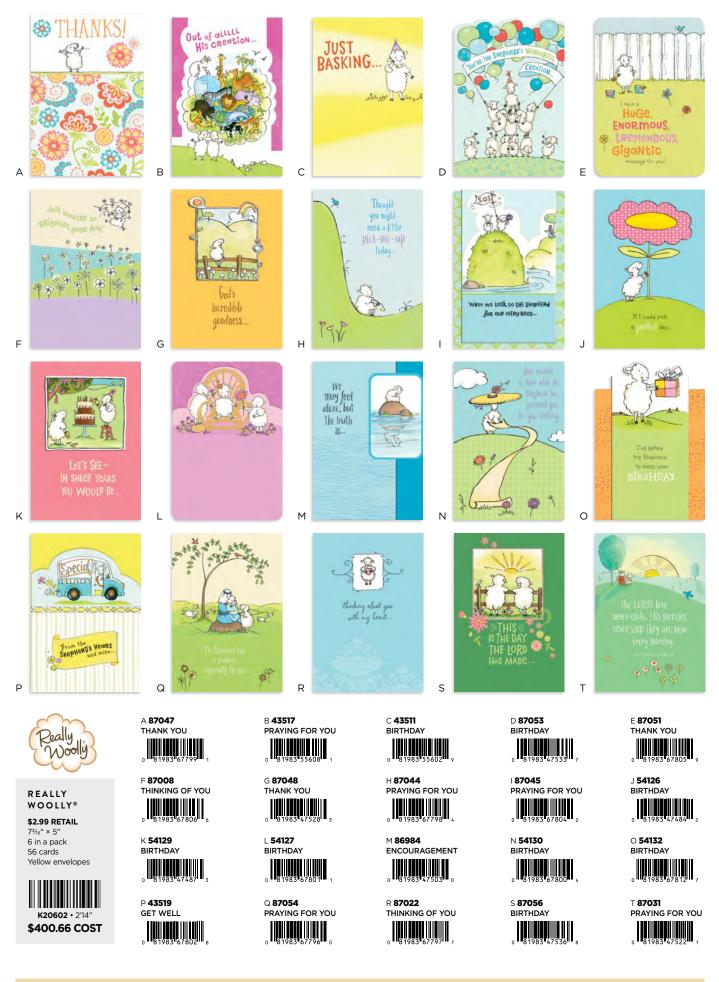

Premium Collection

**\$204.76 COST** 2'14 (24 Designs) **\$204.76 COST** 24 Card Spinner

Really Woolly

THE SHEPHERD IS ALWAYS WITH US!

\$400.66 COST 2'14 (56 Designs) \$158.47 COST

1 Side Spinner (21 Designs)