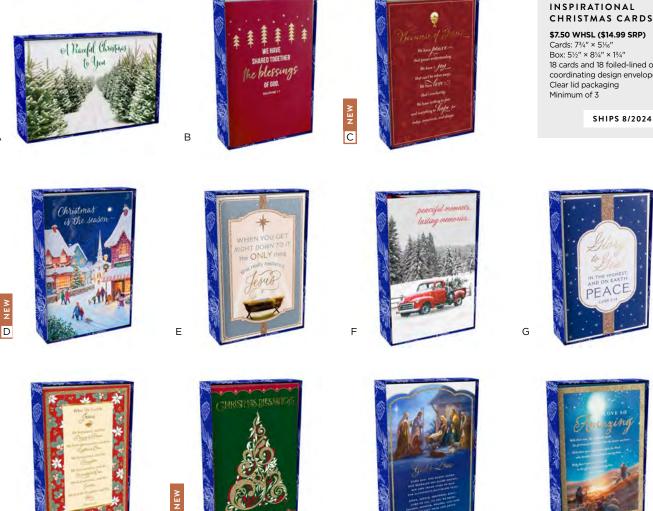

y}{l} \$8.00 \text{ WHSL } (\$15.99 \text{ SRP}) \\ \text{Cards: } 7\%'' \times 5\%'' \\ \texttt{Box: } 5\%'' \times 8\%'' \times 1\%'' \\ \texttt{Box: } 8\%'' \times 1\%'' \\ \texttt{Box: } and \texttt{18} \text{ foiled-lined} \\ \texttt{or coordinating design} \\ \texttt{envelopes} \\ \texttt{Clear lid packaging} \\ \texttt{Minimum of 3} \end{array}$ 

SHIPS 8/2024

#### H 87238 • PEANUTS® FOR UNTO YOU IS BORN THIS DAY

3-panel • Cannot ship outside North America • Inside: That's what Christmas is all about, Charlie Brown. Through the years many things may change but the true meaning of Christmas remains the samel • Luke 2:11-14 KJV



L **U1007** • MAX LUCADO CHRISTMAS VILLAGE Red foil and glitter • Luke 2:10-11 NCV Inside: Praying God's love and peace fill your home this Christmas.







#### A J8848

A

PEACEFUL CHRISTMAS TO YOU Green foil & glitter • Inside: Memories to warm your home, Joy to brighten your heart, Hope to light your year to come. Christmas Blessings • Psalm 29:11 KJV



D U2395 · CHRISTMAS IS THE SEASON Snow glitter & silver foil • Inside: Jesus is the reason. May the heart of Christmasthe love of Jesus, the joy of grace, and the peace of God - be yours today and always! John 10:10 NKJV



H U1006 · WHAT WE FIND IN JESUS by Roy Lessin • Gold foil & glitter • Colossians 2:9 NLT • Inside: In Jesus, we find more gifts than our hearts can ever imagine, Wishing You A Blessed Christmas



B J8849 · BLESSINGS OF GOD Shiny & matte gold foils • Inside: Thanking God this Christmas season for the blessing of you. • Have a Blessed Christmas and Joy-Filled New Yea