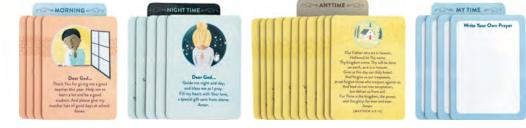

e Memory Verse Cards

Every perfect gift is from God. JAMES 107

storage ring to easily sort and store.



My First Bank is a great tool to teach your child the importance of saving, giving, tithing, and spending. GIVE. Set aside money for God first. SAVE. Keep money for future needs. SHARE. Buy things for family, friends, and others in need. SPEND. Buy things you want and need now. See-through acrylic front allows for child to see their money grow! Money can be taken out from holes on bottom of bank.



My First Prayer Box helps your kids develop a closer relationship to God by teaching them to daily talk (pray) to Him. My First Prayer Box includes prayers for morning time, nighttime, and anytime! It also includes dry erase blank cards for you to help your child write their own prayers!



H **J5642** • **MY 1ST BIBLE MEMORY VERSES** 4" × 4" • 52 Bible Memory Verses • 26 cards Punched hole for putting on key ring Great for on-the-go learning or displaying on refrigerator • Heavy laminated cardstock Peggable retail packaging • Min of 3 • **\$7.50 WHSL** 



| **J1427 • MY FIRST BANK** 8" × 7½" × 3½" • Wood and acrylic Ages 3+ • HEBREWS 13:16 ICB Minimum of 2 • **\$10.00 WHSL** 



J **J0883** • **MY FIRST PRAYER BOX**  $7\%'' \times 4\%'' \times 5''$  • Wood and laminated paper 20 pre-written prayer cards • 4 blank cards for writing personalized prayers Ages 3+ • Minimum of 2 • **\$12.50 WHSL** 





A **T9652** • GOD'S GIFTS **PROMISE BOX**   $2\frac{3}{4}'' \times 3\frac{3}{2}''' \times 2\frac{3}{4}'''$ Clear acrylic • Embossed lid 100 inspirational messages Gift box • Mu