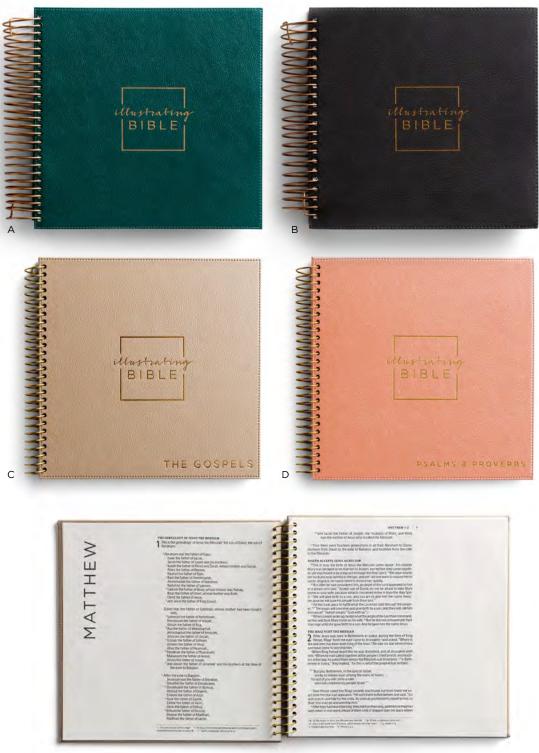

#### ILLUSTRATING BIBLES

9½" × 9½" × 2" • Faux leather cover & faux suede liner Foil on front & back cover Binding: copper spiral Deboss on front and back cover Single column • Patented format Minimum of 2 A J1076 • CSB GREEN ILLUSTRATING BIBLE Bible version: CSB • 936 pages Font size: 8 pt • Box with clear lid • \$34.99 WHSL

B **J3482** • NIV DARK GRAY ILLUSTRATING BIBLE Bible version: NIV • 976 pages Font size: 8 pt • Box with clear lid • \$34.99 WHSL

C **J6441 • NIV** ILLUSTRATING BIBLE: THE GOSPELS Bible version: NIV • 168 pages Font size: 12 pt • Polybag packaging • **\$14.50 WHSL** 

D J3405 • NIV ILLUSTRATING BIBLE: PSALMS AND PROVERBS 9½" × 9½" × 1" • Bible version: NIV 206 pages • Font size: 12 pt Polybag packaging • \$14.50 WHSL

Our Bible is designed to take you deeper into the Word than you've ever gone before. The Illustrating Bible comes in a high-quality, paper-wrapped keepsake box. Pages are 75% thicker than normal journaling Bibles to reduce bleed-through and 3" wide margins with blank space for journaling and creativity.

Why Bible journaling? Two words...Linger longer. Bible journaling is creative, but it is not about the creativity. Bible journaling is artistic, but it is not about the artistry. Bible journaling is a devotional style—a Bible study method—an avenue to help you spend more time with God in His Word. How many times have you closed your Bible or your daily devotional book, and completely forgotten what you read? Too many, right? Well, you are not alone! We are busy. We do things so fast, we don't have time to think, listen, and soak it all up. Bible journaling is simply creating a visual expression of what you have read. The best part about visual journaling is that you linger longer in the Word as you think about what you will paint, draw, sticker, or washi tape...

Lingering longer leads to listening well and learning more about the Lord. And that is what it is all about, after all.

Sample Inside Spread

# FEATURES

- Spiral bound, so it lies flat and grows with all your entries
- Square format, perfect for social media sharing
- Pages are 75% thicker than normal journaling Bibles to reduce bleed through
- 3" wide margins with blank space for journaling and creativity

ILLUSTRATING BIBLES

 $9\%'' \times 9\%'' \times 1'' \cdot$  Font size: 12 pt  $\cdot$  168 pages of high quality paper Faux leather cover  $\cdot$  Gold foil and deboss on front and back cover  $\cdot$  Binding: gold spiral  $\cdot$  Patented format  $\cdot$  Minimum of 2

A **J3481** • NIV PINK ILLUSTRATING BIBLE Bible version: NIV • 976 pages Font size: 8 pt • Box with clear lid \$34.99 WHSL

B **115442** • **BIBLE STAND CORRUGATE** Free corrugate with purchase of 4 Bibles • **\$52.00 Each** 