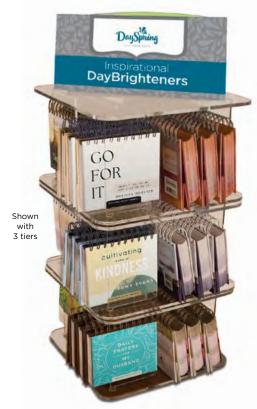

#### BOOKS AND DAYBRIGHTENERS (DB) SPINNER KIT - PRODUCT ONLY \$866.07 COST (\$1,924.59 SRP)

| -                         |                                    |         |  |  |
|---------------------------|------------------------------------|---------|--|--|
| 3                         | God's Way Charles F. Stanley DB    | 16760   |  |  |
| 3                         | Biscuits, Butter and Blessings     | 10972   |  |  |
| 3                         | Promises and Blessings DB          | 16766   |  |  |
| 3                         | Thomas Kinkade DB                  | 23460   |  |  |
| 3                         | Prayers & Blessings Large Print DB | 34832   |  |  |
| 3                         | Prayers to Share: Joy              | 70130   |  |  |
| 3                         | Prayers to Share: Hope             | 70131   |  |  |
| 3                         | Thank You for Being a Friend DB    | 71349   |  |  |
| 3                         | Sweet Tea for the Soul             | 71932   |  |  |
| 3                         | Sarah Young Jesus Calling DB       | 75621   |  |  |
| 3                         | Peanuts* DB                        | 75668   |  |  |
| 3                         | Wisdom for Each Day DB             | 75669   |  |  |
| 3                         | Shine Bright DB                    | 10176   |  |  |
| 3                         | Prayers to Share: Bible Promises   | 89880   |  |  |
| 3                         | Be Still                           | 89895   |  |  |
| 3                         | Prayers to Share: Kids             | 89899   |  |  |
| 3                         | A Moment to Breathe DB             | 90857   |  |  |
| 3                         | Devotional Doodle Journal          | 94331   |  |  |
| 3                         | Prayers to Share: Peace            | J2102   |  |  |
| 3                         | A Prayer a Day DB                  | J0523   |  |  |
| 3                         | One Minute With God DB             | J1391   |  |  |
| 3                         | 100 Days of Believing Bigger       | J2432   |  |  |
| 3                         | It's All Good                      | J9618   |  |  |
| 3                         | Power of a Praying Woman DB        | 10178   |  |  |
| 3                         | Radiate                            | J6788   |  |  |
| 3                         | Set Your Mind on Things Above      | J6789   |  |  |
| 3                         | Prayers to Share: Believing Bigger | J6927   |  |  |
| 3                         | Hope & Encouragement DB            | J7096   |  |  |
| 3                         | Walking the Line                   | J7099   |  |  |
| 3                         | Pray                               | U1297   |  |  |
| 3                         | Daily Blessings                    | J9600   |  |  |
| 3                         | Prayers to Share: Peace & Rest     | J7487   |  |  |
| 3                         | From Where I Stand 2               | J9710   |  |  |
| 3                         | Daily Prayers for My Wife          | J7103   |  |  |
| 3                         | 100 Days of Living Deeply Rooted   | J8532   |  |  |
| 3                         | Designed for Greatness             | J9334   |  |  |
| 3                         | Morning Gratitude                  | U1298   |  |  |
| 3                         | Heart of God                       | J9336   |  |  |
| 3                         | Daily Prayers for My Husband       | J7102   |  |  |
| 3                         | 100 Days Praise & Positivity       | J7105   |  |  |
| 3                         | Go For It                          | J9581   |  |  |
| 3                         | Single and Not Sorry               | J9582   |  |  |
| 3                         | Playing in the Dirt                | J9583   |  |  |
| 3                         | I Thought I Would Have It          | J9588   |  |  |
| 3                         | Miracle In the Making              | J9591   |  |  |
| 3                         | 100 Days of Cultivating Kindness   | U0526   |  |  |
| 3                         | Sleep Psalms                       | U1296   |  |  |
| (Spinner sold separately) |                                    |         |  |  |
|                           |                                    |         |  |  |
|                           |                                    | UPDATED |  |  |

The Book and DayBrightener<sup>®</sup> Inspirational Spinner has 4 sides of available space to fill with our best-selling books, journals, and Daybrighteners<sup>®</sup>. Use the images of the display as a guide for placement of products. See your sales rep or call customer service for details.

INSPIRATIONAL SPINNER KIT \$465.00 COST

Includes spinner, header, internal and external wires.

#### **INSPIRATIONAL SPINNER:**

Overall dimensions: Height of 75" with header. 27" spinning radius. Constructed of laminated wood, powdercoated shelves, and smoked acrylic side panels

\*A 3-year signed merchandising agreement must accompany order to receive free fixture.