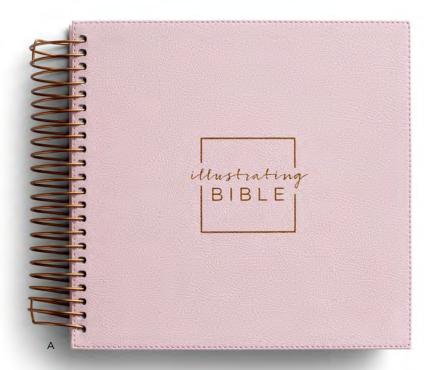

#### ILLUSTRATING BIBLES

9½" × 9½" × 2" • Faux leather cover & faux suede liner Foil on front & back cover Binding: copper spiral Deboss on front and back cover Single column • Patented format Minimum of 2 A J1076 • CSB GREEN ILLUSTRATING BIBLE Bible version: CSB • 936 pages Font size: 8 pt • Box with clear lid • \$34.99 WHSL

B **J3482** • NIV DARK GRAY ILLUSTRATING BIBLE Bible version: NIV • 976 pages Font size: 8 pt • Box with clear lid • \$34.99 WHSL

C **J6441 • NIV** ILLUSTRATING BIBLE: THE GOSPELS Bible version: NIV • 168 pages Font size: 12 pt • Polybag packaging • **\$14.50 WHSL** 

D J3405 • NIV ILLUSTRATING BIBLE: PSALMS AND PROVERBS 9½" × 9½" × 1" • Bible version: NIV 206 pages • Font size: 12 pt Polybag packaging • \$14.50 WHSL

Our Bible is designed to take you deeper into the Word than you've ever gone before. The Illustrating Bible comes in a high-quality, paper-wrapped keepsake box. Pages are 75% thicker than normal journaling Bibles to reduce bleed-through and 3" wide margins with blank space for journaling and creativity.

A **J3481** • NIV PINK ILLUSTRATING BIBLE Bible version: NIV • 976 pages Font size: 8 pt • Box with clear lid \$34.99 WHSL

B **115442** • **BIBLE STAND CORRUGATE** Free corrugate with purchase of 4 Bibles • **\$52.00 Each** 