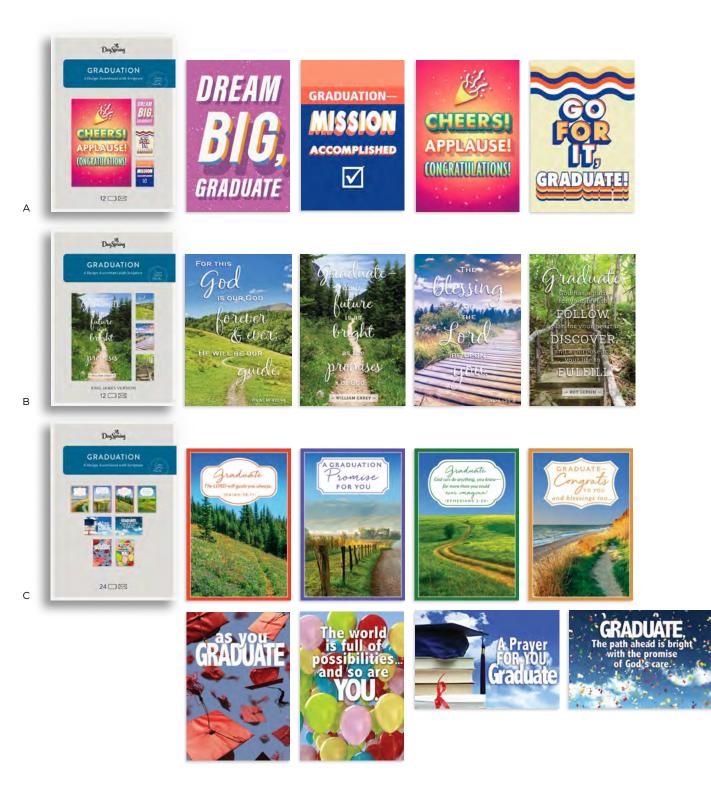

### SHIPS 3/2024

MOTHER'S DAY BOXED CARDS

 $6^{9}_{16}$ " ×  $4^{1/2}$ " White envelopes Printed lid box Minimum of 4

A **J7581 · GRADUATION** 3 each of 4 designs 12 white envelopes Packaging: 734" × 53%" × 15%" Mixed Scripture • **\$3.50 WHSL** 

B **J1336 • PATHS** 3 each of 4 designs 12 white envelopes Packaging: 7¾" × 5¾" × 1¼" KJV Scripture • **\$3.50 WHSL** 

C J4924 • GRADUATION 24-COUNT ASSORTMENT 3 each of 8 designs 24 white envelopes Packaging: 7¾" × 5¾" × 1‰" Mixed Scripture • \$6.00 WHSL