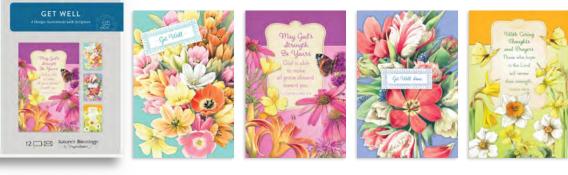

B J3349 GET WELL WHISKERS AND PAWS® KJV Scripture Text \$3.50 WHSL

C U1206 GET WELL ROY LESSIN LANDSCAPES KJV Scripture Text \$3.50 WHSL

D **74889** LESSIN GET WELL SUNNY DA' t \$3.50 WHSL

# BOXED CARDS

 $6^{9}/_{16}$ " ×  $4^{1}/_{2}$ " • Minimum of 4 3 each of 4 designs 12 white envelopes Packaging:  $7^{1}/_{2}$ " ×  $5^{1}/_{2}$ " ×  $1^{1}/_{2}$ " Printed lid box Mixed Scripture Text unless otherwise noted

Packaging may vary as titles are updated with new box lids.

A U1613 GET WELL \$3.50 WHSL 0 81983 78727 0

В

B 18583 GET WELL MARJOLEIN BASTIN \$4.00 WHSL

C 15322 GET WELL THOMAS KINKADE™

Packaging may vary as titles are updated with new box lids.

KJV Scripture Text \$4.00 WHSL

NEW

BOXED CARDS

3 each of 4 designs

 $6^9/_{\scriptscriptstyle 16}''\times4^{\scriptscriptstyle 1\!\!/_2''}$   $\bullet$  Minimum of 4

12 white envelopes Packaging: 7¾" × 5¾" × 1½" Printed lid box

Mixed Scripture Text unless otherwise noted

A 77553 GET WELL PEANUTS® • Inside design

and colored envelopes • Cannot ship outside North America • **\$4.00 WHSL** 

B **J5120** PRAYING FOR YOU • KJV Scripture Text • **\$3.50** WHSL