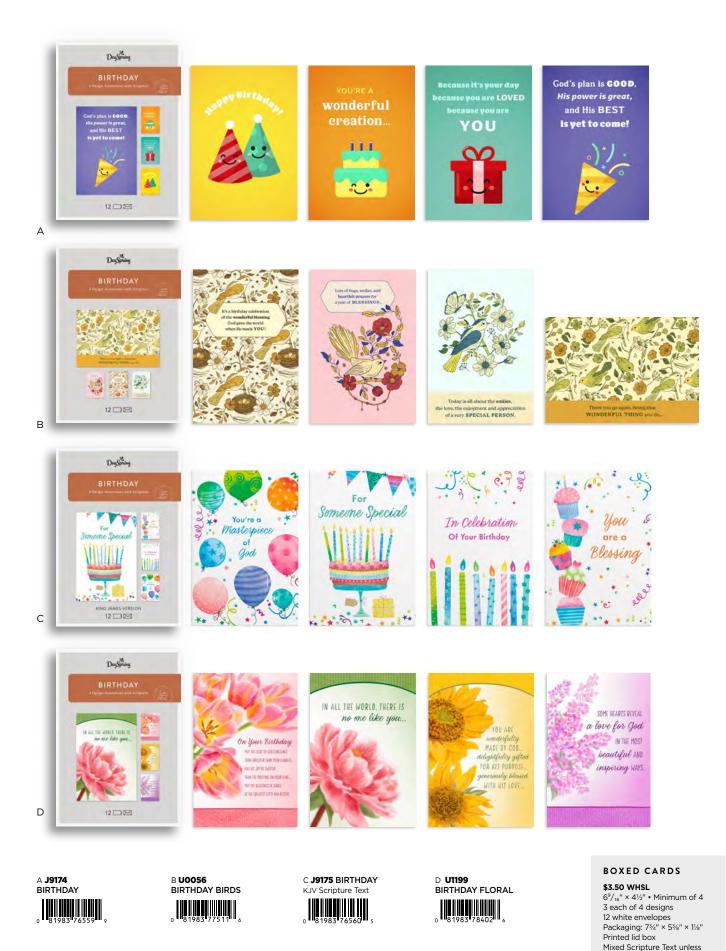

# BOXED CARDS

 $6^{9}_{/6}$ " × 4½" • Minimum of 4 3 each of 4 designs 12 white envelopes Packaging: 7½" × 5½" × 1½" Printed lid box Mixed Scripture Text unless otherwise noted

B **J7444 BIRTHDAY** KJV Scripture Text **\$3.50 WHSL**  C U1200 BIRTHDAY ROY LESSIN KJV Scripture Text \$3.50 WHSL

D J7443 BIRTHDAY SIN KJV Scripture Text \$3.50 WHSL