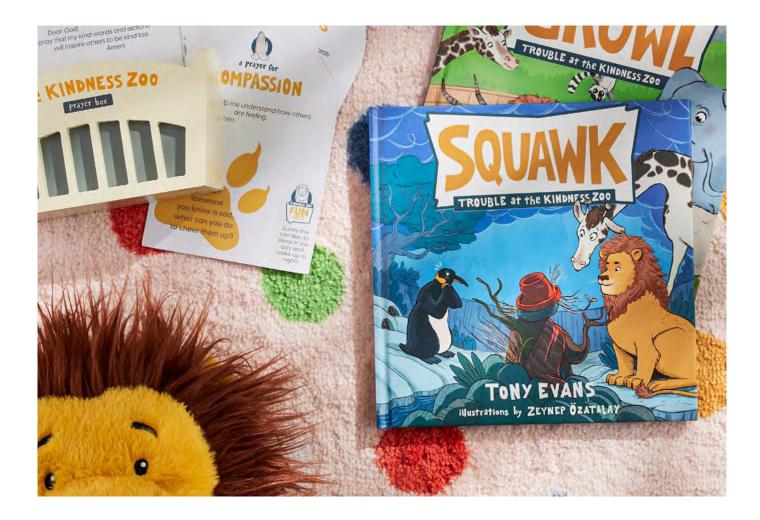

### Squawk Trouble at Kindness Zoo

A delightfully illustrated children's book about animals in a zoo who practice kindness.

One act of kindness can be contagious! As a thunderstorm descends on Kindness Zoo, the animals help each other become less afraid of the noises of the night. With delightfully fun illustrations, adorable animal friends, and a subject that kids will relate to, SQUAWK is a wonderful reminder that responding with kindness can have a ripple effect on everyone around you. Kids will discover that love drives out fear—and can quickly lead to joy! **Dr. Tony Evans**: Millions of individuals experience The Alternative with Dr. Tony Evans through the daily radio broadcast playing on nearly 2,000 radio outlets and in over 130 countries. The broadcast can also be seen on several television networks including TBN and Fox Business, and is available online at Home—The Urban Alternative . You can also listen or view the daily broadcast by downloading the Tony Evans app for free in the App store. Over 60,000,000 message downloads/ streams occur each year.

**Zeynep Özatalay** is an illustrator living on an island in Istanbul who carries her sketchbook everywhere she goes and has always used illustration as a way of expressing ideas. She became passionate about becoming an artist after growing up reading beautifully illustrated books.

#### SHIPS 4/2024

U1193 • SQUAWK TROUBLE AT KINDNESS ZOO Children's book by Tony Evans (Dallas, TX) 9" × 9" • Picture Book • Ages 3-5 28 Pages • ISBN 9798886023909 Minimum of 3 • \$8.50 WHSL