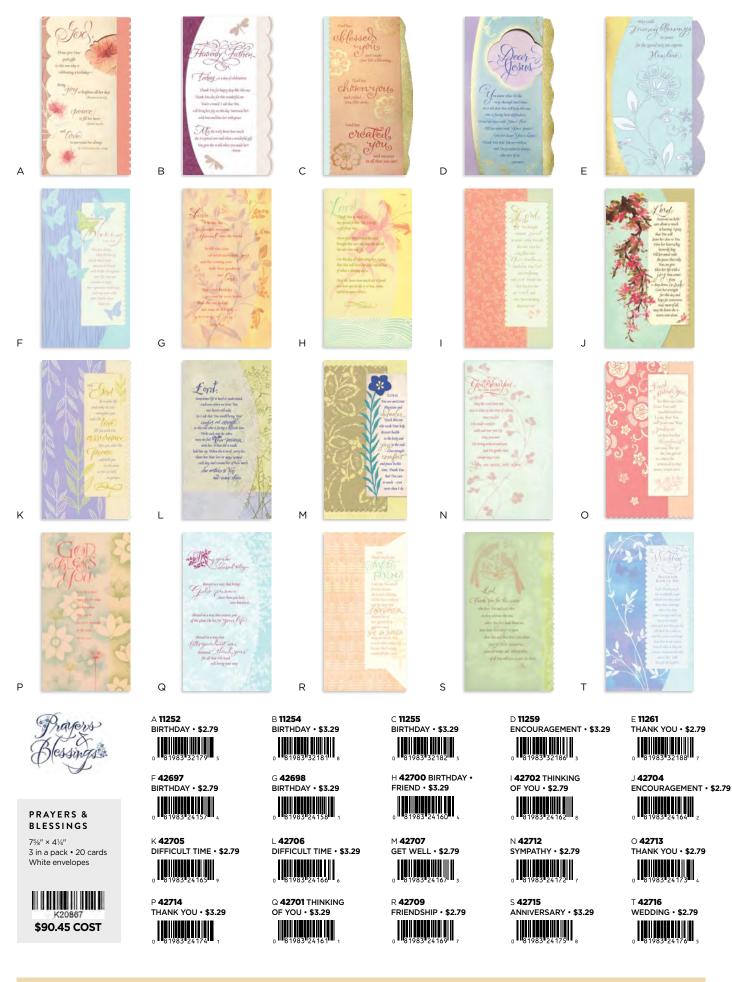

# HOPE FOR LIFE'S HARD MOMENTS

\$119.70 COST 20 Cards (One Package)

SUPER PID PID must be ordered separately

**PRAYERS & BLESSINGS** 

PID must be ordered separately

THE STRUGGLE BUS

\$89.70 COST

SUPER PID

20 Cards (One Package)

PID must be ordered separately

\$90.45 COST

SUPER PID

20 Cards (One Package)

SHIPS NOW

SHIPS NOW

\$89.70 COST 20 Cards (One Package)