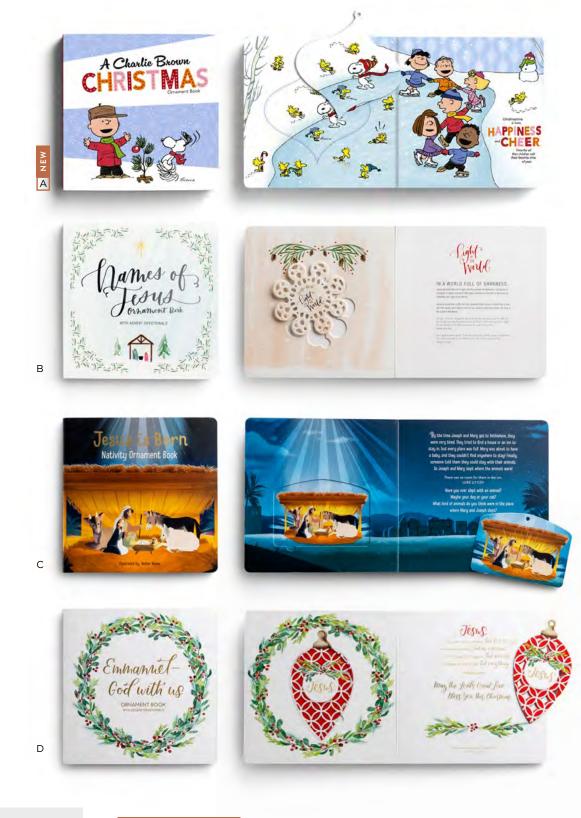

Peanuts<sup>®</sup>

HAPPINESS IS ENCOURAGEMENT

\*Cannot ship outside North America \$476.82 COST 2'14 (56 Designs)

\$176.37 COST

Cards with Wow! MOTION, SOUND, & FUN FEATURES

**\$372.00 COST** 2'14 (32 Designs)