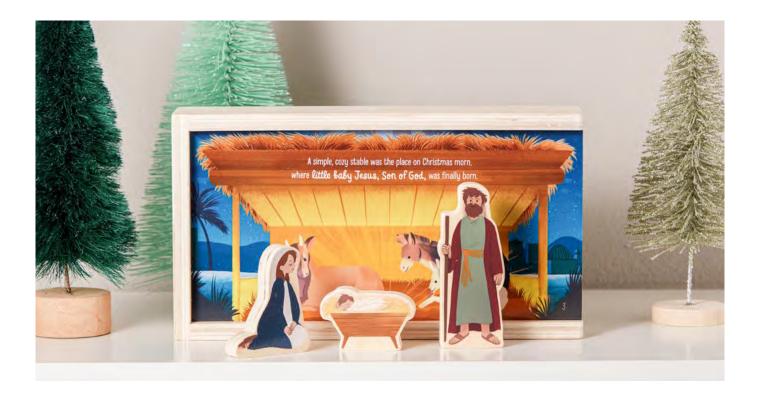

owave and dishwasher safe White box packaging • Includes decorative tassel • Minimum of 3 • **\$6.50 WHSL** 





# ORNAMENT BOOKS

\$10.00 WHSL  $8'' \times 8'' \times 3'''$ Hardcover, board pages Foil stamping on every page 14 pages Pop-out die cut ornaments Box packaging Minimum of 3

# SHIPS 9/2024

A U2254 • PEANUTS ORNAMENT BOOK 8 " × 8" • Hardcover, board pages 8 pages • 7 pop-out ornaments



B **91518** • NAMES OF JESUS ADVENT ORNAMENT BOOK 14 pages • Advent devotionals 7 pop-out die cut ornaments Multiple Scriptures



C J2085 • JESUS IS BORN ORNAMENT BOOK 14 pages • Short devotions 6 pop-out die cut ornaments



#### D **J2352 · GOD WITH US ADVENT ORNAMENT BOOK** 14 pages • Advent devotionals

14 pages • Advent devotionals 7 pop-out die cut ornaments Multiple Scriptures

193













The Jesus is Born BibleBox<sup>™</sup> Nativity Set helps you to teach your child about the greatest story ever told in a fun and simple way. Research has shown that kids learn better when they can interact and "play act" a storyline, and this 'Bible story in a box' allows them to do just that. Parents can help small children reverse the panels to tell each part of the story and put the appropriate wooden characters in each scene. A perfect advent activity for parents, grandparents, and Sunday school teachers to teach little ones about the birth of our Savior and the very first Christmas.

J2086 • JESUS IS BORN BIBLEBOX NATIVITY SET 6" × 11" • 5 wood character pieces • Original artwork Keepsake storage box • 2 reversible slide-out panels Wood / composite board • Wipe with clean c