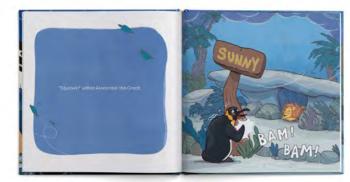

### Squawk Trouble at Kindness Zoo

A delightfully illustrated children's book about animals in a zoo who practice kindness.

One act of kindness can be contagious! As a thunderstorm descends on Kindness Zoo, the animals help each other become less afraid of the noises of the night. With delightfully fun illustrations, adorable animal friends, and a subject that kids will relate to, SQUAWK is a wonderful reminder that responding with kindness can have a ripple effect on everyone around you. Kids will discover that love drives out fear—and can quickly lead to joy! **Dr. Tony Evans**: Millions of individuals experience The Alternative with Dr. Tony Evans through the daily radio broadcast playing on nearly 2,000 radio outlets and in over 130 countries. The broadcast can also be seen on several television networks including TBN and Fox Business, and is available online at Home—The Urban Alternative . You can also listen or view the daily broadcast by downloading the Tony Evans app for free in the App store. Over 60,000,000 message downloads/ streams occur each year.

> SAMPLE INSIDE SPREAD

#### SHIPS 4/2024

U1193 • SQUAWK TROUBLE AT KINDNESS ZOO Children's book by Tony Evans (Dallas, TX) 9" × 9" • Picture Book • Ages 3-5 28 Pages • ISBN 9798886023909 Minimum of 3 • \$8.50 WHSL