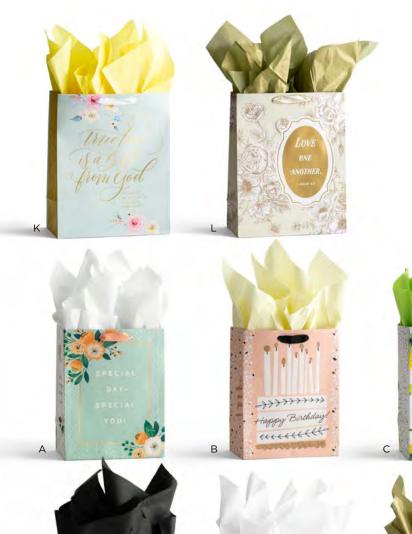

# **Organizational Bags**

DaySpring's Organizational Bags are functional, stylish, and perfectly sized for your everyday essentials. With ample room for your Bible study and journaling supplies, these bags are easy to carry and easy to clean. Stay organized with two removable zipper pouches, interior pockets and lay-flat design with side zippers. These make a thoughtful gift for Bible journaling and crafting friends.

A **J6872** • STUDIO 71 BE STILL ORGANIZATIONAL BAG Outside: matte oilcloth Screenprint • **\$20.00 WHSL** 

B J6871 • CROSS ORGANIZATIONAL BAG • BROWN Outside: faux leather Gold foil screenprint, woven label Ephesians 5:2 • \$20.00 WHSL

C **J8759 · FAITH, HOPE, LOVE ORGANIZATIONAL BAG** Outside: Oil cloth Message: Faith, Hope, Love Minimum of 2 • **\$20.00 WHSL** 

ORGANIZATIONAL BAGS

10" × 12" × 4" Inside: Polyester lining Faux leather handles 2 side zippers Interior pockets 2 organization pouches Wipe with damp cloth Polybag packaging Minimum of 2