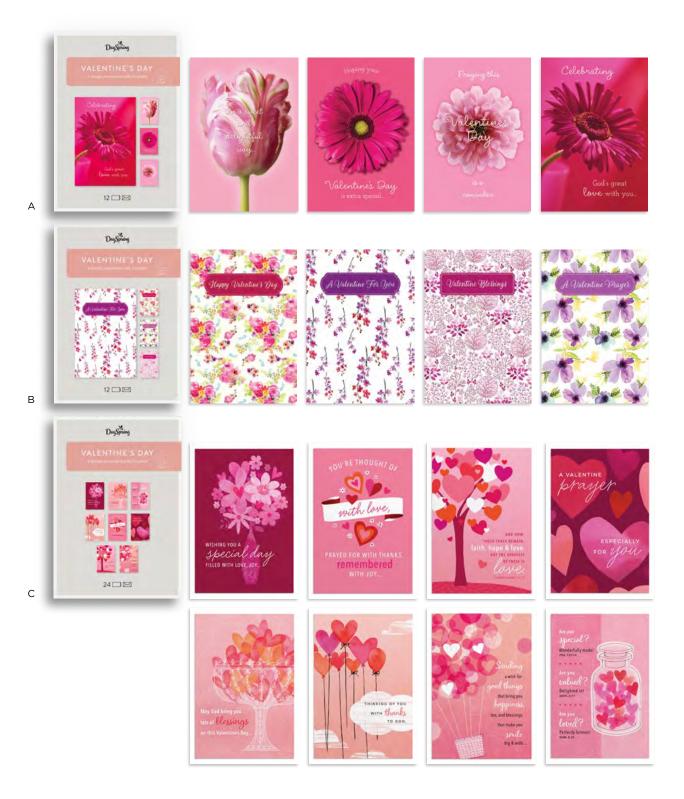

B **90943** FLOWERS FOR VALENTINE 3 each of 4 designs 12 white envelopes Packaging: 7¾" × 5¾" × 1¼" Mixed Scripture • **\$3.50 WHSL** 

C **J7583 • VALENTINE'S** 24-COUNT ASSORTMENT 3 each of 8 designs 24 white envelopes Packaging: 7½" × 5½" × 1½" Mixed Scripture • **\$6.00 WHSL** 

#### ADULT VALENTINE'S DAY BOXED CARDS

 $6\frac{1}{16}$ " ×  $4\frac{1}{2}$ " White envelopes Printed lid box Minimum of 4

A U1615 GOD MADE JUST ONE 8½" × 5" Includes 36 bonus stickers KJV Scripture

B 70240 · PEANUTS\* © Peanuts Worldwide LLC 8½" × 5" Includes 36 bonus stickers Cannot ship outside North America ICB Scripture