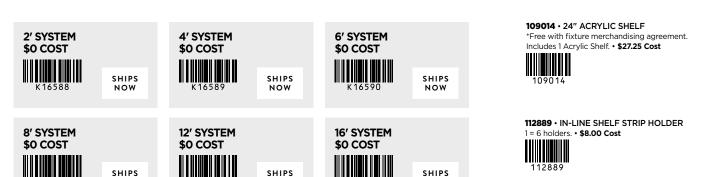

# IN-LINE EVERYDAY BOXED MERCHANDISING SYSTEM

#### \*No charge for controlled systems

NOW

The corrugated divided insert tray keeps boxes organized and upright. A black plastic shelf strip holder snugly fits the lip of the DaySpring acrylic boxed card In-Line shelf. Slide in black paper label holders, with printed logo and grid positions, and secure individual boxed card label.

16593

NOW

DaySpring

114618 • CAPTION 4' GENERIC IN-LINE 1 needed per 4ft section. \$1.25 Cost

16591

**115230 BOXED CARD SUPER PID** 2 needed per 4ft section. Contact DaySpring with footage of your boxed program for this free POP. • **\$2.00 Cost** 