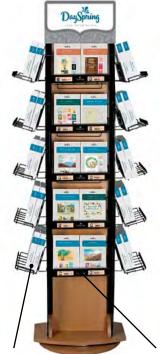

# SPINNER MERCHANDISING

#### SPINNER KIT \$465.00 COST

Includes spinner, header, internal and external wires

shelves, and smoked acrylic side panels. • \$297.00 Each

114413 · DISPLAY TOWER ONLY

Spinner height with header is 75" with

a spinning radius of 27". Constructed

of laminated wood, powdercoated

\*A 3-year signed merchandising agreement must accompany order to receive free spinner.

#### 114413 DISPLAY TOWER ONLY

Everyday Boxed

Spinner height with header is 75" with a spinning radius of 27". Constructed of laminated wood, powdercoated shelves, and smoked acrylic side panels. • \$297.00 Each