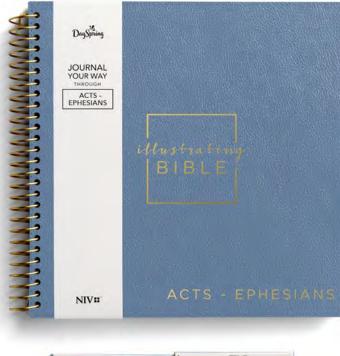

### NIV Illustrating Bible

ACTS-EPHESIANS

A lay-flat edition of Acts to Ephesians designed for taking notes, doodling, and journaling.

The Illustrating Bible: Acts—Ephesians is made for interactive learners. Readers can fully engage with God's Word, taking notes in the extra-large 3.75" margins, doodling alongside important passages, and coloring on pages made of paper 75% thicker than regular Bible pages that won't bleed through. The spiral binding and lay-flat design allow for a seamless writing and drawing experience. The aesthetically-pleasing fabric cover is durable, offering readers the opportunity to take their Illustrating Bible anywhere with less fear of wear and tear. The pages are suitable for highlighting, basic art coloring with crayons, chalk, colored pencils, gel pens, markers, or wet media with gesso, painting, stamping, and even watercolors. Readers can express their creativity and interact with the text as they dig deeper into the vital wisdom of the featured New Testament books.

#### SHIPS 5/2024

U2717 • NIV ILLUSTRATING BIBLE: ACTS-EPHESIANS 9%" × 9%" • 117 pages • 12 pt font • Faux leather cover with gold foil and deboss • Bellyband • High quality paper with wide margins • ISBN 9798886028690 Minimum of 2 • \$14.50 WHSL