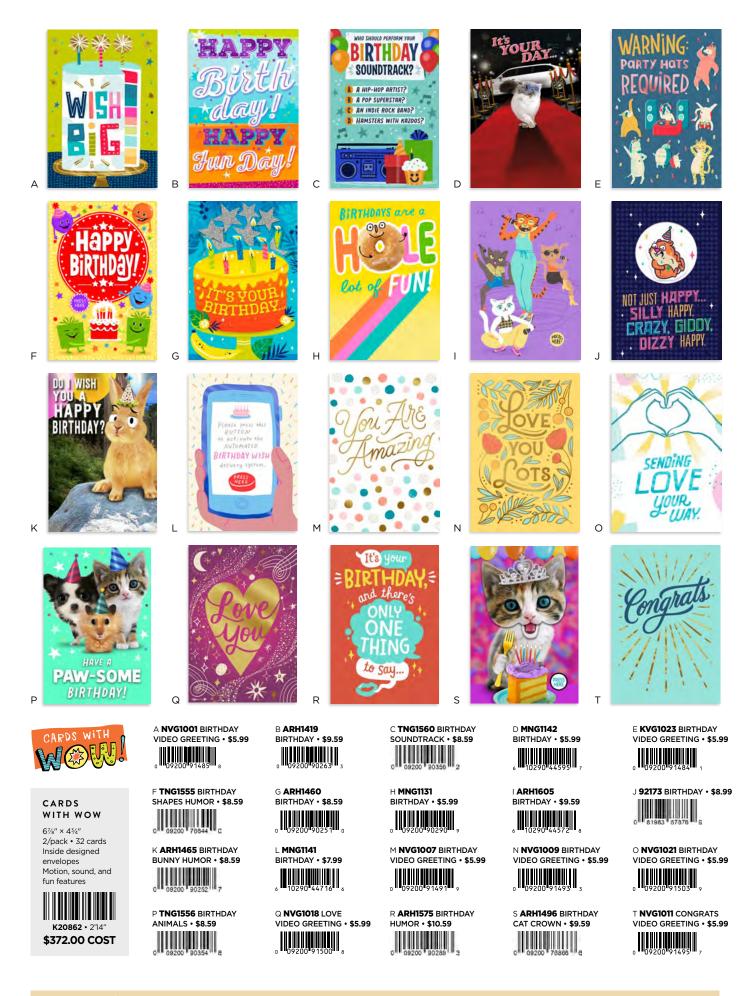

Peanuts<sup>®</sup>

HAPPINESS IS ENCOURAGEMENT

\*Cannot ship outside North America \$476.82 COST 2'14 (56 Designs)

\$176.37 COST

Cards with Wow! MOTION, SOUND, & FUN FEATURES

**\$372.00 COST** 2'14 (32 Designs)