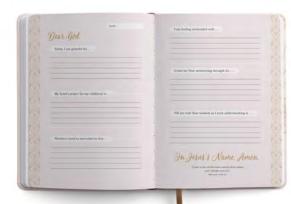

to have confidence in one's abilities as a mother is a skill that takes many years. Feedback is more often in the form of tantrums than praise, and a child's personal growth is rife with ups and downs. This journal is designed to encourage mothers through the daily challenges they face, with devotions that root them in the ever-giving love of God and remind them where their strength lies. It's filled with prompts that make it easier to faithfully pray for their children each day, and it inspires them to continue taking that step, providing perspective on how effective those prayers can be.

#### SHIPS 3/2024

U1229 • PRAYER JOURNAL FOR MOMS 8" × 6" • Flexcase • 192 Pages • Gold Foil Soft Touch Cover • Rounded Corners Four Color Interior • ISBN 9798886024128 Minimum of 3 • \$8.00 WHSL







SAMPLE



## My First Gratitude Journal

JOURNAL

An easy-to-use journal for kids that teaches the highly beneficial practice of gratitude.

It's never too early to learn the practice of gratitude, which has proven to lessen anxiety, improve sleep, enhance mood, and even boost immunity. Our journal pages will encourage kids to reflect on the things they are thankful for each day, and they'll also have space to doodle, draw, and participate in simple writing activities. Perfect for stashing on a bedside table, in the car, or in a backpack, this journal can quickly help kids engage in the healthy habit of gratitude and experience its manifold benefits.

#### SHIPS 5/2024

U2660 • MY FIRST GRATITUDE JOURNAL 8" × 6" • Hardcover • 192 Pages • Lay Flat High Quality Paper • Four Color Interior