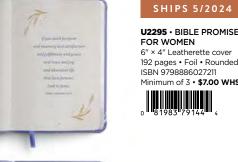

### **Bible Promises for Women**

A special collection of Bible promises that will encourage women seeking a word from God.

Bible Promises for Women provides the comfort and encouragement of selected Scriptures in a quick-reference format so that readers can immediately discover what God offers and desires for their lives. Organized in themes such as acceptance, blessings, courage, confidence, fear, grace, hope, joy, and love, this simple-to-use book is an excellent daily companion for women who want to continually abide in the truth of God's Word.

### U2295 · BIBLE PROMISES

FOR WOMEN 6" × 4" Leatherette cover 192 pages • Foil • Rounded corners ISBN 9798886027211 Minimum of 3 • \$7.00 WHSL