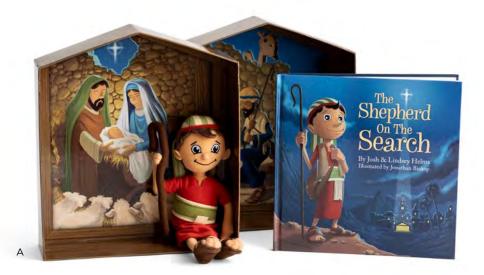

ble



800.944.8000 | RETAILER.DAYSPRING.COM





Embark on a family journey and find Christ in Christmas! During the Advent season, begin reading the story of your shepherd's timeless journey in a beautifully illustrated interactive children's book, and let the fun begin every day as you hide your shepherd, and your children find him in a new place along the search!

A **J1216** • SHEPHERD ON THE SEARCH<sup>™</sup> ACTIVITY SET 1 storybook (9¼" × 9¼" × ¼") 1 shepherd plush (10" × 2½" × 5½") 1 reusable Nativity keepsake box (11¼" × 9¾" × 3") Minimum of 3 • **\$15.00 WHSL** 



B **U0524** • SHEPHERD ON THE SEARCH<sup>™</sup> ADVENTURE CARD SET 4" × 6" • 26 cards • Matte coated cardstock Kraft box with die cut window Minimum of 3 • **\$5.00 WHSL** 



# Make meaningful Christmas memories!





A great way to engage your children as you count down to Christmas and search for baby Jesus with The Shepherd on the Search Activity Set











С





Inside page example



pherd's







A J5641 · JUMBO PUZZLE Puzzle: 30" × 30" • Ages 3+ Laminated chipboard • 24-piece floor puzzle • 4-color box packaging • Minimum of 3



н

F 89526 ADVENT CALENDAR 12" × 12" heavy cardstock Magnetic • strip on back 25 window openings • Clear bag packaging • Peggable Luke 2:15-16 NLT • Min of 4 \$4.00 WHSL



B 60945 · CAMEL PLUSH  $10'' \times 8'' \times 3''$  • Clean with damp cloth • Hang tag packaging Minimum of 3 • \$7.50 WHSL



G J2083 · SHEPHERD ON THE SEARCH™ HANGING COUNTDOWN 22" × 17" • Plush is 100% polyester • Polyester/cotton canvas with wood • dowel rod • Spot clean only • 1 plush