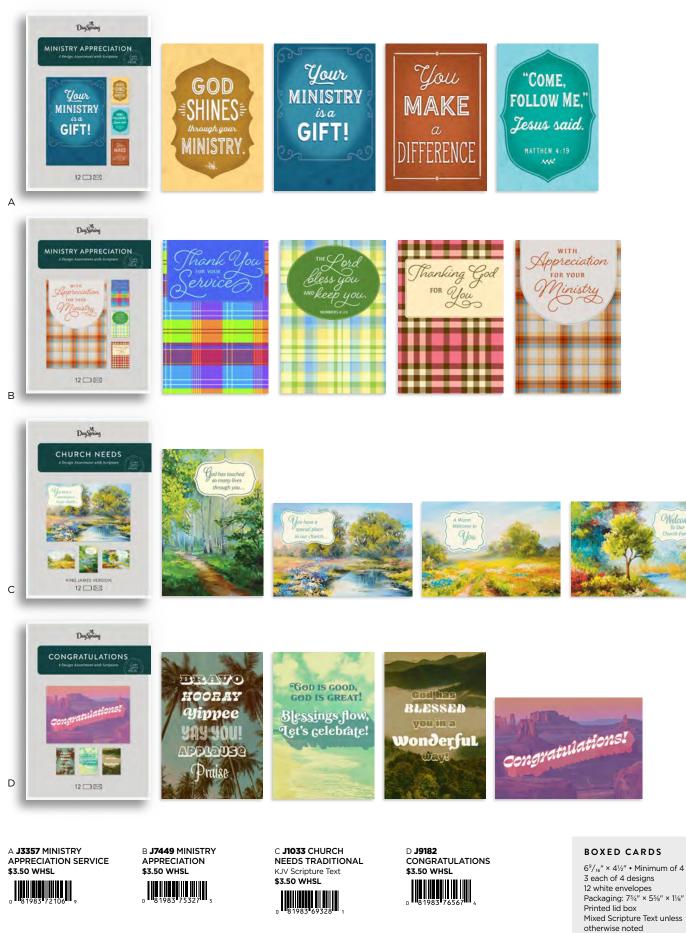

# BOXED CARDS

 $6^{9}_{/6}$ " × 4½" • Minimum of 4 3 each of 4 designs 12 white envelopes Packaging: 7½" × 5½" × 1½" Printed lid box Mixed Scripture Text unless otherwise noted

B **J7444 BIRTHDAY** KJV Scripture Text **\$3.50 WHSL**  C U1200 BIRTHDAY ROY LESSIN KJV Scripture Text \$3.50 WHSL

# BOXED CARDS

 $6^9/_{16}$ " ×  $4^{1}$ 2" • Minimum of 4 3 each of 4 designs 12 white envelopes Packaging:  $75^{4}$ " ×  $55^{6}$ " ×  $1^{1}$ %" Printed lid box Mixed Scripture Text unless otherwise noted

# BOXED CARDS

\$4.00 WHSL 6<sup>9</sup>/<sub>16</sub>" × 4½" • Minimum of 4 3 each of 4 designs 12 white envelopes Packaging: 7¾" × 5¾" × 1½" Printed lid box Mixed Scripture Text unless otherwise noted

### BOXED CARDS

A **J6361** BIRTHDAY 3 each of 4 designs \$3.50 WHSL 0 81983 74630 7

46

B 15081 ALL OCCASION PEANUTS® 3 each of 4 designs • Cannot ship outside North America \$4.00 WHSL

81983<sup>11</sup>66067<sup>11</sup>2

#### BOXED CARDS

 $6^{9}/_{16}$ " × 4½" • Minimum of 4 12 white envelopes Packaging: 7¾" × 5¾" × 1¼" Printed lid box Mixed Scripture Text unless otherwise noted

A **J1035** ANNIVERSARY THOMAS KINKADE<sup>™</sup> KJV Scripture Text **\$4.00 WHSL** 

# BOXED CARDS

 $6^{9}/_{16}$ " ×  $4^{1}/_{2}$ " • Minimum of 4 3 each of 4 designs 12 white envelopes Packaging:  $7^{3}/_{4}$ " ×  $5^{3}/_{6}$ " ×  $1^{1}/_{6}$ " Printed lid box Mixed Scripture Text unless otherwise noted

# BOXED CARDS

\$3.50 WHSL 6<sup>9</sup>/<sub>16</sub>" × 4½" • Minimum of 4 3 each of 4 designs 12 white envelopes Packaging: 7½" × 5½" × 1½" Printed lid box Mixed Scripture Text unless otherwise noted

B U0061 THANK YOU SIMPLE NATURE KJV Scripture Text C **J9177** THANK YOU

D **51855** THANK YOU THOMAS KINKADE™ KJV Scripture Text **\$4.00 WHSL** 

BOXED CARDS

\$3.50 WHSL  $6^9/n_{\rm eff}^{\prime\prime} \times 4^3/2^{\prime\prime} \bullet$  Minimum of 4 3 each of 4 designs 12 white envelopes Packaging:  $754^{\prime\prime\prime} \times 536^{\prime\prime\prime} \times 176^{\prime\prime\prime}$ Printed lid box Mixed Scripture Text unless otherwise noted

Packaging may vary as titles are updated with new box lids.

A **J1034** CARE & CONCERN GOD CARES \$3.50 WHSL

D

52

B J7446 CARE & CONCERN KJV Scripture Text \$3.50 WHSL

0 81983 75324

Packaging may vary as titles are updated with new box lids.

### BOXED CARDS

 $\begin{array}{l} 6^9\!/_{16}'' \times 4^{1}\!/_{2}'' \bullet \text{Minimum of 4} \\ 3 \text{ each of 4 designs} \\ 12 \text{ white envelopes} \\ \text{Packaging: } 7\!/_{2}'' \times 5\!/_{2}'' \times 1\!/_{2}'' \\ \text{Printed lid box} \\ \text{Mixed Scripture Text unless} \\ \text{otherwise noted} \end{array}$ 

### BOXED CARDS

 $6^{3}/_{16}$ " ×  $4^{1}/_{2}$ " • Minimum of 4 3 each of 4 designs 12 white envelopes Packaging:  $7^{3}/_{4}$ " ×  $5^{3}/_{6}$ " ×  $1^{1}/_{6}$ " Printed lid box Mixed Scripture Text unless otherwise noted