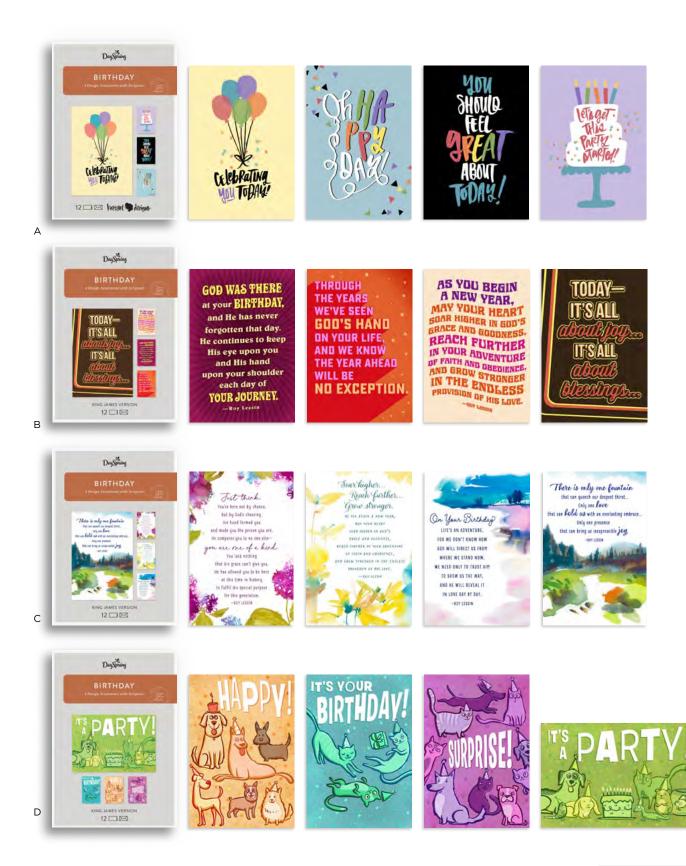

e appropriate card lines within the 14-Tier Card Fixture. Fits on the drawer front of the 14-Tier Card Fixture.

#### 104716 · BOXED CARD TRAY









The clear plastic attaches to the drawer of the 14-Tier Card Fixture.



Each shelf can hold two boxes, side-by-side. Two stacked 12-count boxes will fit next to one 24-count box.



Three boxes can be displayed side-by-side



40

otherwise noted











A **18562** BIRTHDAY TONY EVANS \$4.00 WHSL

42

B 70107 BIRTHDAY THOMAS KINKADE™ KJV Scripture Text \$4.00 WHSL C JO381 BIRTHDAY PEANUTS\* NCV Scripture Text Cannot ship outside North America • \$4.00 WHSL



# BOXED CARDS

 $6^{9}_{/6}$ " × 4½" • Minimum of 4 3 each of 4 designs 12 white envelopes Packaging: 7½" × 5½" × 1½" Printed lid box Mixed Scripture Text unless otherwise noted



B **J7444 BIRTHDAY** KJV Scripture Text **\$3.50 WHSL**  C U1200 BIRTHDAY ROY LESSIN KJV Scripture Text \$3.50 WHSL



D J7443 BIRTHDAY SIN KJV Scripture Text \$3.50 WHSL



# BOXED CARDS

 $6^9/_{16}$ " ×  $4^{1}$ 2" • Minimum of 4 3 each of 4 designs 12 white envelopes Packaging:  $75^{4}$ " ×  $55^{6}$ " ×  $1^{1}$ %" Printed lid box Mixed Scripture Text unless otherwise noted







A **51723** BIRTHDAY THOMAS KINKADE™ NIV Scripture Text

0 81983 38466 0

44

B **U0057** BIRTHDAY BALLOONS \$3.50 WHSL C 86067 BIRTHDAY PEANUTS® Cannot ship outside North America D **U1610** BIRTHDAY DONNA GELSINGER

# BOXED CARDS

\$4.00 WHSL 6<sup>9</sup>/<sub>16</sub>" × 4½" • Minimum of 4 3 each of 4 designs 12 white envelopes Packaging: 7¾" × 5¾" × 1½" Printed lid box Mixed Scripture Text unless oth