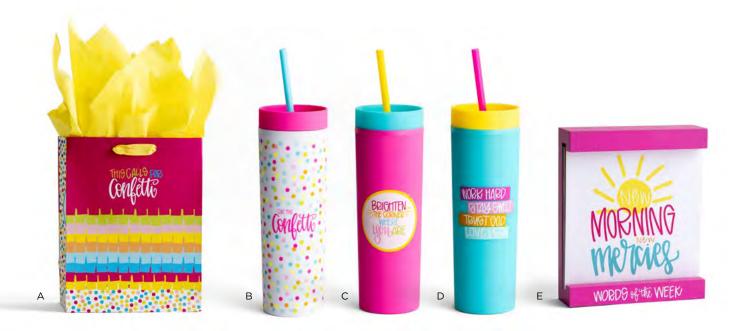

ur color interior ISBN 9798886022223 Minimum of 3 • \$8.00 WHSL



G J3109 · BETTY CONFETTI by Maghon Taylor (Elon, NC) 28 pages • ISBN: 9781644548462 Minimum of 2 • \$7.50 WHSL

## H J9649

CONFETTI NOTE CARDS Card size: 41/4" × 6" • 10 blank notes with 10 envelopes Giftable packaging with acetate lid and cord bow. Package size:  $4\frac{3}{4}$ " ×  $6\frac{3}{4}$ " ×  $1\frac{1}{2}$ " NIV Scripture • Minimum of 3 \$5.00 WHSL



LJ9696

GRATEFUL NOTE CARDS Card size: 4¼" × 6" • 10 blank notes with 10 envelopes Giftable packaging with acetate lid and cord bow. Package size: 4¾" × 6¾" × 1½" NLT Scripture • Minimum of 3 \$5.00 WHSL



J J9537 · POSTCARD BOOK 61/2" x 43/4" x 1/2" • 20 Postcards 4 each of 5 unique designs Tear out bookbound format Mixed scripture • Minimum of 3 \$6.50 WHSL





all she wrote notes. COLLECTION

Maghon Taylor (founder of allshewrotenotes.com) is on a mission to spread happiness through her handwriting. Maghon is the author of Happy Hand Lettering and Betty Confetti and her life motto is "Work Hard, Stay Sweet, Trust God, Love Deep." She's taught thousands of people through her online classes and penmanship parties, and her colorful art can be found on gift shop shelves nationwide. In 2021, she opened her first studio storefront in Gibsonville, North Carolina. Maghon is giving God the glory every day alongside her husband (and middle school sweetheart), Chris, and their sweet son, Vance.







D **J9520** • WORK HARD TUMBLER  $8'' \times 2'k''$  • Holds 16 oz. Hand wash only • Do not microwave Matte finish • Double walled acrylic BPA Free • Decal