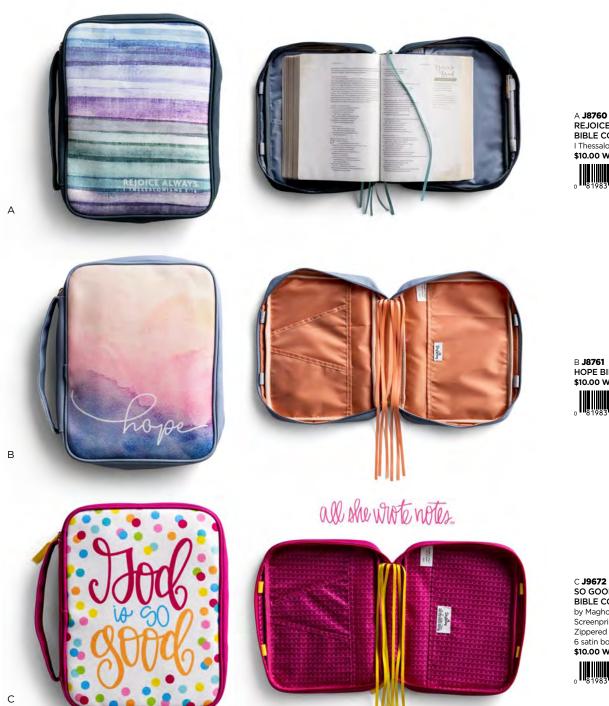

#### **BIBLE COVER**

Carry and protect your Bible on-the-go with our canvas Bible covers. Organize your Bible and note taking tools in this durable cover which features a full zippered exterior as well as interior pockets and elastic pen holders. Use the 6 satin ribbon bookmarks to hold your place and easily access favorite Scriptures. Conveniently carry your Bible and accessories to church, Bible study, and more!

U1167 • TONY EVANS EPHESIANS 4:32 Bible Cover • Minimum of 2 \$10.00 WHSL

#### **BIBLE COVERS**

10¼" × 7¼" × 2" Outside: Polyester canvas Inside: Polyester lining Screenprint Zipper closure 6 satin ribbon bookmarks Interior pockets Elastic pen loops Wipe with damp cloth Polybag packaging Minimum of 2 A J7420 • MICAH 6:8 BIBLE COVER Faux leather • Micah 6:8 \$12.50 WHSL

D J7417 • CROSS BIBLE COVER-BROWN Faux leather • \$12.50 WHSL

B J6692 • STUDIO 71 GRACE & PEACE BIBLE COVER JOHN 1:16 • \$10.00 WHSL

E **J7418 ·** CROSS BIBLE COVER-NAVY \$10.00 WHSL

C **J7419 •** STUDIO 71 LOVE BIBLE COVER \$10.00 WHSL

#### BIBLE COVERS

10¼" × 7¼" × 2" Polyester canvas (outside), Polyester lining (inside) Digital print Zipper closure 6 satin bookmarks Interior pockets Elastic pen loops Wipe with damp cloth Polybag packaging Minimum of 2

REJOICE ALWAYS **BIBLE COVER** I Thessalonians 5:16 \$10.00 WHSL 

B **J8761** HOPE BIBLE COVER \$10.00 WHSL 

C **J9672** SO GOOD BIBLE COVER by Maghon Taylor Screenprint Zippered closure 6 satin bookmarks \$10.00 WHSL