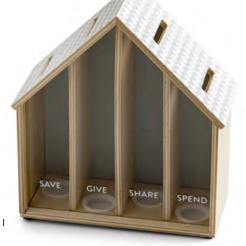

e. He compares you to no one else-you are one of a kind. You lack nothing that His grace can't give you. He has allowed you to be here at this time in history to fulfill His special purpose for this generation. - Roy Lessin • Minimum of 2 • \$11.00 WHSL

 $8'' \times 7'' \times 1 \!\!\!\!/_2 \!\!\!\!/_2''$  • Wipe with damp cloth • Stamped metal on painted



G J9477 · DESIGNED FOR GREATNESS \$5.50 WHSL





# **My First Gifts**

Encourage and create engaging family time as you teach your little ones the value of learning God's Word.

These My 1st Bible Memory Verse cards include 52 verses; 26 two-sided memory cards on heavy laminated cardstock with pre-drilled holes and

н

My 1st Bible Memory Verse Cards

Every perfect gift is from God. JAMES 107

storage ring to easily sort and store.



My First Bank is a great tool to teach your child the importance of saving, giving, tithing, and spending. GIVE. Set aside money for God first. SAVE. Keep money for future needs. SHARE. Buy things for family, friends, and others in need. SPEND. Buy things you want and need now. See-through acrylic front allows for child to see their money grow! Money can be taken out from holes on bottom of bank.



My First Prayer Box helps your kids develop a closer relationship to God by teaching them to daily talk (pray) to Him. My First Prayer Box includes prayers for morning time, nighttime, and anytime! It also includes dry erase blank cards for you to help your child write their own prayers!



H **J5642** • **MY 1ST BIBLE MEMORY VERSES** 4" × 4" • 52 Bible Memory Verses • 26 cards Punched hole f