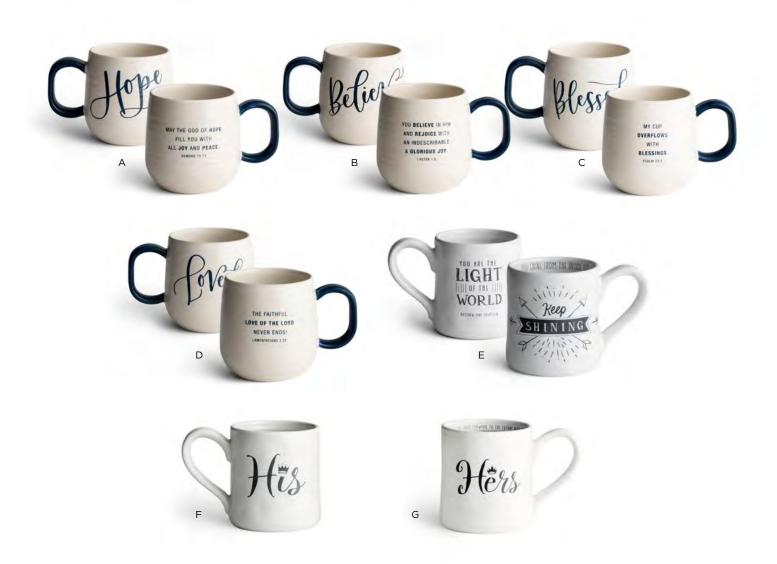

# FEATURES

- Spiral bound, so it lies flat and grows with all your entries
- Square format, perfect for social media sharing
- Pages are 75% thicker than normal journaling Bibles to reduce bleed through
- 3" wide margins with blank space for journaling and creativity