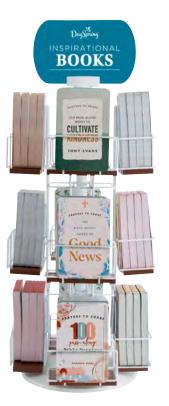

#### PRAYERS TO SHARE SPINNER KIT \$215.78 COST (\$479.52 SRP)

SHIPS NOW

| 4                  | 100 Pass-Along Notes Joy                                                    | 70130       |  |
|--------------------|-----------------------------------------------------------------------------|-------------|--|
| 4                  | 100 Pass-Along Notes Peace                                                  | J2102       |  |
| 4                  | 100 Pass-Along Notes Cultivate Kin                                          | dness J9410 |  |
| 4                  | 100 Pass-Along Notes Spread Happ                                            | iness J9567 |  |
| 4                  | 100 Pass-Along Notes Good News                                              | J9409       |  |
| 4                  | 100 Pass-Along Notes Kids                                                   | 89899       |  |
| 4                  | 100 Pass-Along Notes Hope                                                   | 70131       |  |
| 4                  | 100 Pass-Along Notes Moms                                                   | J3113       |  |
| 4                  | 100 Pass-Along Notes Bible Promise                                          | es J9845    |  |
| 4                  | 4 100 Pass-Along Notes for Believing Bigger                                 |             |  |
| 4                  | 4 100 Pass-Along Notes Breathe & Release                                    |             |  |
| 4                  | 100 Pass-Along Notes Peace & Rest                                           | J7487       |  |
| <b>M</b><br>1      | ERCHANDISING (INCLUDED):<br>Inspirational Book Spinner<br>13%" × 13%" × 28" | 115826      |  |
|                    |                                                                             |             |  |
|                    |                                                                             | UPDATED     |  |
| ШШШШШШШШ<br>К24720 |                                                                             | SHIPS NOW   |  |

UPDATED SHIPS NOW

89

115826 · COUNTER TOP

INSPIRATIONAL BOOK SPINNER 131/4" × 131/4" × 28". White wire/hammered copper boards. Each tier holds 4 designs. Side load in. Features Prayers to Share, Gift Books, or Devotional Books on 3 tiers. A signed 3-year merchandising agreement must accompany order to receive free display. • \$155.50 cost