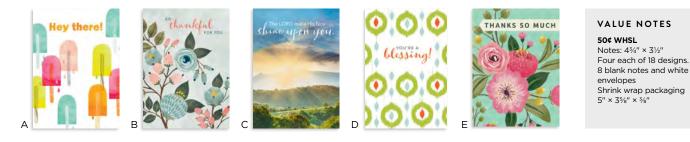

Prayers... Stick a Prayer Anywhere!™ 1: Dear God 2: Yay, God! Thanks for 3: Asking God to 1 Thessalonians 5: 16-18 CSB



G 89399 • WAR ROOM Emboss • Inside: Let us hold unswervingly to the hope we profess, for He who promised is faithful. • Hebrews 10:23 NIV



C **61532** • (IN)COURAGE Sticky Prayers... Stick a Prayer Anywhere!<sup>™</sup> 1: Praying for: Brave 2: Praying for: Hope 3: Praying for: Grace Philippians 4:13 NCV

н



H **71378 • THANK YOU** Gold foil • Inside: I will bless you... and you shall be a blessing. • Genesis 12:2 NKJV



D **10443 · LIFE'S** SIMPLE PLEASURES Coupon book Ecclesiastes 5:20 **\$3.00** WHSL



I **71942 • THANK YOU** Gold foil • Inside: The Lord bless you and keep you. Numbers 6:24 NIV



E 39240 • MR. AND MRS. Coupon Book Mixed Scripture \$2.50 WHSL















Note: Ships with header, no need to order separately.

Only available in mixed case pack.

> Note: Order 4-5 case packs for full looking bowls.



\$128.30 WHSL

Overall dimensions: 64" height without header, 19" wide and 10" deep. Materials: Pole is metal silvertone. Bowls are clear molded plastic. Base is black molded plastic. Includes: Display, header, and four cases of value notes.



E **THANK YOU** Inside: Blank Philemon 1:7 NLT

J **ENCOURAGEMENT** Inside: With God all things are possible. Matthew 19:26 KJV

O **HAPPY BIRTHDAY** Inside: Blank Psalm 92:4 NCV











VALUE NOTES CASE PACK

(Order in case quantity of 72)

Four each of 18 designs.

20078

\$35.64 WHSL



A **ENCOURAGEMENT** Inside: May you be blessed by the Lord. Psalm 115:15 NLT

F **FRIENDSHIP** Insid