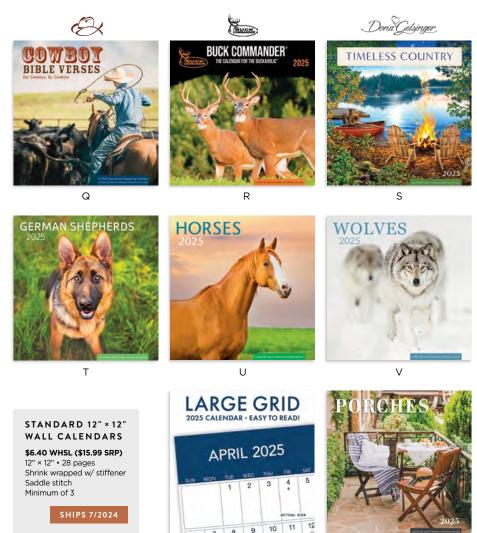

28-MONTH PLANNER ISBN 9798886026542 1983 79005

B U2111 • JESUS CALLING

F U2109 . FLORAL 28-MONTH PLANNER ISBN 9798886026528

81983179003



L U2113 · MARBLE M U2120 28-MONTH PLANNER JOY OF THE LORD ISBN 9798886026566 28-MONTH PLANNER ISBN 9798886026634



C U2115 · MAX | UCADO

28-MONTH PLANNER

ISBN 9798886026580

G U2107 · BEACHES

ISBN 9798886026504

28-MONTH PLANNER

81983 79009

D U2117 • PEANUTS PURPLE 28-MONTH PLANNER Cannot ship outside North America • ISBN 9798886026603

81983 79011



H U2108 · TERRAZO

N U2114 TRAVEL LANDSCAPE 28-MONTH PLANNER



U2119 · PUPPIES 28-MONTH PLANNER ISBN 9798886026627



O U2110 · HORSES 28-MONTH PLANNER ISBN 9798886026535



J U2112 · KITTENS 28-MONTH PLANNER ISBN 9798886026559



P U2122 WHISKERS & PAWS 28-MONTH PLANNER ISBN 9798886026658







## **FARM & RANCH**

There's a reason DaySpring's standard 12" × 12" Wall Calendars have been a staple in homes for so many years-because their lovely designs and stunning photos address your need for colorful wall decor while keeping you up-to-date with your busy schedule. Each calendar grid features national holidays, gives enough room to keep track of all of life's important events, and helps with planning for a whole year-January 2025 through December 2025. Don't forget to scan our QR codes for access to more lifestyle and faith based content!

10 9 W

### 2025 • F&R CALENDAR SPINNER WITH PRODUCT \$1,448.50 COST

(3 year signed fixture agreement required) 12" × 12" Wall Calendars = 8 each of 24 designs 28-Month Planners = 6 each of 10 designs 7" × 7" Mini Wall Calendars = 20 each of