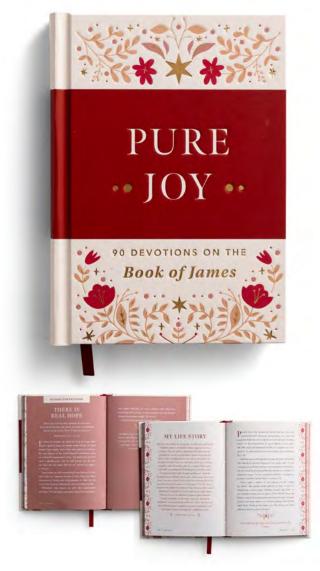

# **Pure Joy**

90 DEVOTIONS ON THE BOOK OF JAMES

In the book of James, we're told in no uncertain terms that the testing of our faith will result in perseverance, bringing us to a point where we "lack nothing." But how can we really treat our trials with a spirit of "pure joy"? In this 90-day devotional, readers will embark on a journey through James' enigmatic appeal, encouraging them to witness the profound transformation that unfolds when we embrace Christ's power amidst our anguish, bewilderment, discontent, and hardship. Readers will gain a new perspective so that when life comes crashing in, they will experience a greater willingness to rejoice and trust the One who uses all suffering to make us mature and complete in Him.

#### SHIPS 2/2024

J9613 • PURE JOY 90 Devotions on the Book of James 7" x 5" • Hardcover • 208 pages ISBN 9781648709333 Minimum of 3 • \$7.00 WHSL