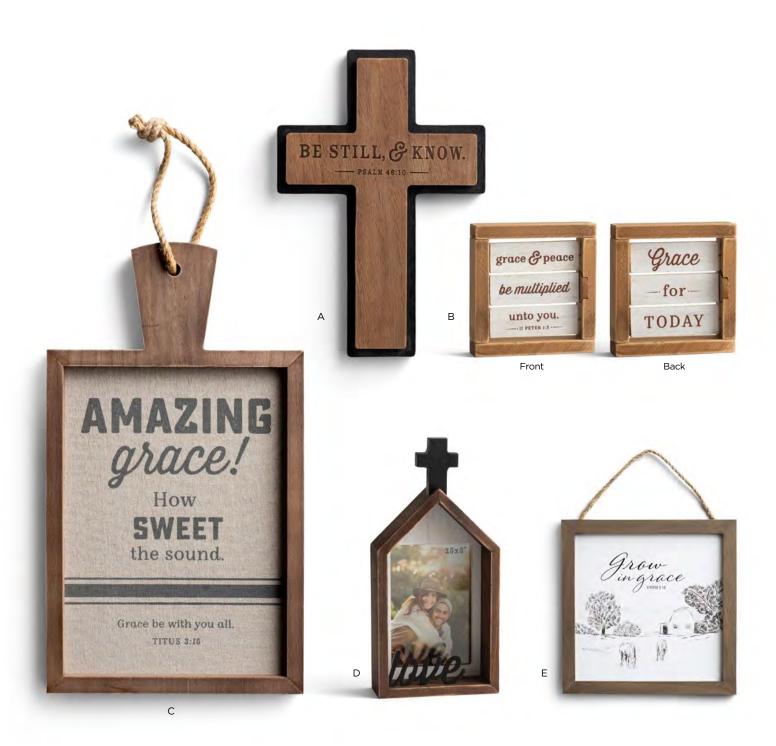

race be with you all. Titus 3:15 • Minimum of 4 \$6.50 WHSL



#### G J3862 · SOME GLAD MORNING MUG

Holds 14 oz. • Ceramic • Decal Dishwasher and microwave Safe Front: Some glad morning, I'll fly away. • Back: We will be with the Lord forever. • I Thessalonians 4:17 Minimum of 4 • **\$6.50 WHSL** 



H **J3863** • IT IS WELL MUG Holds 14 oz. • Ceramic • Decal Dishwasher and microwave Safe Front: It is well with my soul Back: Praying that all is well with you. • III John 1:2 • Minimum of 4 **\$6.50 WHSL** 



#### I **J3864 ·** GRACE + LOTTA COFFEE MUG

Holds 14 oz. - Ceramic - Decal Dishwasher and microwave Safe Front: This morning I need a little grace & a whole lotta COFFEE! Back: When I wake up in the morning, You are still with me! Psalm 139:18 - Minimum of 4 **\$6.50 WHSL** 



171



#### A **J3870 ·** BE STILL AND KNOW CROSS 12" × 81%" × 1"

Double-layered wood composite Laser-etched inspirational message • Keyhole for hanging Brown box packaging Message: Be still, and know. Psalm 46:10 Minimum of 3 • \$7.50 WHSL



#### B J3868 · GRACE FOR TODAY DECOR

5½" × 5¼" × 1¼" • Wood Composite Screenprinted inspirational message I'm Reversible! Turn wheel to reveal second side! • Free standing and/or sawtooth hanger for hanging Brown box packaging Side 1 Message: Grace for Today Side 2 Message: Grace and peace be multiplied unto you. • II Peter 1:2 Minimum of 3 • **\$7.50 WHSL** 



#### C **J3867** AMAZING GRACE WALL DECOR

18%" × 10%" × 1" • Wood composite with jute hanger • Inspirational message screenprinted on linen • For decorative purposes only • Brown box packaging