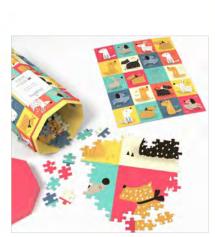

and a convenient gift tag. These vibrant and uplifting puzzles make a thoughtful gift for puzzle lovers of all ages.



Studio









A **J9748** BEAUTIFUL SUCCULENTS Isaiah 43:19 KJV



B **J9745** • STUDIO 71 WHITE ANEMONE C **J9747** MAGHON TAYLOR COLOR BURST

## INSPIRATIONAL PUZZLES

\$12.50 WHSL Dimensions 24" × 30" 1,000 pieces • Ages 3 and up Includes 8" × 10" poster Chipboard and paper Full color storage box QR code for additional free resources Packaging size 10" × 5¼" Minimum of 1



D **U0853 • COME WORSHIP** Psalm 100:2 • Minimum of 1 **\$12.50 WHSL** 



E U0854 KATYGIRL SEEK THE LORD Psalm 34:10 • Minimum of 1 \$12.50 WHSL

F **U0855** EVERY CREATURE Minimum of 1 • \$12.50 WHSL 0 8 1983 78 185 8

G

G **U0856** ENJOY GOOD LIFE Psalm 128:5 • Minimum of 1 \$12.50 WHSL













D













## SHIPS NOW

А

## A **J9663 •** PERFECT DAY WATER BOTTLE

Holds 12 oz. • Stainless steel Plastic lid • Hand wash only Do not microwave • Decal Keeps beverages hot for 6-8 hours and cold for 8-10 hours White box packaging Minimum of 3 • **\$12.00 WHSL** 



## SHIPS NOW

#### B **J9664** WORK OF ART POUCH 9½" H x 6¾ W

100% Cotton Canvas Wipe clean with damp cloth Screenprint Pencil zipper pull Polybag packaging Ephesians 2:10 Min of 2 **\$10.00 WHSL** 



## C **J7591**

BETTY CONFETTI BACKPACK 111/2" X 9" • Cotton, polyester, polyurethane • Spot clean only Scallop fringe on front with zippered pocket • Interior patch inside is sprinkled with confetti fabric • Hangtag packaging Psalm 118:24 • Minimum of 2



### D J6436

BETTY CONFETTI PLUSH DOLL 6"W × 17½"H • Suit