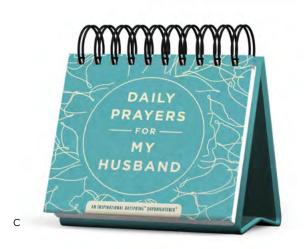

fits the lip of the In-Line shelf.

Slide in black paper label holders, with printed logo and grid positions, secure reorder labels to make organizing and reordering easy.

115027 LABEL HOLDER 4 SIDED SPINNER (DAYBRIGHTENERS\*) 1 = 28 holders \$19.00 Each



112123 · SPINNER SHELF STRIP HOLDER 1 per every side. 1 = 7 holders. \$9.50 Each





What if you could make decisions with courage and embrace whatever tomorrow brings, having no fear of bad news because your heart is steadfast, trusting in the Lord (Psalm 112)? As you turn each page of this daily devotional, you'll discover exactly how to boldly live the life God carved out just for you! God will fulfill His purpose for you (Psalm 138). Come discover how to leave fear behind and live confidently as you follow Him into the future.





Entrusting our spouses to God in prayer is the most valuable asset we have in marriage. Although people, obligations, and distractions often intervene, a marriage that is bathed in love and prayer will become the bedrock that helps us stand tall through it all. For 366 days, spend just a moment each day to meditate on Scripture and pray for your husband. Use his name and pray with conviction and might. Add to the short thought each day to make it your own. You can use this DayBrightener<sup>®</sup> as a complement to the DaySpring<sup>®</sup> devotional book, *Daily Prayers for My Husband*, or use it on its own—as a way to stay close to God and build a stronger marriage.

C U1587 DAILY PRAYERS FOR MY HUSBAND \$5.50 WHSL





One of the strongest forces for changing lives is simple, free,