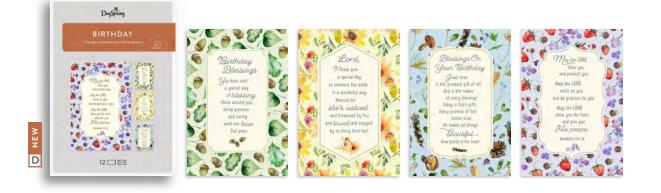

# BOXED CARDS

 $6^{9}_{/6}$ " × 4½" • Minimum of 4 3 each of 4 designs 12 white envelopes Packaging: 7½" × 5½" × 1½" Printed lid box Mixed Scripture Text unless otherwise noted

B **J7444 BIRTHDAY** KJV Scripture Text **\$3.50 WHSL**  C U1200 BIRTHDAY ROY LESSIN KJV Scripture Text \$3.50 WHSL