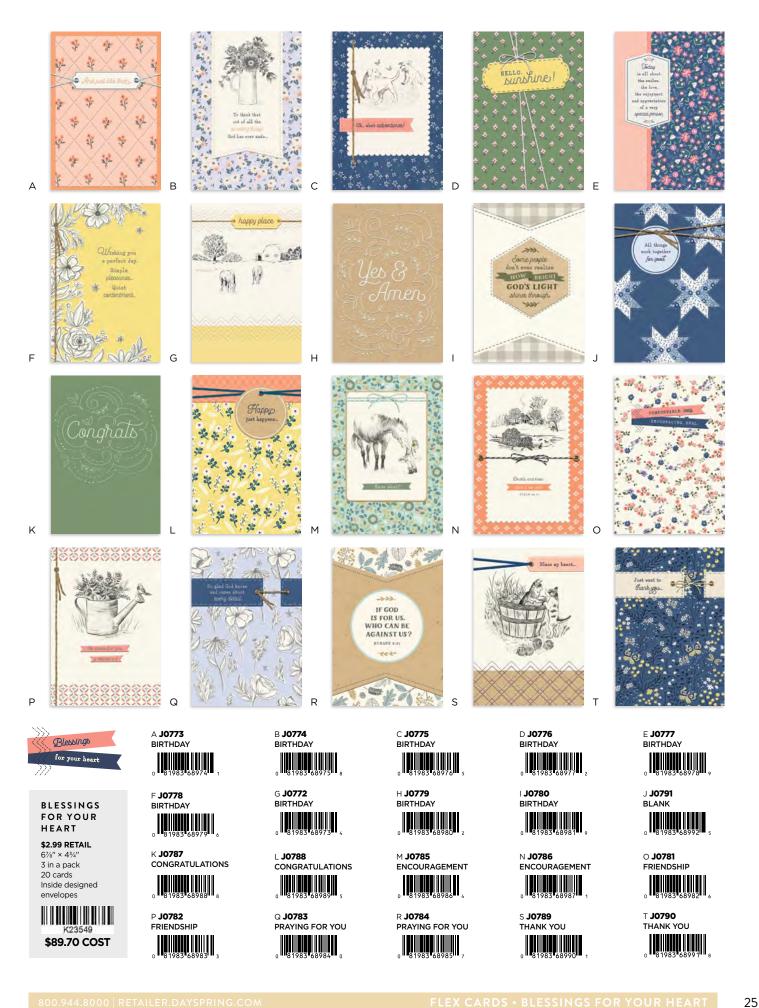

# **BLESSINGS FOR YOUR HEART**

\$89.70 COST 20 Cards (One Package)

SUPER PID PID must be ordered separately

SHIPS NOW

SHIPS NOW