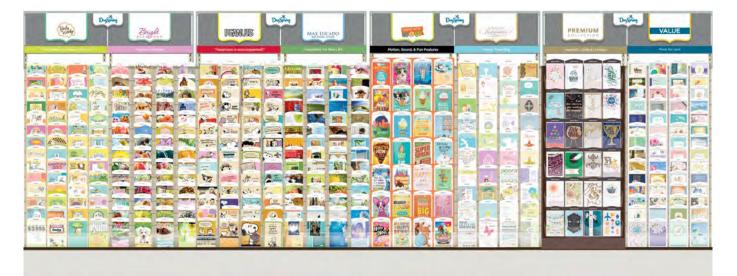

# MEETING YOUR CUSTOMERS' NEEDS

DaySpring offers a wide variety of themed card lines known as Stand-Alones, and they do just that—they "stand alone" as a line of cards. Each of these card lines has a unique theme with cohesive design, color palette, voice, and overall size which makes an impactful presentation for the card shopper. Within the Stand-Alone product

mix you will find: new lines, proven sellers, a variety of captions from Birthday to Sympathy, fresh card styles, and competitive price points. These are all factors that result in maximum ministry value and dollars per square foot for your store.

# HIPS NOW STAND-ALONE LINES INCLUDE

Bright Blessings PICTURES OF GRACE

\$484.38 COST 2'14 (56 Designs) \$182.39 COST

1 Side Spinner (21 Designs)

**Christian Celebrations** HONOR THEIR DAY

\$607.34 COST

2'14 (56 Designs)

1 Side Spinner (21 Designs)

Colors of Compassion Compassion International receives

6% of net wholesale sales

**\$424.68 COST** 2'14 (44 Designs)

**\$204.87 COST** 1 Side Spinner (21 Designs)

Heart to Heart with Holley™

WRITTEN JUST FOR YOU

**\$537.26 COST** 2'14 (56 Designs)

\$498.96 COST 84-Pocket Spinner (2 ea. Design)

\$249.48 COST 84-Pocket Spinner (84 Designs, 1 Each)

Max Lucado

**\$357.50 COST** 2'14 (56 Designs)

**\$132.50 COST** 1 Side Spinner (21 Designs)

Peanuts<sup>®</sup>

HAPPINESS IS ENCOURAGEMENT

\*Cannot ship outside North America \$476.82 COST 2'14 (56 Designs)

\$176.37 COST

Cards with Wow! MOTION, SOUND, & FUN FEATURES

**\$372.00 COST** 2'14 (32 Designs)

Premium Collection

**\$204.76 COST** 2'14 (24 Designs) **\$204.76 COST** 24 Card Spinner

Really Woolly

THE SHEPHERD IS ALWAYS WITH US!

\$400.66 COST 2'14 (56 Designs) \$158.47 COST

1 Side Spinner (21 Designs)

Value

MORE FOR LESS

**\$223.13 COST** 2'14 (56 Designs, 4 Each)

**\$83.58 COST** 1 Side Spinner (21 Designs, 4 Each)

Images of display are for reference only. Product, pricing, and availability subject to change.