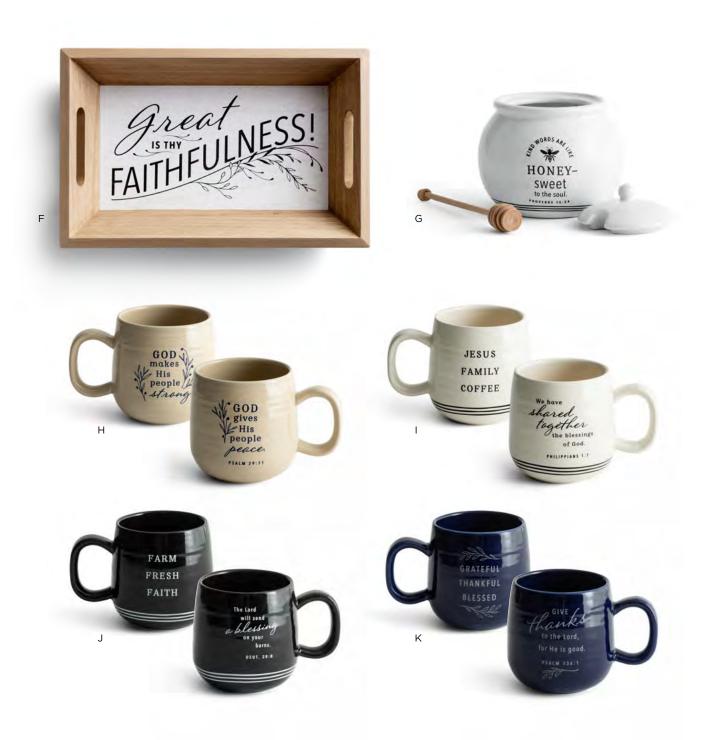

Today Side 2 Message: Grace and peace be multiplied unto you. • II Peter 1:2 Minimum of 3 • **\$7.50 WHSL** 



#### C **J3867** AMAZING GRACE WALL DECOR

18%" × 10%" × 1" • Wood composite with jute hanger • Inspirational message screenprinted on linen • For decorative purposes only • Brown box packaging Message: Amazing grace! How sweet the sound. Grace be with you all • Titus 3:15 Minimum of 3 • **\$12.50 WHSL** 



## D **J3869**

LOVE PHOTO FRAME 9%" × 4%" × 2" Wood Composite + metal Holds 3.5" × 5" photo Freestanding Brown box packaging Minimum of 3 \$7.50 WHSL



#### E J1375 · GROW GRACE MDF HANGING PLAQUE

 $7\frac{1}{2}'' \times 7\frac{1}{2}'' \times \frac{3}{4}''$ Wood composite Screen printed message Rope hanger Brown box packaging II Peter 3:18 KJV Minimum of 3 \$4.00 WHSL





#### F **J2061 · TRAY** 14" × 7" × 3" · Paint decal Wood composite/stain On package: From the song Great is Thy Faithfulness. Words by Thomas O. Chisholm (1923) Minimum of 3 • **\$10.00 WHSL**



G **J2057 · HONEY JAR** Holds 16 oz. • Decal Ceramic honey jar with wooden honey-dipper Hand wash only Brown box packaging Proverbs 16:24 NLT Minimum of 3 **\$8.50 WHSL** 



H J3873 STRONG & PEACE MUG Psalm 29:11 The Message \$6.50 WHSL



J J3875 • FARM FRESH FAITH MUG Deut. 28:8 NIV \$6.50 WHSL



I J3874 • JESUS FAMILY COFFEE MUG Philippians 1:7 NLT \$6.50 WHSL



K **J3876 ·** GRATEFUL THANKFUL BLESSED MUG

Psalm 136:1 NIV **\$6.50 WHSL** 



## MUGS

\$6.50 WHSL Holds 16 oz. Ceramic Decal Dishwasher and microwave safe White box packaging Minimum of 4



### FARM FRESH FAITH MUGS

\$6.50 WH