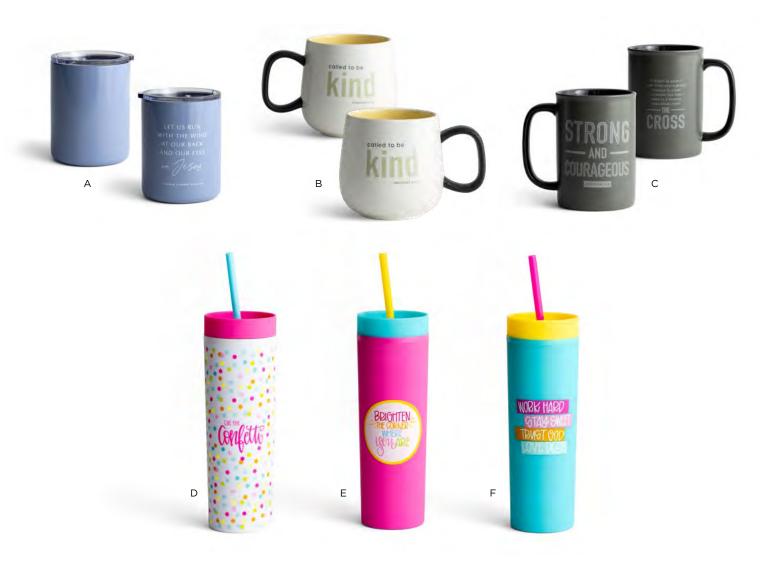

56 · SWEET BY AND BY MUG Holds 14 oz. • Microwave & Dishwasher Safe Decal artwork • Made of Ceramic Side 1: In the sweet by and by. Side 2: ...we shall meet on that beautiful shore. From the song In the Sweet By and By by Sanford Fillmore Bennett (1868) Minimum of 3 • \$6.50 WHSL



Made of Ceramic • Decal artwork Outside Message: Hang in there Inside Message: Sunshine is on the way I Thessalonians 5:21 NIV Minimum of 3 • \$6.50 WHSL

Holds 11 oz. • Dishwasher and Microwave Safe

D J8541 • STRUGGLEBUS MUG



G J8357 · A DAY OF REJOICING MUG Holds 14 oz. • Microwave & Dishwasher Safe Decal artwork • Made of Ceramic Side 1: When we all get to heaven.. Side 2: ...what a day of rejoicing that will be! From the song When We All Get to Heaven by E. E. Hewitt (1898) Minimum of 3 • \$6.50 WHSL





#### A **J8538 ·** CLEER CHERRY STAINLESS TUMBLER

4<sup>1</sup>/<sub>2</sub>" • Holds 12 oz. • Plastic (lid) • Made of Stainless Steel (tumbler) • Hand Wash Only Do not microwave • Decal artwork Perfect for both Hot and Cold Beverages! Message: Let us run with the wind at our back and our eyes on Jesus. –Cleere Cherry Reaves Minimum of 3 • **\$10.00 WHSL** 



D **J9518** • MAGHON TAYLOR CUE THE CONFETTI TUMBLER 8" × 2½" • Holds 16 oz. • Matte finish Hand wash only • Do not microwave Double walled acrylic • BPA Free Decal artwork • Psalm 118:24 Minimum of 3 • **\$7.50 WHSL** 



# B U1165 • KIND MUG

16 oz. Ceramic Decal • Dishwasher and microwave safe Dipped handle Ephesians 4:32 Minimum of 3 • **\$6.50 WHSL** 



E **J9519** • MAGHON TAYLOR BRIGHTEN THE CORNER TUMBLER 8" × 2½" • Holds