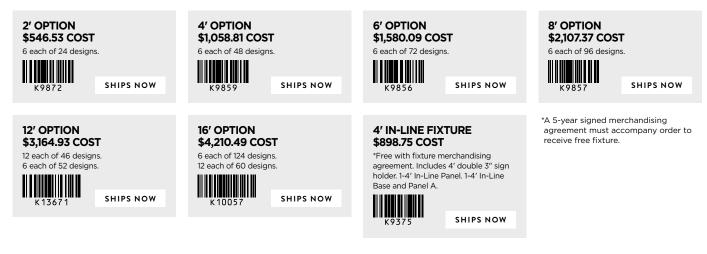

# NEW DECEMBER 2023 IN-LINE UPDATE KITS

Reorder labels included.

6' OPTION \$107.85 COST 6 each of 5 designs.

SHIPS 12/2023

NEW PRODUCT PREPACK \$107.85 COST 6 each of 5 designs.

8' OPTION \$107.85 COST 6 each of 5 designs

\* A 5-year signed merchandising agreement must accompany order to receive free fixture.