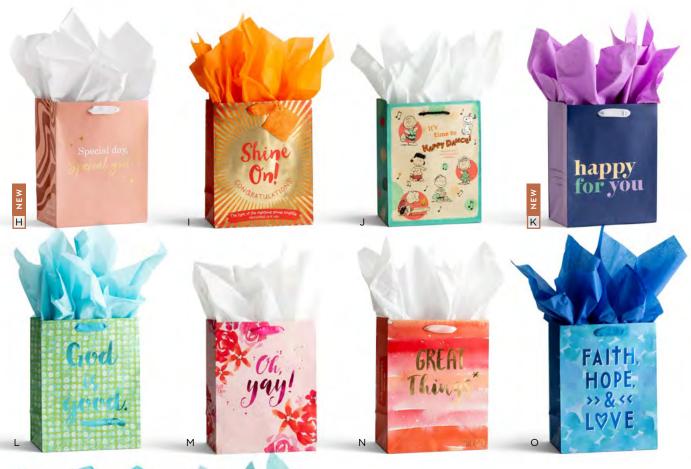

# **Organizational Bags**

DaySpring's Organizational Bags are functional, stylish, and perfectly sized for your everyday essentials. With ample room for your Bible study and journaling supplies, these bags are easy to carry and easy to clean. Stay organized with two removable zipper pouches, interior pockets and lay-flat design with side zippers. These make a thoughtful gift for Bible journaling and crafting friends.

A **J6872** • STUDIO 71 BE STILL ORGANIZATIONAL BAG Outside: matte oilcloth Screenprint • **\$20.00 WHSL** 

B J6871 • CROSS ORGANIZATIONAL BAG • BROWN Outside: faux leather Gold foil screenprint, woven label Ephesians 5:2 • \$20.00 WHSL

C **J8759 · FAITH, HOPE, LOVE ORGANIZATIONAL BAG** Outside: Oil cloth Message: Faith, Hope, Love Minimum of 2 • **\$20.00 WHSL** 

ORGANIZATIONAL BAGS

10" × 12" × 4" Inside: Polyester lining Faux leather handles 2 side zippers Interior pockets 2 organization pouches Wipe with damp cloth Polybag packaging Minimum of 2