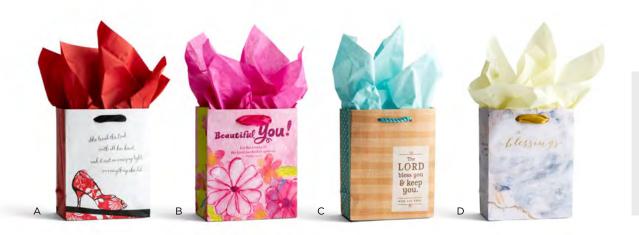

coordinating tissue included Minimum of 4



R **30266** • SPECIAL BLESSING SO THANKFUL FOR THE SPECIAL BLESSING YOU ARE • Wide ribbon handles • Foil • Psalm 126:3 NIV



U **79739 • NOAH'S ARK •** Wide ribbon handles • Glitter • Side: All things bright and beautiful, All creatures great and small, All things wise and wonderful; The Lord God made them all



S **10452** • JOY AND LOVE • BEAUTY OF HIS WORD COLLECTION • Foil • Wide sheer ribbon handle • Romans 15:13 CSB



V **46880 · KEEP THE FAITH** Soft cord handles II Corinthians 5:7 NIV



T **46768 • NOBLE BLUEPRINT** Soft cord handles • Foil • Side: A man who walks with God is always moving in the right direction. —Roy Lessin



W 26867 • FRIENDS • FRIENDS ARE BLESSINGS FROM GOD • Soft cord handles • Spot UV • Philippians 1:7 TLB





#### SMALL SPECIALTY BAGS

\$1.50 WHSL  $6\frac{3}{4}$ "  $\times$  5"  $\times$  2 $\frac{3}{4}$ " 2 sheets of coordinating tissue included Peggable Minimum of 4



Coated paper Soft rope handles Peggable Minimum of 4



A **46763 • WALK BY FAITH** Satin ribbon handles I Corinthians 15:10 NKJV



E **78682** • LIGHT BABY BLUE LARGE VALUE GIFT BAG 13" × 10" × 5½" • Psalm 139:14 NIV **\$1.00 WHSL** 



B **88493 • BEAUTIFUL YOU** BIRTHDAY • Satin ribbon handles Glitter • Psalm 90:17







C **10455 · LORD BLESS YOU ·** Soft cord handles • Numbers 6:24 NRSV



G **46883 • RED SMALL VALUE** GIFT BAG • 6¾" × 5" × 2¾" Colossians 4:18 TLB • **\$0.50 WHSL** 



D **71405 • MARBLED** Satin ribbon handles Foil • Numbers 6:24







## AARTI SEQUEIRA GIFT COLLECTION

Amidst the busy schedules of