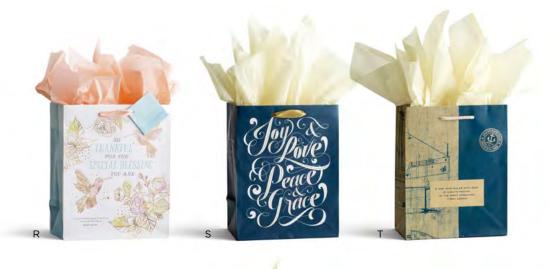

il Psalm 73:1 NRSV



P **84278** • **BIRTHDAY FUN FONT HAPPY BIRTHDAY** • Tipon • Sequin 9¾" × 7¾" × 5" • Wide ribbon handles Nehemiah 8:12 NIV



I **88498 • SHINE ON!** CONGRATULATIONS! • Wide ribbon handles • Foil • Proverbs 13:9 NIV



M **10456** • OH YAY UNIQUELY CREATED COLLECTION • Wide ribbon handles Foil • Psalm 118:24 NLT



Q **30255 • TRUST IN THE LORD** Satin ribbon handles • Foil Proverbs 3:5 NRSV



J 82786 • PEANUTS® HAPPY DANCE! • Soft cord handles • Spot UV Cannot ship outside North America Psalm 128:2 The Message



N **10457** • GREAT THINGS UNIQUELY CREATED COLLECTION Foil • Wide ribbon handles Psalm 126:3 NRSV



K **J9850 • HAPPY FOR YOU** Wide ribbon handles Psalm 126:3 NIV



O **91600 · FAITH HOPE LOVE** Foil • Grosgrain handles 1 Corinthians 13:13 NRSV



149



## MEDIUM SPECIALTY BAGS

\$2.00 WHSL  $9'' \times 7^{3}/'' \times 4^{3}/''$ 2 sheets of coordinating tissue included Minimum of 4



R **30266** • SPECIAL BLESSING SO THANKFUL FOR THE SPECIAL BLESSING YOU ARE • Wide ribbon handles • Foil • Psalm 126:3 NIV



U **79739 • NOAH'S ARK •** Wide ribbon handles • Glitter • Side: All things bright and beautiful, All creatures great and small, All things wise and wonderful; The Lord God made them all



S **10452** • JOY AND LOVE • BEAUTY OF HIS WORD COLLECTION • Foil • Wide sheer ribbon handle • Romans 15:13 CSB



V **46880 · KEEP THE FAITH** Soft cord handles II Corinthians 5:7 NIV



T **46768 • NOBLE BLUEPRINT** Soft cord handles • Foil • Side: A man who walks with God is always moving in the right direction. —Roy Lessin



W 26867 • FRIEND