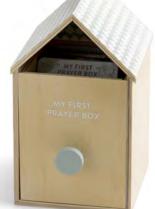

HSL





# **My First Gifts**

Encourage and create engaging family time as you teach your little ones the value of learning God's Word.

These My 1st Bible Memory Verse cards include 52 verses; 26 two-sided memory cards on heavy laminated cardstock with pre-drilled holes and

н

My 1st Bible Memory Verse Cards

Every perfect gift is from God. JAMES 107

storage ring to easily sort and store.



My First Bank is a great tool to teach your child the importance of saving, giving, tithing, and spending. GIVE. Set aside money for God first. SAVE. Keep money for future needs. SHARE. Buy things for family, friends, and others in need. SPEND. Buy things you want and need now. See-through acrylic front allows for child to see their money grow! Money can be taken out from holes on bottom of bank.



My First Prayer Box helps your kids develop a closer relationship to God by teaching them to daily talk (pray) to Him. My First Prayer Box includes prayers for morning time, nighttime, and anytime! It also includes dry erase blank cards for you to help your child write their own prayers!



H **J5642** • **MY 1ST BIBLE MEMORY VERSES** 4" × 4" • 52 Bible Memory Verses • 26 cards Punched hole for putting on key ring Great for on-the-go learning or displaying on refrigerator • Heavy laminated cardstock Peggable retail packaging • Min of 3 • **\$7.50 WHSL** 



| **J1427 • MY FIRST BANK** 8" × 7½" × 3½" • Wood and acrylic Ages 3+ • HEBREWS 13:16 ICB Minimum of 2 • **\$10.00 WHSL** 



J **J0883** • **MY FIRST PRAYER BOX**  $7\%'' \times 4\%'' \times 5''$  • Wood and laminated paper 20 pre-wr