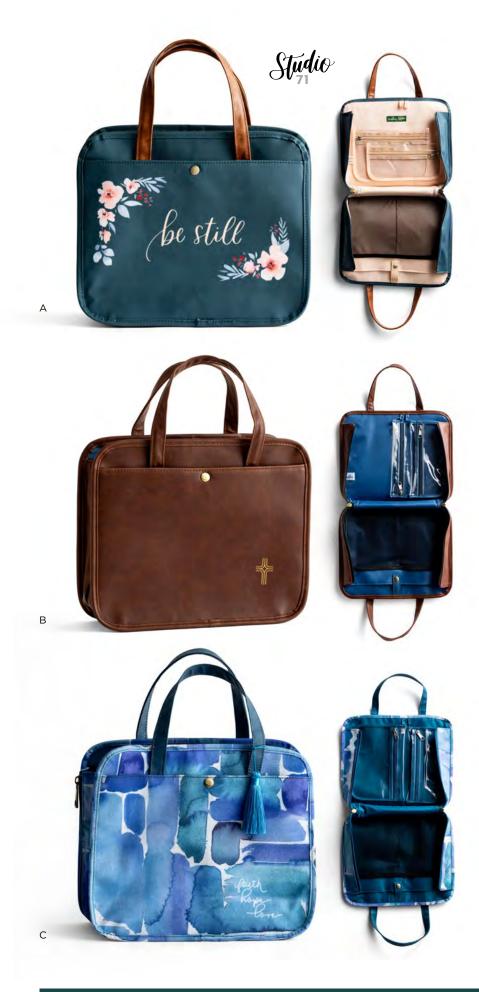

# **Organizational Bags**

DaySpring's Organizational Bags are functional, stylish, and perfectly sized for your everyday essentials. With ample room for your Bible study and journaling supplies, these bags are easy to carry and easy to clean. Stay organized with two removable zipper pouches, interior pockets and lay-flat design with side zippers. These make a thoughtful gift for Bible journaling and crafting friends.

A **J6872** • STUDIO 71 BE STILL ORGANIZATIONAL BAG Outside: matte oilcloth Screenprint • **\$20.00 WHSL** 

B J6871 • CROSS ORGANIZATIONAL BAG • BROWN Outside: faux leather Gold foil screenprint, woven label Ephesians 5:2 • \$20.00 WHSL

C **J8759 · FAITH, HOPE, LOVE ORGANIZATIONAL BAG** Outside: Oil cloth Message: Faith, Hope, Love Minimum of 2 • **\$20.00 WHSL** 

ORGANIZATIONAL BAGS

10" × 12" × 4" Inside: Polyester lining Faux leather handles 2 side zippers Interior pockets 2 organization pouches Wipe with damp cloth Polybag packaging Minimum of 2

Studio

Studio