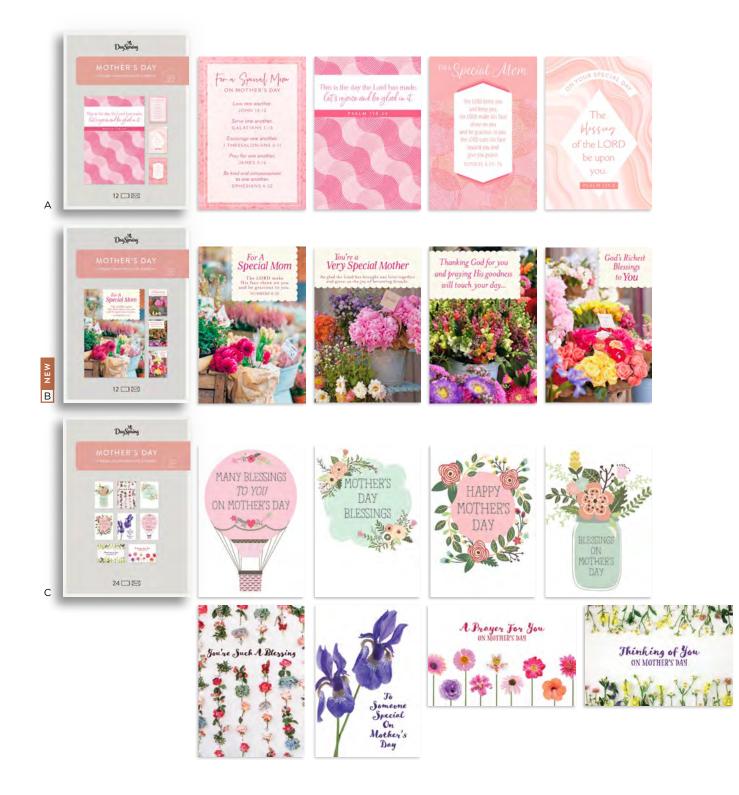

#### SHIPS 1/2024

EASTER BOXED CARDS

 $6\frac{9}{16}'' \times 4\frac{1}{2}''$ White envelopes Printed lid box Minimum of 4

A **J7582** MOTHER'S DAY BOXED 3 each of 4 designs 12 white envelopes Packaging: 7¾" × 5¾" × 15/8" Mixed Scripture • \$3.50 WHSL

B **U1618 · FLOWER MARKET** 3 each of 4 designs 12 white envelopes Packaging: 75/4" × 53/6" × 11/6" Mixed Scripture • **\$3.50 WHSL** 

C **70925** • MOTHER'S DAY 24-COUNT ASSORTMENT 3 each of 8 designs 24 white envelopes Packaging: 754" × 554" × 156" Mixed Scripture • \$6.00 WHSL