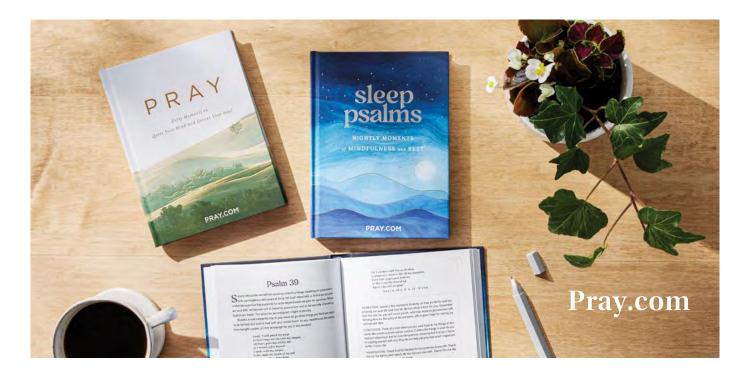

Pray.com serves millions of Christians worldwide with powerful life-changing messages. Pray.com makes prayer a priority by bringing users world class faith-based audio content. It is a private social network for prayer with daily devotions and original content.

#### PRAY.COM GIFT BOOKS

8" × 6" Hardcover 208 pages 100 entries Four color interior Minimum of 3 **\$8.50 WHSL** 

BOOKS

A **U1296** • SLEEP PSALMS: Nightly Moments of Mindfulness and Rest 8" × 6" Hardcover • 208 pages Four color interior ISBN 9798886024357 Minimum of 3 • **\$8.50 WHSL** 

Devotions that help readers wind down from their day and reconnect with God before they go to sleep. B **U1297 • PRAY**: Daily Moments to Quiet Your Mind and Center Your Soul 8" × 6" Hardcover • 208 pages Four color interior ISBN 9798886024364 Minimum of 3 • **\$8.50 WHSL** 