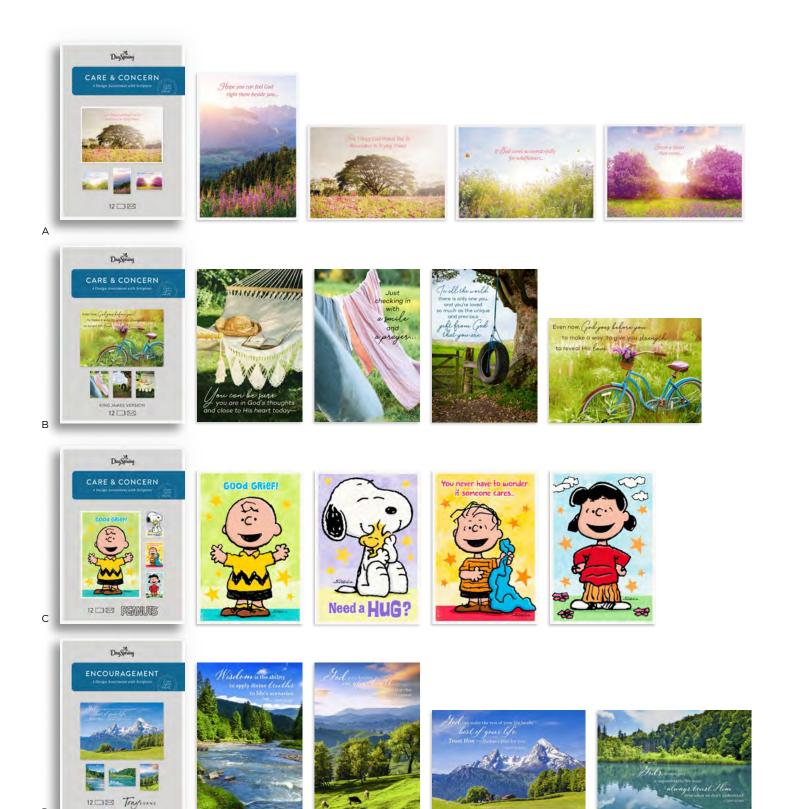

Packaging may vary as titles are updated with new box lids.

A **J1034** CARE & CONCERN GOD CARES \$3.50 WHSL

D

52

B J7446 CARE & CONCERN KJV Scripture Text \$3.50 WHSL

0 81983 75324

Packaging may vary as titles are updated with new box lids.

C U1201 CARE & CONCERN PEANUTS Cannot ship outside North America. \$4.00 WHSL

D J5123 ENCOURAGE TONY EVANS \$4.00 WHSL

### BOXED CARDS

 $\begin{array}{l} 6^9\!/_{16}'' \times 4^{1}\!/_{2}'' \bullet \text{Minimum of 4} \\ 3 \text{ each of 4 designs} \\ 12 \text{ white envelopes} \\ \text{Packaging: } 7\!/_{2}'' \times 5\!/_{2}'' \times 1\!/_{2}'' \\ \text{Printed lid box} \\ \text{Mixed Scripture Text unless} \\ \text{otherwise noted} \end{array}$ 

<complex-block>

A **J9183** ENCOURAGE \$3.50 WHSL

12 - By Hyint the Herit

С

B J7448 ENCOURAGE KJV Scripture Text \$3.50 WHSL C **J9179** ENCOURAGE ELISABETH ELLIOT \$4.00 WHSL D U0064 ENCOURAGE HOUSE PLANTS KJV Scripture Text \$3.50 WHSL