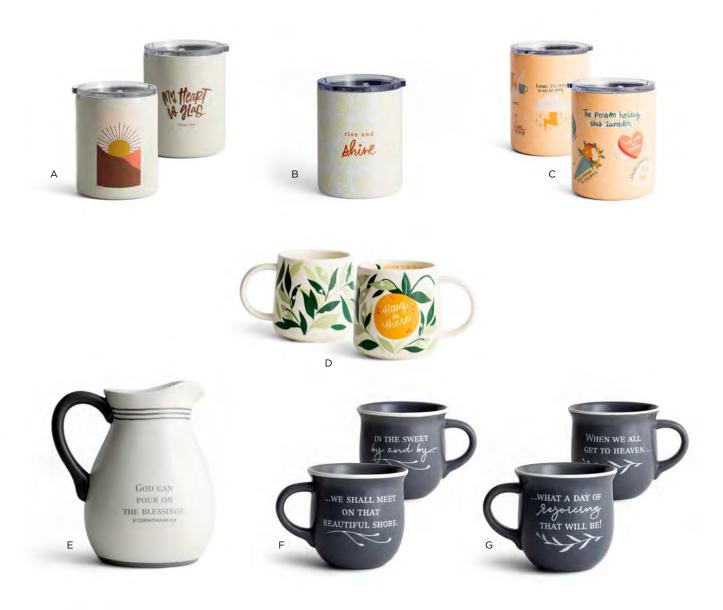

# FEATURES

- Spiral bound, so it lies flat and grows with all your entries
- Square format, perfect for social media sharing
- Pages are 75% thicker than normal journaling Bibles to reduce bleed through
- 3" wide margins with blank space for journaling and creativity