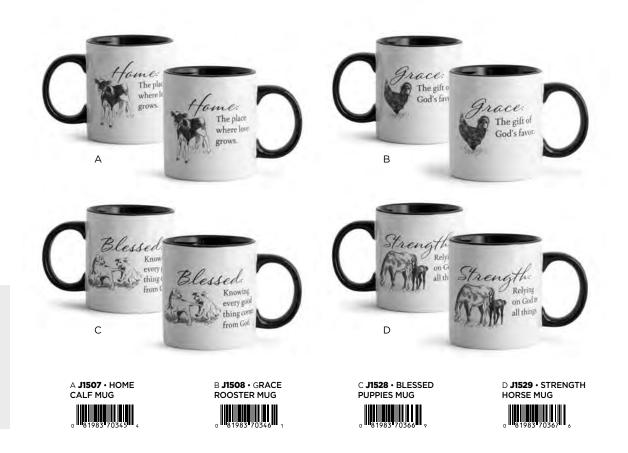

# FAUX WOOD 84-POCKET EVERYDAY SPINNER

J9879

J3417

J8189

**BABY CONGRATS** 

Some days make

nake our heart

atra grateful

e're blessed in that

ENCOURAGEMENT

ANNIVERSARY

3

71

J0473 BIRTHDAY

J8233 BRIDAL SHOWER

J8190 FRIENDSHIP

J8201 RETIREMENT

J3448