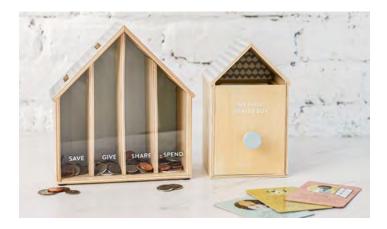

e • Jeremiah 29:11 Minimum of 2 • \$7.50 WHSL



#### C **J4201** MAN OF FAITH MUG

16oz Mug • Microwave and Dishwasher safe • Includes decorative pom pom and gift



D J0691 · JUST THINK LARGE PLAQUE

wood composite • Sit on top or hang with keyhole opening on back • Message: Just think, you're here not by chance, but by God's choosing. His hand formed you and made you the person you are. He compares you to no one else-you are one of a kind. You lack nothing that His grace can't give you. He has allowed you to be here at this time in history to fulfill His special purpose for this generation. - Roy Lessin • Minimum of 2 • \$11.00 WHSL

 $8'' \times 7'' \times 1 \!\!\!\!/_2 \!\!\!\!/_2''$  • Wipe with damp cloth • Stamped metal on painted



G J9477 · DESIGNED FOR GREATNESS \$5.50 WHSL





# **My First Gifts**

Encourage and create engaging family time as you teach your little ones the value of learning God's Word.

These My 1st Bible Memory Verse cards include 52 verses; 26 two-sided memory cards on heavy laminated cardstock with pre-drilled holes and

н

My 1st Bible Memory Verse Cards

Every perfect gift is from God. JAMES 107

storage ring to easily sort and store.



My First Bank is a great tool to teach your child the importance of saving, giving, tithing, and spending. GIVE. Set aside money for God first. SAVE. Keep money for future needs. SHARE. Buy things for family, friends, and others in need. SPEND. Buy things you want and need now. See-through acrylic front allows for child to see their money grow! Money can be taken out from holes on bottom of bank.



My Fi