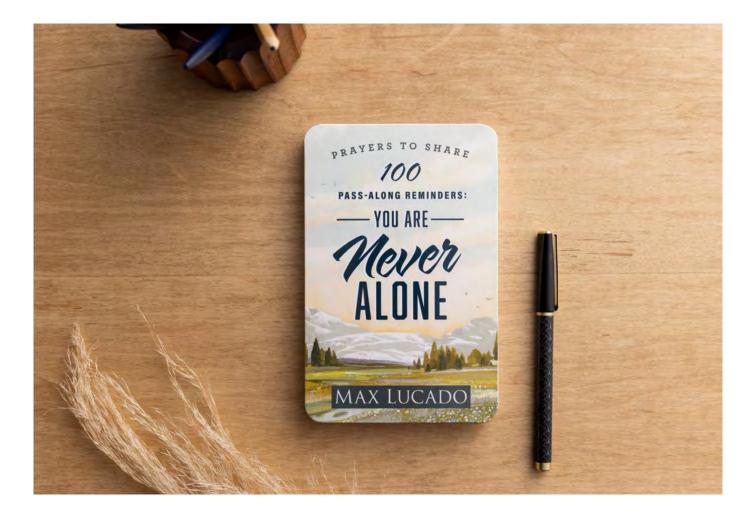

beloved children's song.

"He's Got the Whole World in His Hands" is not just a catchy song from Sunday school. It's a reminder that there's nothing that can separate us from God's love and that nothing happens outside of His sovereign plan. This wonderful pop-up book gives children a chance to visualize God's power and how they live within His safekeeping. Filled with whimsical illustrations and equipped with a mirror in the back so kids can "see themselves" in God's hands, this book offers peace for naps and bedtime...for both children and adults.

> SAMPLE INSIDE SPREAD

#### SHIPS 3/2024

U1192 • WHOLE WORLD IN HIS HANDS Children's book by Darcy Pattison and Illustrated by Hannah Brinson 81/4" × 9" • Pop Up Book • Ages 3-5 14 pages • ISBN 9798886023893 Minimum of 3 • \$7.50 WHSL







### **Prayers to Share**

100 PASS-ALONG REMINDERS: YOU ARE NEVER ALONE

A comforting edition of our popular Prayers-to-Share series for the anxious and disconnected.

Feelings of isolation can come from anywhere—grief, loss, disappointment, rejection, or simply down days. They can turn our difficulty into despair. This edition of Prayers-to-Share is designed to comfort the lonely and remind them that because of God's great love, they are never forsaken. Filled with comforting pass-along prayers, along with selected Scripture verses and encouraging quotes from Max Lucado, readers can easily send a message of hope that can change the course of someone's day. Max Lucado is a pastor, speaker, and best-selling author who, in his own words, "writes books for people who don't read books." Max'