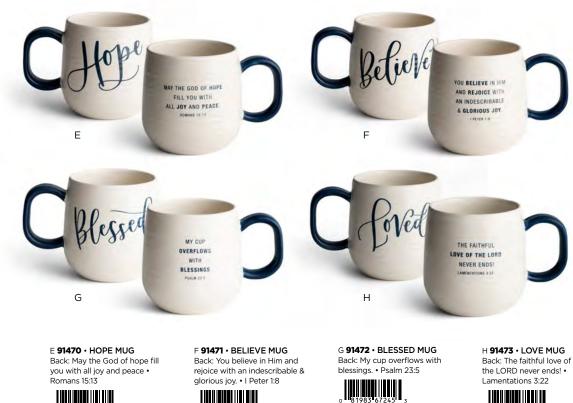

e song Great is Thy Faithfulness. Words by Thomas O. Chisholm (1923) Minimum of 3 • **\$10.00 WHSL**



G **J2057 · HONEY JAR** Holds 16 oz. • Decal Ceramic honey jar with wooden honey-dipper Hand wash only Brown box packaging Proverbs 16:24 NLT Minimum of 3 **\$8.50 WHSL** 



H J3873 STRONG & PEACE MUG Psalm 29:11 The Message \$6.50 WHSL



J J3875 • FARM FRESH FAITH MUG Deut. 28:8 NIV \$6.50 WHSL



I J3874 • JESUS FAMILY COFFEE MUG Philippians 1:7 NLT \$6.50 WHSL



K **J3876 ·** GRATEFUL THANKFUL BLESSED MUG

Psalm 136:1 NIV **\$6.50 WHSL** 



## MUGS

\$6.50 WHSL Holds 16 oz. Ceramic Decal Dishwasher and microwave safe White box packaging Minimum of 4



### FARM FRESH FAITH MUGS

\$6.50 WHSL Holds 12 oz. Ceramic Dishwasher and microwave safe Decal Brown box packaging Minimum of 4



## ARTISAN MUGS

\$6.50 WHSL Holds 16 oz. Ceramic Dishwasher and microwave safe Textured Handle on mug is hand-painted White box packaging Minimum of 4



















#### J 71455 · IT IS WELL HAND-THROWN MUG

Holds 12 oz. • Ceramic Hand-thrown mug Dishwasher and microwave safe White box packaging Front: It is Well with My Soul Back: Let my soul be at rest again, for the LORD has been good to me. • Psalm 116:7 Minimum of 4 • **\$6.50 WHSL** 



#### K 68900 • STRENGTH STONEWARE MUG

L

Holds 14 oz. • Ceramic Raised detail with pooled glaze Hand-thrown mug Dishwasher and microwave safe White box packaging Inside Rim: The Lord is my strength and shield. Psalm 28:7 NLT Minimum of 4 • **\$6.50 WHSL** 



## L J2059 · COASTERS

4" × 4" • Set of 4 • Cork & metal Screen printed message Pack