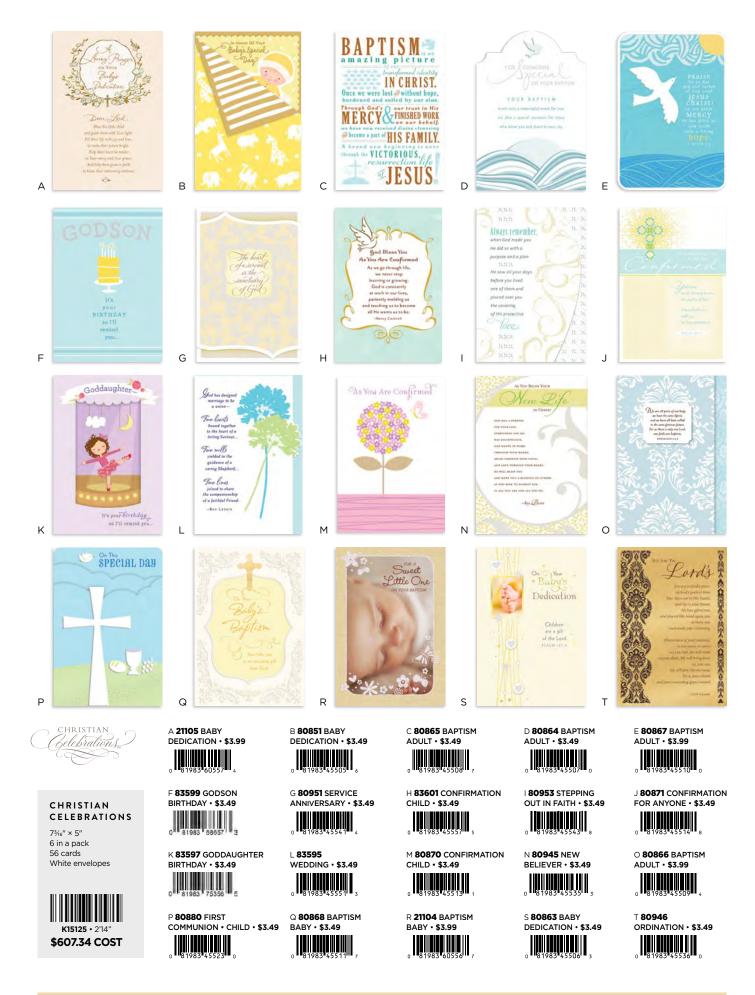

# HIPS NOW STAND-ALONE LINES INCLUDE

Bright Blessings PICTURES OF GRACE

\$484.38 COST 2'14 (56 Designs) \$182.39 COST

1 Side Spinner (21 Designs)

**Christian Celebrations** HONOR THEIR DAY

\$607.34 COST

2'14 (56 Designs)