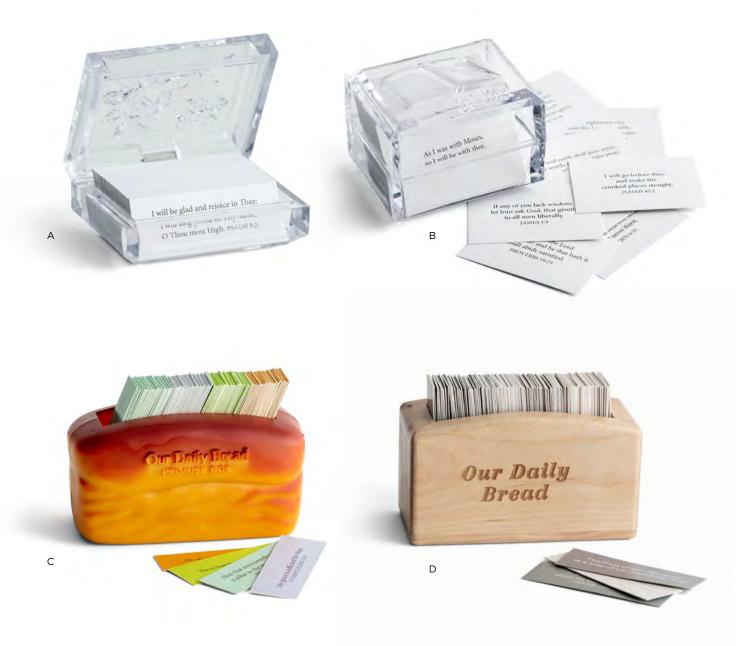

o Him. My First Prayer Box includes prayers for morning time, nighttime, and anytime! It also includes dry erase blank cards for you to help your child write their own prayers!



H **J5642** • **MY 1ST BIBLE MEMORY VERSES** 4" × 4" • 52 Bible Memory Verses • 26 cards Punched hole for putting on key ring Great for on-the-go learning or displaying on refrigerator • Heavy laminated cardstock Peggable retail packaging • Min of 3 • **\$7.50 WHSL** 



| **J1427 • MY FIRST BANK** 8" × 7½" × 3½" • Wood and acrylic Ages 3+ • HEBREWS 13:16 ICB Minimum of 2 • **\$10.00 WHSL** 



J **J0883** • **MY FIRST PRAYER BOX**  $7\%'' \times 4\%'' \times 5''$  • Wood and laminated paper 20 pre-written prayer cards • 4 blank cards for writing personalized prayers Ages 3+ • Minimum of 2 • **\$12.50 WHSL** 





A **T9652** • GOD'S GIFTS **PROMISE BOX**   $2\frac{3}{4}'' \times 3\frac{3}{2}''' \times 2\frac{3}{4}'''$ Clear acrylic • Embossed lid 100 inspirational messages Gift box • Multiple Scriptures and messages • Minimum of 3 **\$5.00 WHSL** 



B **T9656** • GOD'S WORD PROMISE BOX 2¾" × 3½" × 2¾" Clear acrylic • Embossed lid 100 inspirational messages Gift box • Multiple Scriptures and messages • Minimum of 3 \$5.00 WHSL



C **T9651** OUR DAILY BREAD PROMISE BOX 2¼" × 4¼" × 2" 240 inspirational messages Gift box with window White box packaging Multiple Scriptures and messages • Minimum of 3 \$4.00 WHSL



D **J4531** OUR DAILY BREAD WOOD PROMISE BOX 240 Promises from

240 Promises from the Word of God Dimension:  $5'' \times 3'4'' \times 2' x''$  Material: wood, card stock King James Versi