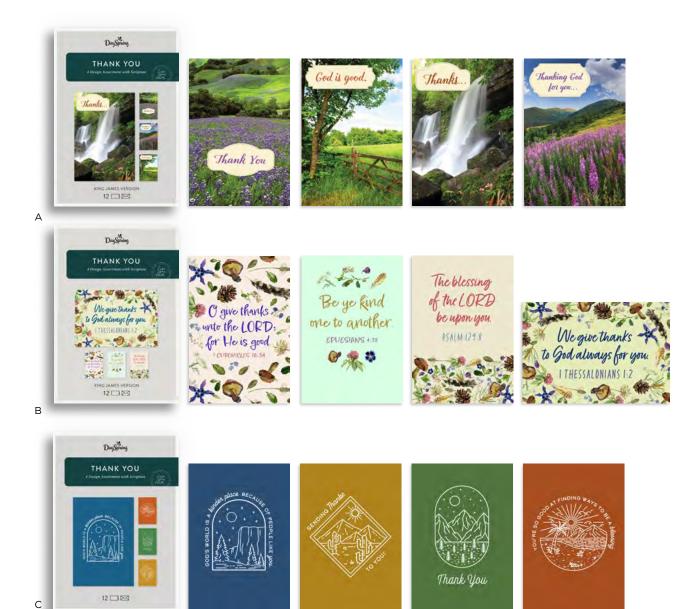

 $6^9/_{16}$ " ×  $4\frac{1}{2}$ " • Minimum of 4 3 each of 4 designs 12 white envelopes Packaging: 7¾" × 5¾" × 1½" Printed lid box Mixed Scripture Text unless otherwise noted

Mother's Day

A **J1027** THANK YOU THANKING GOD FOR YOU KJV Scripture Text

B U0061 THANK YOU SIMPLE NATURE KJV Scripture Text C **J9177** THANK YOU

D **51855** THANK YOU THOMAS KINKADE™ KJV Scripture Text **\$4.00 WHSL** 

BOXED CARDS

\$3.50 WHSL  $6^9/n_{\rm eff}^{\prime\prime} \times 4^3/2^{\prime\prime} \bullet$  Minimum of 4 3 each of 4 designs 12 white envelopes Packaging:  $754^{\prime\prime\prime} \times 536^{\prime\prime\prime} \times 176^{\prime\prime\prime}$ Printed lid box Mixed Scripture Text unless otherwise noted