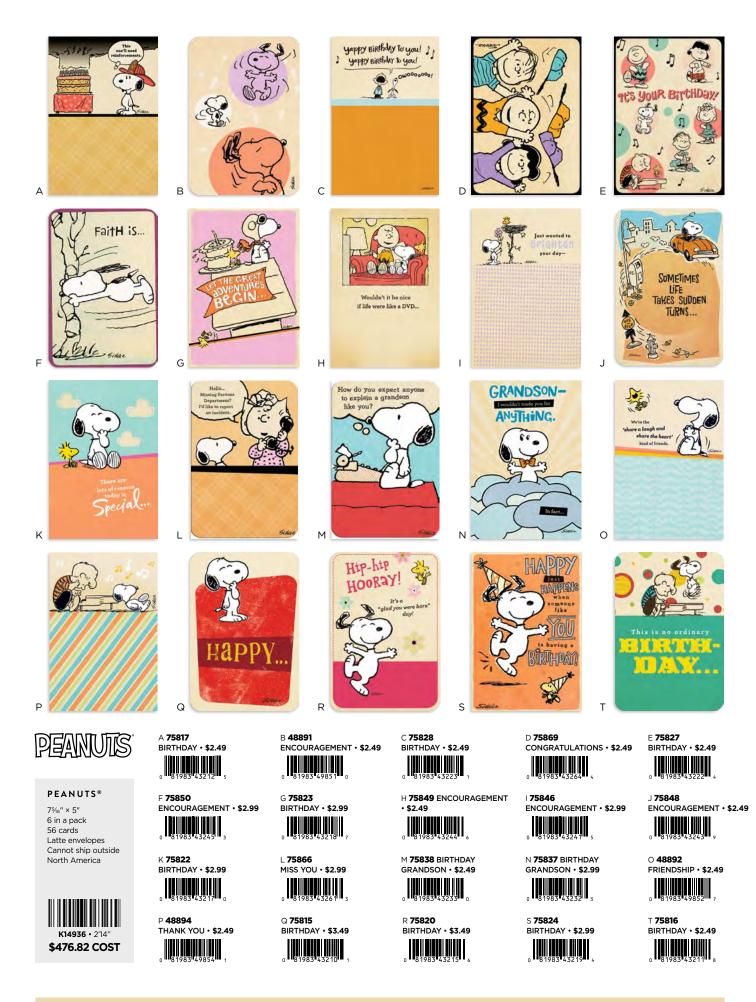

Peanuts<sup>®</sup>

HAPPINESS IS ENCOURAGEMENT

\*Cannot ship outside North America \$476.82 COST 2'14 (56 Designs)

\$176.37 COST

Cards with Wow! MOTION, SOUND, & FUN FEATURES

**\$372.00 COST** 2'14 (32 Designs)

©DAYSPRING CARDS. INC

800.944.8000 | RETAILER.DAYSPRING.CO

©DAYSPRING CARDS, INC

TAND-ALONE CARDS • PEANUTS®