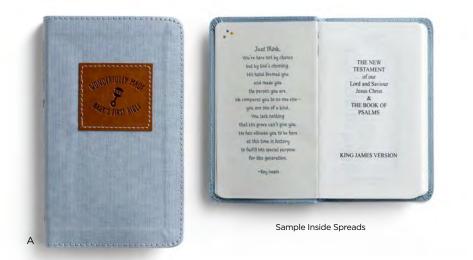

The Wonderfully Made: Baby's First Bible for Boys is the perfect gift to celebrate your new arrival. With places to record family ancestry and baby's milestones, this treasured family memento is a meaningful gift for many special occasions. Features include a dedication page for gift-giving, baby shower moments, baby's first words, and affirmations for new parents for encouragement and support

#### A J9128 · WONDERFULLY MADE

Baby's First Bible for Boys 6¼" × 4" • 520 pages Bible version: KJV Cloth cover with embossed patch Four color tray with acetate lid UPC 081983765186 Minimum of 3 • **\$8.50 WHSL** 