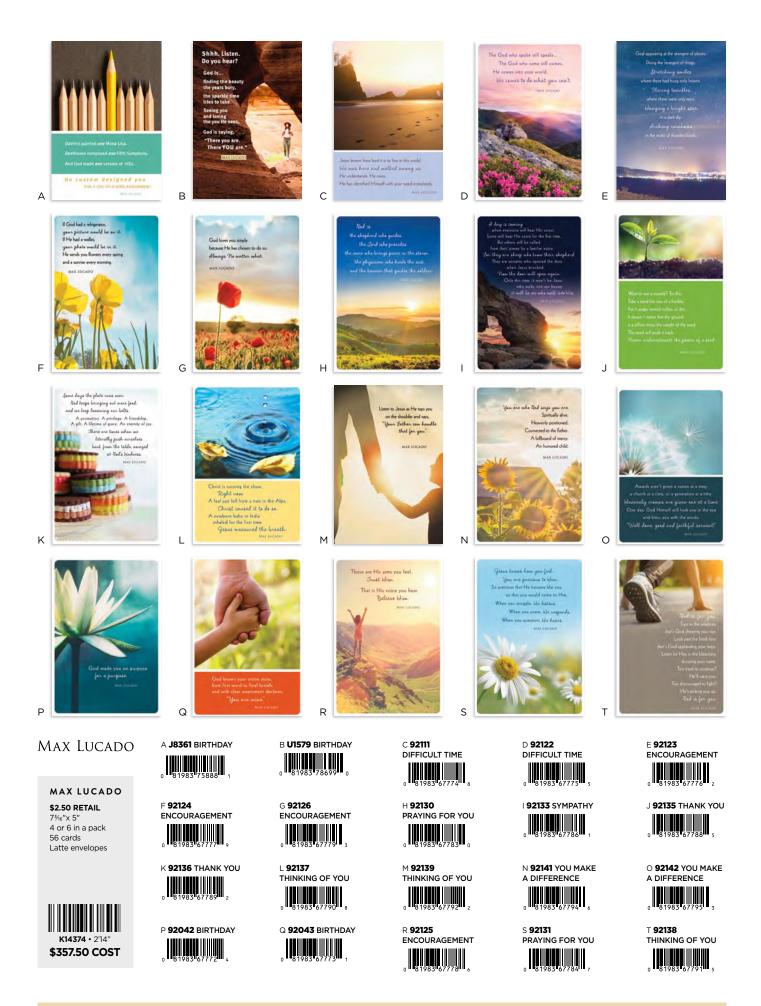

WRITTEN JUST FOR YOU

**\$537.26 COST** 2'14 (56 Designs)

\$498.96 COST 84-Pocket Spinner (2 ea. Design)

\$249.48 COST 84-Pocket Spinner (84 Designs, 1 Each)

Max Lucado

**\$357.50 COST** 2'14 (56 Designs)

**\$132.50 COST** 1 Side Spinner (21 Designs)