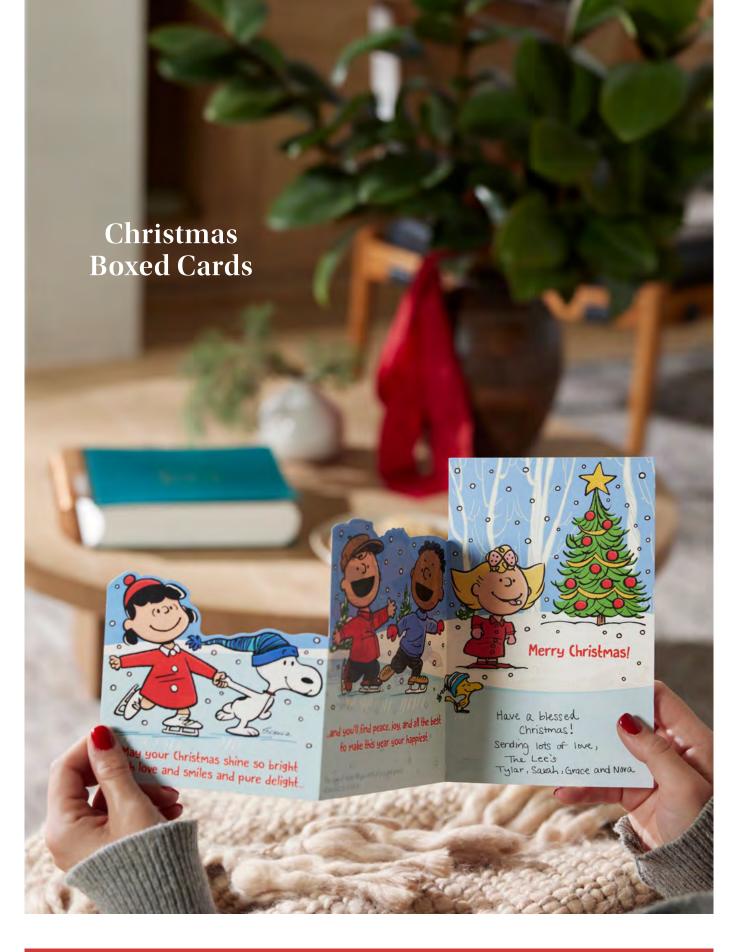

A **J6872** • STUDIO 71 BE STILL ORGANIZATIONAL BAG Outside: matte oilcloth Screenprint • **\$20.00 WHSL** 

B J6871 • CROSS ORGANIZATIONAL BAG • BROWN Outside: faux leather Gold foil screenprint, woven label Ephesians 5:2 • \$20.00 WHSL

C **J8759 · FAITH, HOPE, LOVE ORGANIZATIONAL BAG** Outside: Oil cloth Message: Faith, Hope, Love Minimum of 2 • **\$20.00 WHSL** 

ORGANIZATIONAL BAGS

10" × 12" × 4" Inside: Polyester lining Faux leather handles 2 side zippers Interior pockets 2 organization pouches Wipe with damp cloth Polybag packaging Minimum of 2