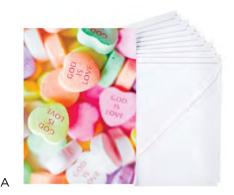

#### ADULT VALENTINE'S DAY BOXED CARDS

 $6\frac{1}{16}$ " ×  $4\frac{1}{2}$ " White envelopes Printed lid box Minimum of 4

A U1615 GOD MADE JUST ONE 8½" × 5" Includes 36 bonus stickers KJV Scripture

B 70240 · PEANUTS\* © Peanuts Worldwide LLC 8½" × 5" Includes 36 bonus stickers Cannot ship outside North America ICB Scripture

CHILDREN'S VALENTINE'S DAY BOXED CARDS

\$1.50 WHSL 32 cards, 8 each of 4 designs • 1 teacher card Packaging:  $10^{7}_{16}$  ×  $5^{3}_{4}$  ×  $1^{1}_{16}$  • Printed box Minimum of 4