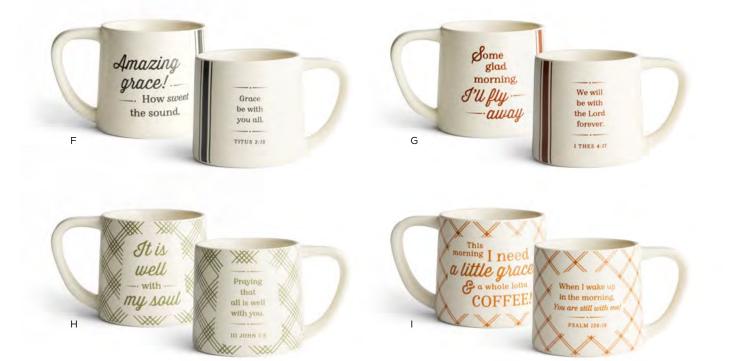

# FEATURES

- Spiral bound, so it lies flat and grows with all your entries
- Square format, perfect for social media sharing
- Pages are 75% thicker than normal journaling Bibles to reduce bleed through
- 3" wide margins with blank space for journaling and creativity