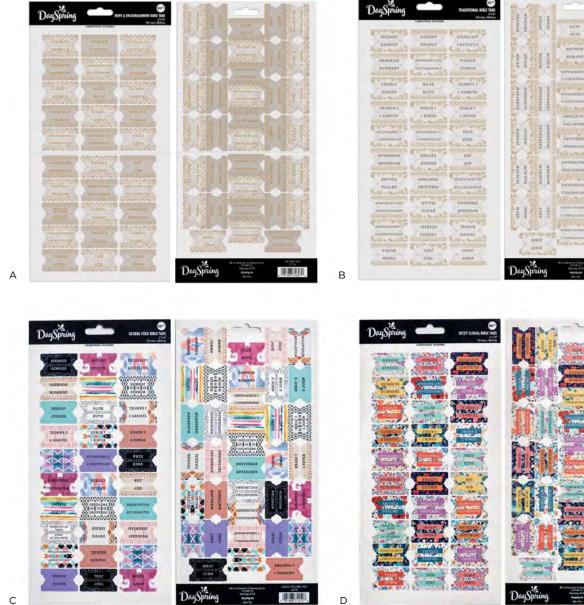

#### BIBLE TABS

\$4.00 WHSL Packaged size 12" × 6" 66 cardstock stickers Bible tabs - Genesis through Revelation Acid & lignon free Clear bag packaged Minimum of 3

B **J6338** TRADITIONAL **BIBLE TABS** 0 81983 74607 9 C **J2678** GLOBAL FOLK **BIBLE TABS** 0 81983 71452 8 D **J2679** DITZY FLORALS **BIBLE TABS** 