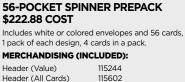

# **VALUE 56-POCKET SPINNER**

THANK YOU

which straid of no store

ENCOURAGEMENT

Arity warvest painting to comp

BABY SHOWER

GET WELL

PRAYING FOR YOU

THINKING OF YOU

BABY CONGRATS

115244 · HEADER (Sold Separately)

K22135

115602 · PID (Sold Separately-Need 4 to complete spinner)

115155 · 56-POCKET SPINNER ONLY Spinner height is 69" with a spinning radius of 15." Base is molded. Spinner ships in 1 freight-ready carton. \$168.00 Each

VALUE **Greeting Cards** All Cards St

Dustinin

115155 · 56-POCKET SPINNER (Sold Separately)

SHIPS NOW

P

G

B

Δ