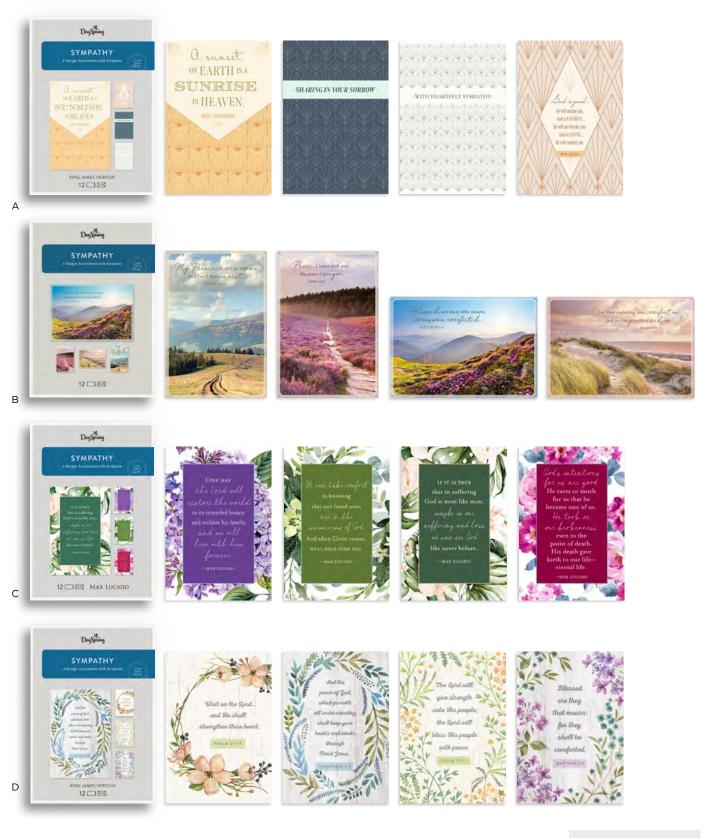

# BOXED CARDS

The Lord

shall guide the

DaySpring

В

A U0062 · PRAYING FOR YOU PEACEFUL \$3.50 WHSL

60

B 81843 • SYMPATHY THOMAS KINKADE™ **KJV Scripture Text** \$4.00 WHSL

C U1612 SYMPATHY KJV Scripture Text \$3.50 WHSL

D U1204 · SYMPATHY WATERCOLOR CROSSES KJV Scripture Text \$3.50 WHSL

A **U0059** SYMPATHY MARBLE \$3.50 WHSL KJV Scripture Text

DaySpring

B **51729** THINKING OF YOU THOMAS KINKADE™ \$4.00 WHSL

C **J9178** THINKING OF YOU \$3.50 WHSL D **15093** THINKING OF YOU MAX LUCADO \$4.00 WHSL