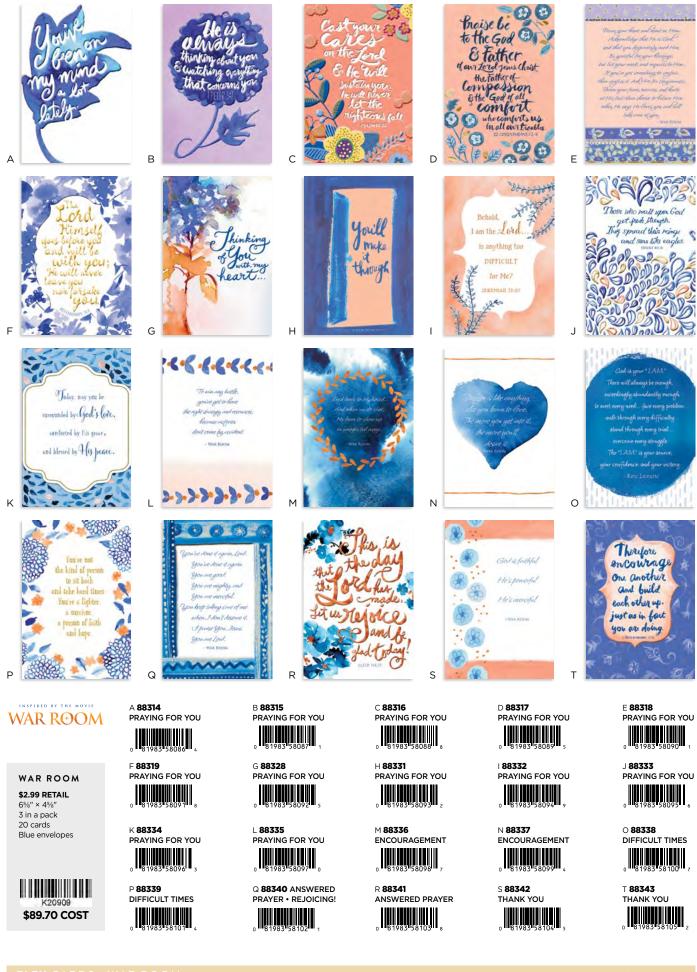

The Struggle Bus an everyday empathy line that recognizes the hardships of life and faith

War Room PRAYER IS A POWERFUL WEAPON

Heroes of Faith NEW TIMELESS CHRISTIAN INSPIRATION

# WAR ROOM

\$89.70 COST 20 Cards (One Package)

SUPER PID PID must be ordered separately

SHIPS NOW

SHIPS NOW

FLEX CARDS • STUD