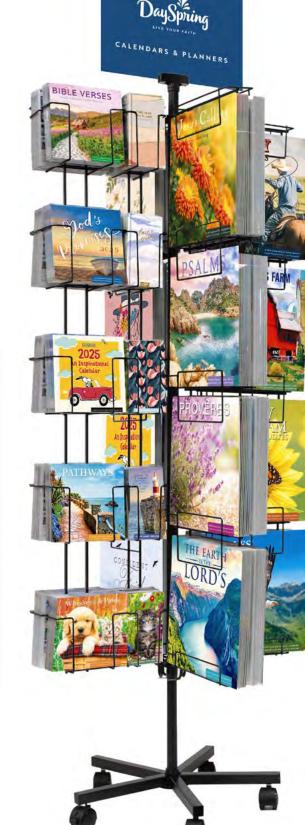

INSPIRATIONAL SPINNER KIT \$465.00 COST

Includes spinner, header, internal and external wires.

#### **INSPIRATIONAL SPINNER:**

Overall dimensions: Height of 75" with header. 27" spinning radius. Constructed of laminated wood, powdercoated shelves, and smoked acrylic side panels

\*A 3-year signed merchandising agreement must accompany order to receive free fixture.

The Book and DayBrightener<sup>®</sup> Inspirational Spinner has 4 sides of available space to fill with our best-selling books, journals, and Daybrighteners<sup>®</sup>. Use the images of the display as a guide for placement of products. See your sales rep or call customer service for details.