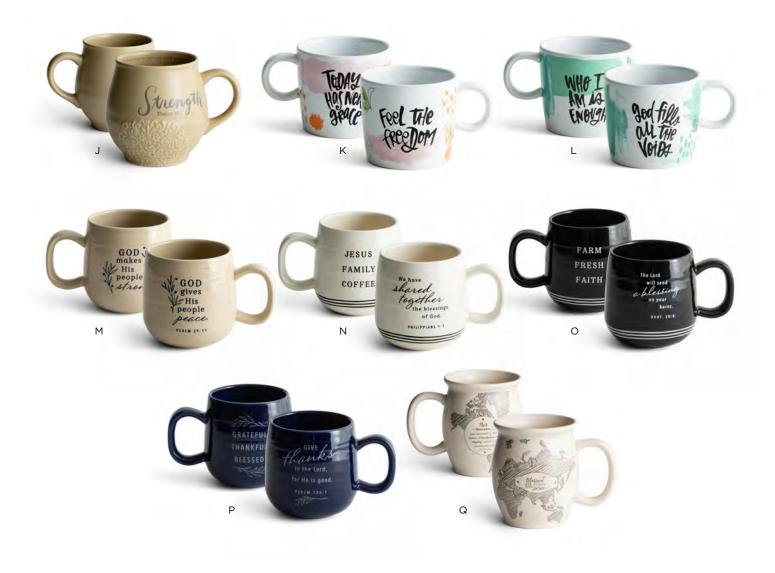

# FEATURES

- Spiral bound, so it lies flat and grows with all your entries
- Square format, perfect for social media sharing
- Pages are 75% thicker than normal journaling Bibles to reduce bleed through
- 3" wide margins with blank space for journaling and creativity