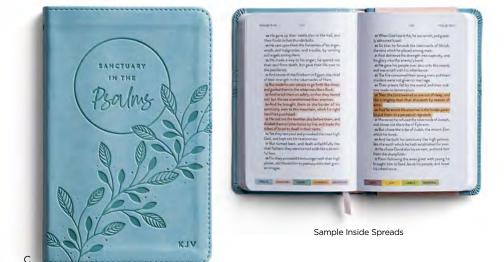

### Sanctuary in the Psalms

An NLT book of Psalms color-coded in themes such as peace, rest, joy, and renewal.

The NLT edition of this book offers the encouragement of the Psalms through color-coded themes, including peace, comfort, hope, strength, gratitude, rest, joy, grace, and renewal. With this simpleto-use, well-formatted and easy-to-reference NLT edition, readers can take solace in the truth of God's goodness and rediscover the consistency of His character through the relatable, heartfelt writings of the Psalmists.

U2311 • SANCTUARY IN THE PSALMS NLT Scripture Book • 7" × 5" Faux leather cover with embossing • Removable back bellyband • ISBN 9798886027259 Minimum of 3 • **\$8.50 WHSL** 

BABY'S FIRST BIBLE FOR BOYS

# Sanctuary in the Psalms

In Sanctuary in the Psalms, you'll find a safe place to release all your worries and concerns into God's secure and loving hands. Sanctuary in the Psalms features nine color-coded themes including peace, comfort, hope, strength, gratitude, rest, joy, grace, and renewal.

C **J7431 • SANCTUARY IN THE PSALMS: KJV** 7%" × 4%" Embossed faux leather cover 512 pages • ISBN: 9781648704178 Minimum of 3 • **\$8.50 WHSL** 

Sample Inside Spread