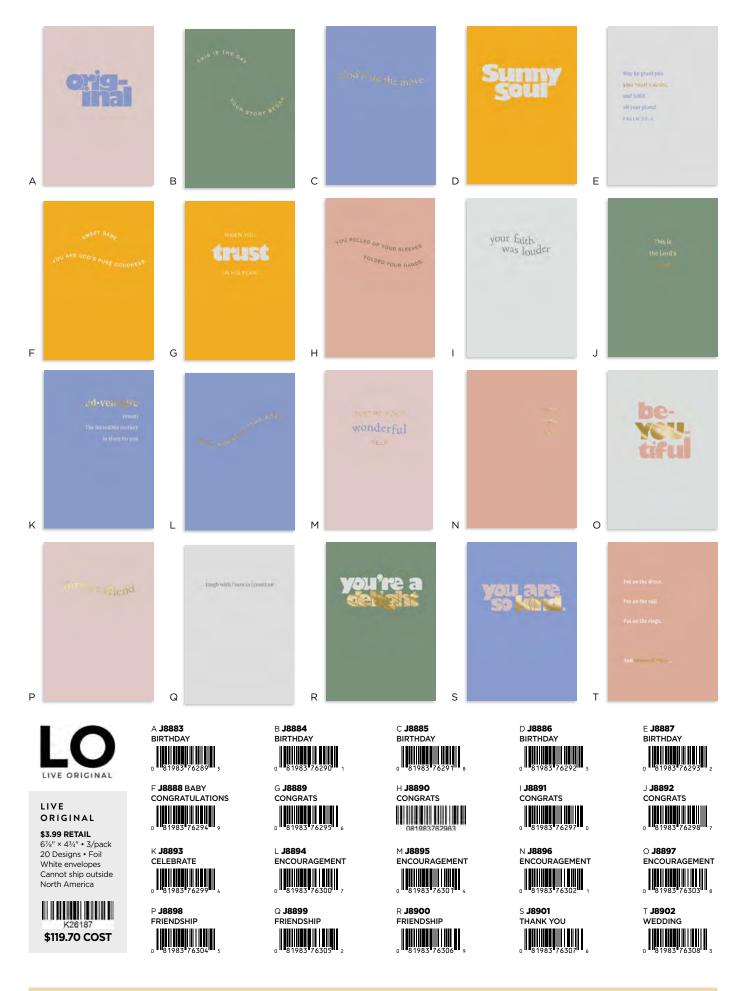

#### LIVE ORIGINAL<sup>™</sup> \* Cannot ship outside North America

\$119.70 COST 20 Cards (One Package)

SUPER PID PID must be ordered separately

SHIPS NOW

Images of display are for reference only. Product, pricing, and availability subject to change.