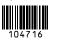

# MERCHANDISING BOXED CARD TRAY

The plastic insert tray keeps boxes organized and upright. Place it with the appropriate card lines within the 14-Tier Card Fixture. Fits on the drawer front of the 14-Tier Card Fixture.

#### 104716 · BOXED CARD TRAY

The clear plastic attaches to the drawer of the 14-Tier Card Fixture.

Each shelf can hold two boxes, side-by-side. Two stacked 12-count boxes will fit next to one 24-count box.

The clear plastic attaches to the drawer of the 14-Tier Card Fixture.

Two stacked 12-count boxes fit next to one 24-count box.

#### 104716 · BOXED CARD TRAY

12" × 2" clear extruded plastic
Set of 4 trays per box = 1 fixture
\$67.00 Each

Or place them side-by-side to see two 12-count and one 24-count.

A **J1332 • PINK FLOWERS** 3 each of 4 designs 12 white envelopes Packaging: 7¾" × 5¾" × 1½" KJV Scripture **• \$3.50 WHSL** 