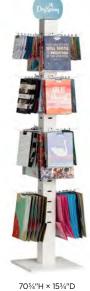

K23377 · 84-POCKET SPINNER (Sold Separately) 70"H × 16"W, Spinning radius 27%"

\*A 3-year signed merchandising agreement must accompany order to receive free fixture.

> 115578 · FAUX WOOD 84-POCKET SPINNER BOX 2 (UPRIGHTS ONLY) Box 2 contains faux wood uprights/inserts. \$120.00 Each