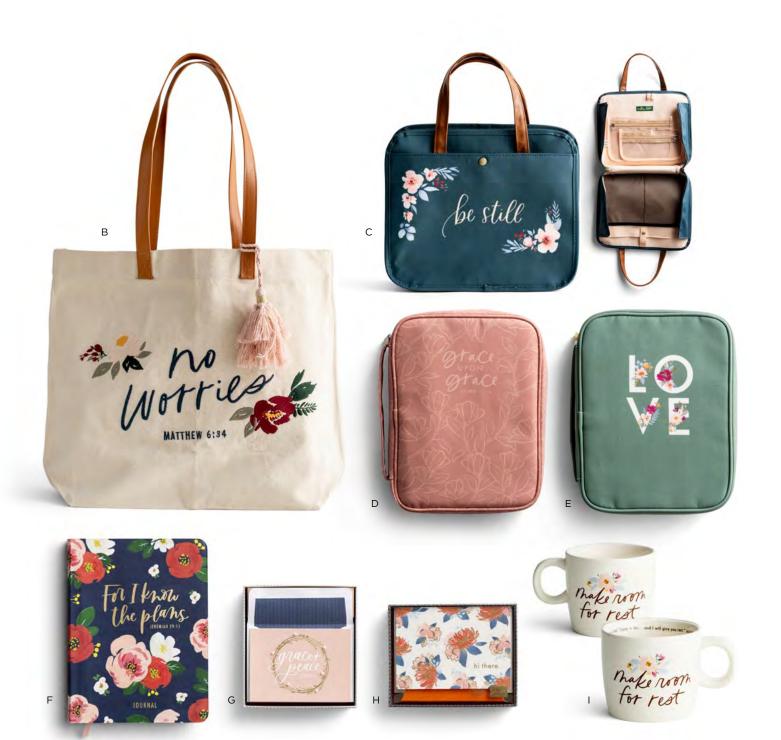

# **Organizational Bags**

DaySpring's Organizational Bags are functional, stylish, and perfectly sized for your everyday essentials. With ample room for your Bible study and journaling supplies, these bags are easy to carry and easy to clean. Stay organized with two removable zipper pouches, interior pockets and lay-flat design with side zippers. These make a thoughtful gift for Bible journaling and crafting friends.

A **J6872** • STUDIO 71 BE STILL ORGANIZATIONAL BAG Outside: matte oilcloth Screenprint • **\$20.00 WHSL** 

B J6871 • CROSS ORGANIZATIONAL BAG • BROWN Outside: faux leather Gold foil screenprint, woven label Ephesians 5:2 • \$20.00 WHSL

C **J8759 · FAITH, HOPE, LOVE ORGANIZATIONAL BAG** Outside: Oil cloth Message: Faith, Hope, Love Minimum of 2 • **\$20.00 WHSL** 

ORGANIZATIONAL BAGS

10" × 12" × 4" Inside: Polyester lining Faux leather handles 2 side zippers Interior pockets 2 organization pouches Wipe with damp cloth Polybag packaging Minimum of 2

Studio

Studio