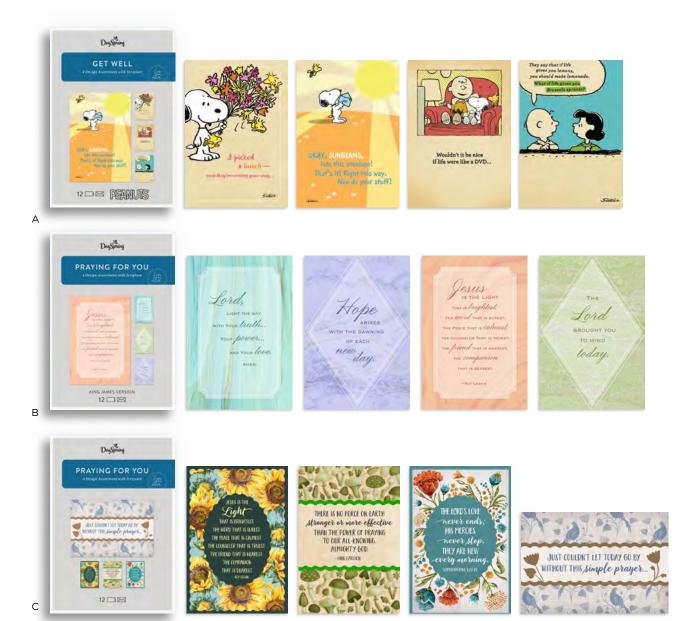

B J3349 GET WELL WHISKERS AND PAWS® KJV Scripture Text \$3.50 WHSL

C U1206 GET WELL ROY LESSIN LANDSCAPES KJV Scripture Text \$3.50 WHSL

D **74889** LESSIN GET WELL SUNNY DA' t \$3.50 WHSL

# BOXED CARDS

 $6^{9}/_{16}$ " ×  $4^{1}/_{2}$ " • Minimum of 4 3 each of 4 designs 12 white envelopes Packaging:  $7^{1}/_{2}$ " ×  $5^{1}/_{2}$ " ×  $1^{1}/_{2}$ " Printed lid box Mixed Scripture Text unless otherwise noted

Packaging may vary as titles are updated with new box lids.

A U1613 GET WELL \$3.50 WHSL 0 81983 78727 0

В

B 18583 GET WELL MARJOLEIN BASTIN \$4.00 WHSL

C 15322 GET WELL THOMAS KINKADE™

Packaging may vary as titles are updated with new box lids.

KJV Scripture Text \$4.00 WHSL

NEW

BOXED CARDS

3 each of 4 designs

 $6^9/_{\scriptscriptstyle 16}''\times4^{\scriptscriptstyle 1\!\!/_2''}$   $\bullet$  Minimum of 4

12 white envelopes Packaging: 7¾" × 5¾" × 1½" Printed lid box

Mixed Scripture Text unless otherwise noted

A 77553 GET WELL PEANUTS® • Inside design

and colored envelopes • Cannot ship outside North America • **\$4.00 WHSL** 

B **J5120** PRAYING FOR YOU • KJV Scripture Text • **\$3.50** WHSL