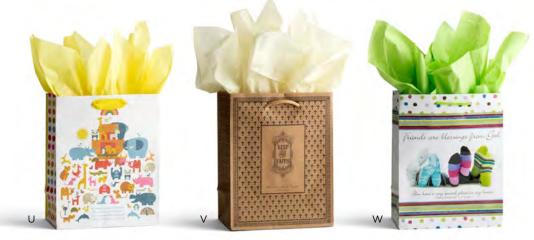

h 8:12 NIV



I **88498 • SHINE ON!** CONGRATULATIONS! • Wide ribbon handles • Foil • Proverbs 13:9 NIV



M **10456** • OH YAY UNIQUELY CREATED COLLECTION • Wide ribbon handles Foil • Psalm 118:24 NLT



Q **30255 • TRUST IN THE LORD** Satin ribbon handles • Foil Proverbs 3:5 NRSV



J 82786 • PEANUTS® HAPPY DANCE! • Soft cord handles • Spot UV Cannot ship outside North America Psalm 128:2 The Message



N **10457** • GREAT THINGS UNIQUELY CREATED COLLECTION Foil • Wide ribbon handles Psalm 126:3 NRSV



K **J9850 • HAPPY FOR YOU** Wide ribbon handles Psalm 126:3 NIV



O **91600 · FAITH HOPE LOVE** Foil • Grosgrain handles 1 Corinthians 13:13 NRSV



149



## MEDIUM SPECIALTY BAGS

\$2.00 WHSL  $9'' \times 7^{3}/'' \times 4^{3}/''$ 2 sheets of coordinating tissue included Minimum of 4



R **30266** • SPECIAL BLESSING SO THANKFUL FOR THE SPECIAL BLESSING YOU ARE • Wide ribbon handles • Foil • Psalm 126:3 NIV



U **79739 • NOAH'S ARK •** Wide ribbon handles • Glitter • Side: All things bright and beautiful, All creatures great and small, All things wise and wonderful; The Lord God made them all



S **10452** • JOY AND LOVE • BEAUTY OF HIS WORD COLLECTION • Foil • Wide sheer ribbon handle • Romans 15:13 CSB



V **46880 · KEEP THE FAITH** Soft cord handles II Corinthians 5:7 NIV



T **46768 • NOBLE BLUEPRINT** Soft cord handles • Foil • Side: A man who walks with God is always moving in the right direction. —Roy Lessin



W 26867 • FRIENDS • FRIENDS ARE BLESSINGS FROM GOD • Soft cord handles • Spot UV • Philippians 1:7 TLB





#### SMALL SPECIALTY BAGS

\$1.50 WHSL  $6