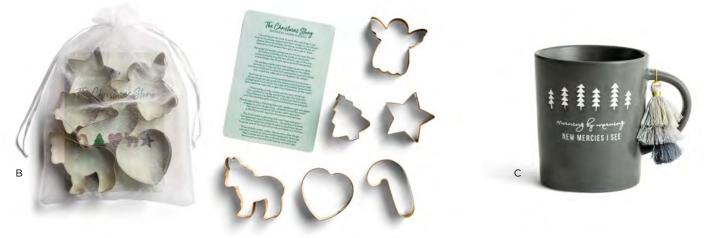

• **\$10.00 WHSL** 



B U0519 • O COME LET US ADORE HIM 1,000 pieces \$12.50 WHSL



C **U0520 · HEAVEN** & NATURE SING 1,000 pieces \$12.50 WHSL



D U0522 HE STILL IS FOUND Cannot ship outside North America • 1,000 pieces • \$12.50 WHSL





This Together Card and Photo Holder provides a reminder of God's blessings—including the friends and loved ones who share in our journey.

The included clips can be used to display favorite cards, artwork or photos of treasured memories. This functional décor item is perfect for adding a touch of personalized inspiration to your home or office.

A **J8281** • TOGETHER CARD HOLDER Measures 23%" × 23%" × 11%" • Decal Wood composite, beads, and jute includes 25 clips • Wipe with damp cloth White box packaging • Minimum of 2 **\$15.00 WHSL** 











B **J8282** • CHRISTMAS COOKIE CUTTER SET Set of 6 • 3" × 3" and 3" × 2" • Metal Designs: angel, donkey, star, candy cane, heart, and tree • Hand wash only • Cardstock story card • Organza bag with hangtag • Minimum of 3 • **\$6.50 WHSL** 



C **J8287 • NEW MERCIES MUG** Holds 12 oz. • Ceramic • Wax resist Microwave and dishwasher safe White box packaging • Includes decorative tassel • Minimum of 3 • **\$6.50 WHSL** 





# ORNAMENT BOOKS

\$10.00 WHSL  $8'' \times 8'' \times 3'''$ Hardcover, board pages Foil stamping on every page 14 pages Pop-out die cut ornaments Box packaging Minimum of 3

# SHIPS 9/2024

A U2254 • PEANUTS ORNAMENT BOOK 8 " × 8" • Hardcover, board pages 8 pages • 7 pop-out ornaments



B **91518** • NAMES OF JESUS ADVENT ORNAMENT BOOK 14 pages • Advent devotionals 7