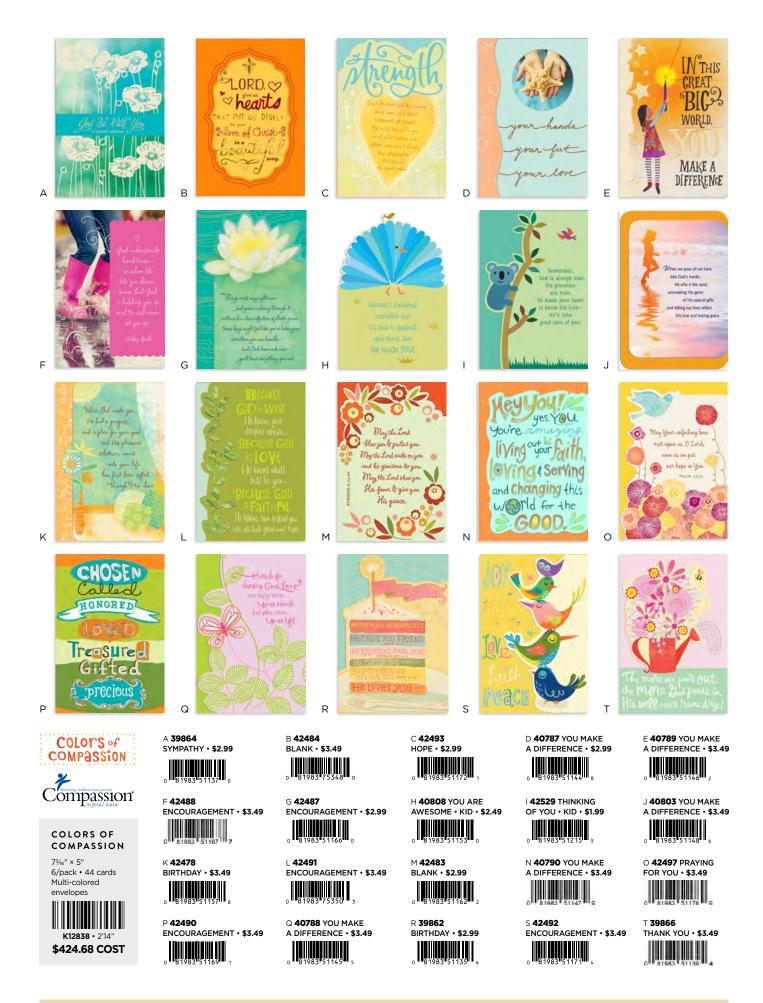

1 Side Spinner (21 Designs)

Colors of Compassion Compassion International receives

6% of net wholesale sales

**\$424.68 COST** 2'14 (44 Designs)

**\$204.87 COST** 1 Side Spinner (21 Designs)

Heart to Heart with Holley™