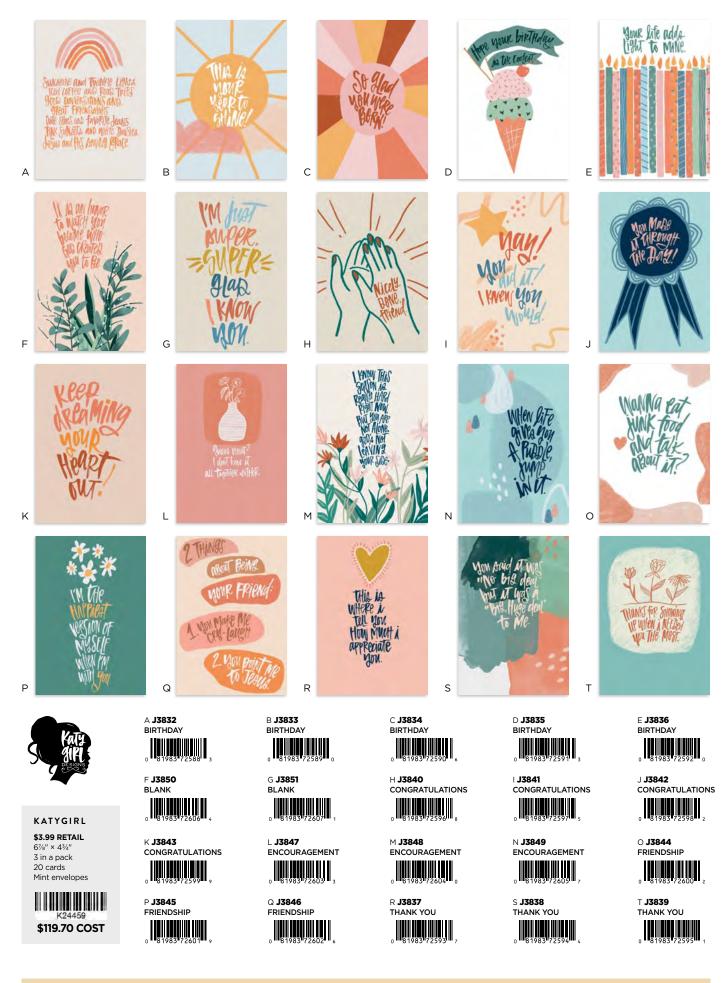

# KATYGIRL

\$119.70 WHSL 20 Cards (One Package)

SUPER PID PID must be ordered separately