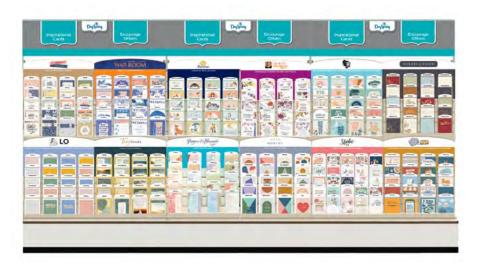

# MEETING YOUR CUSTOMERS' NEEDS

DaySpring offers a wide variety of themed card lines known as Stand-Alones, and they do just that—they "stand alone" as a line of cards. Each of these card lines has a unique theme with cohesive design, color palette, voice, and overall size which makes an impactful presentation for the card shopper. Within the Stand-Alone product

mix you will find: new lines, proven sellers, a variety of captions from Birthday to Sympathy, fresh card styles, and competitive price points. These are all factors that result in maximum ministry value and dollars per square foot for your store.

# HIPS NOW STAND-ALONE LINES INCLUDE

Bright Blessings PICTURES OF GRACE

\$484.38 COST 2'14 (56 Designs) \$182.39 COST

1 Side Spinner (21 Designs)

**Christian Celebrations** HONOR THEIR DAY

\$607.34 COST

2'14 (56 Designs)

1 Side Spinner (21 Designs)

Colors of Compassion Compassion International receives

6% of net wholesale sales

**\$424.68 COST** 2'14 (44 Designs)

**\$204.87 COST** 1 Side Spinner (21 Designs)

Heart to Heart with Holley™

WRITTEN JUST FOR YOU

**\$537.26 COST** 2'14 (56 Designs)

\$498.96 COST 84-Pocket Spinner (2 ea. Design)

\$249.48 COST 84-Pocket Spinner (84 Designs, 1 Each)

Max Lucado

**\$357.50 COST** 2'14 (56 Designs)

**\$132.50 COST** 1 Side Spinner (21 Designs)

Peanuts<sup>®</sup>

HAPPINESS IS ENCOURAGEMENT

\*Cannot ship outside North America \$476.82 COST 2'14 (56 Designs)

\$176.37 COST

Cards with Wow! MOTION, SOUND, & FUN FEATURES

**\$372.00 COST** 2'14 (32 Designs)

Premium Collection

**\$204.76 COST** 2'14 (24 Designs) **\$204.76 COST** 24 Card Spinner

Really Woolly

THE SHEPHERD IS ALWAYS WITH US!

\$400.66 COST 2'14 (56 Designs) \$158.47 COST

1 Side Spinner (21 Designs)

Value

MORE FOR LESS

**\$223.13 COST** 2'14 (56 Designs, 4 Each)

**\$83.58 COST** 1 Side Spinner (21 Designs, 4 Each)

Images of display are for reference only. Product, pricing, and availability subject to change.