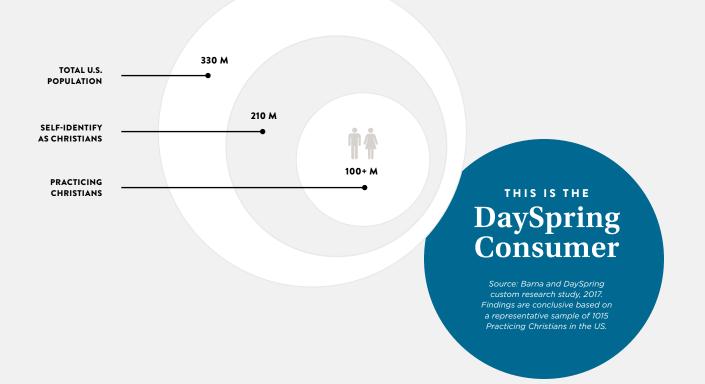

# 100 million Americans want to share their faith.

THIS IS YOUR CUSTOMER AND THE DAYSPRING CONSUMER.