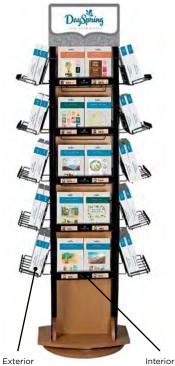

# SPINNER MERCHANDISING

#### SPINNER KIT \$465.00 COST

Includes spinner, header, internal and external wires

shelves, and smoked acrylic side panels. • \$297.00 Each

114413 · DISPLAY TOWER ONLY

Spinner height with header is 75" with

a spinning radius of 27". Constructed

of laminated wood, powdercoated

\*A 3-year signed merchandising agreement must accompany order to receive free spinner.

#### 114414 · GENERIC HEADER

For each Inspirational Spinner you will need the following: Generic Header. • \$11.00 Each

107039 · EXTERNAL WIRE SHELVES 1 = 1 side (7 shelves) • \$43.00 Each

**107038** INTERNAL WIRE SHELVES 1 = 1 side (7 shelves) • \$41.00 Each